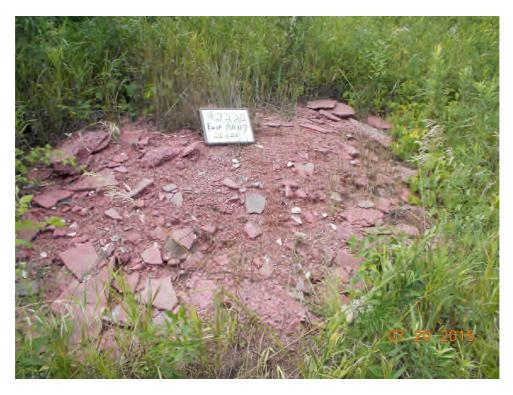

# Typical Before and After Photos of Rosemount 2015 Phase #1 Abatement Work

Foundation #222B west before cleaning

Foundation #222B west after cleaning

#222A East debris pile south of foundation before excavation

#222A East debris pile south of foundation after excavation and seeding

#222A East debris pile northwest of foundation before excavation

#222A East debris pile northwest of foundation after excavation and seeding

#222A East debris pile northeast of foundation before excavation

#222A East debris pile northeast of foundation after excavation and seeding