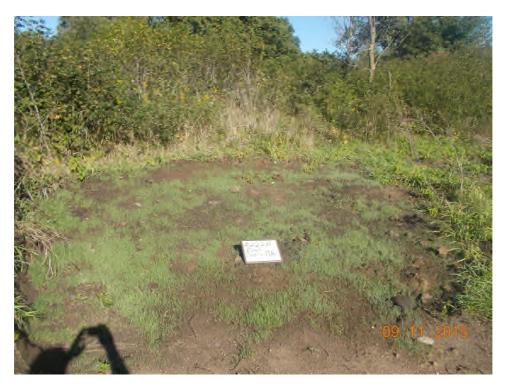

# Typical Before and After Photos of Rosemount 2015 Phase #1 Abatement Work

Foundation #222B west before cleaning

Foundation #222B west after cleaning

#222A East debris pile south of foundation before excavation

#222A East debris pile south of foundation after excavation and seeding

#222A East debris pile northwest of foundation before excavation

#222A East debris pile northwest of foundation after excavation and seeding

#222A East debris pile northeast of foundation before excavation

#222A East debris pile northeast of foundation after excavation and seeding