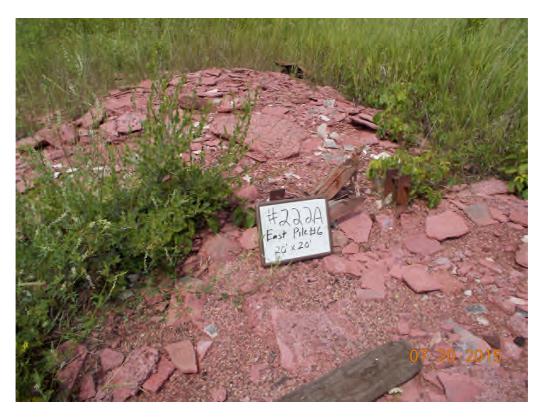

# Typical Before and After Photos of Rosemount 2015 Phase #1 Abatement Work

Foundation #222B west before cleaning

Foundation #222B west after cleaning

#222A East debris pile south of foundation before excavation

#222A East debris pile south of foundation after excavation and seeding

#222A East debris pile northwest of foundation before excavation

#222A East debris pile northwest of foundation after excavation and seeding

#222A East debris pile northeast of foundation before excavation

#222A East debris pile northeast of foundation after excavation and seeding