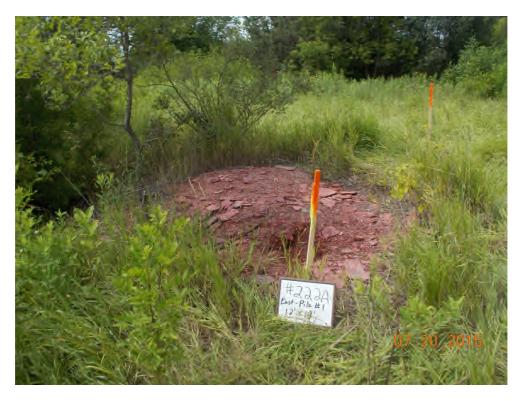

# Typical Before and After Photos of Rosemount 2015 Phase #1 Abatement Work

Foundation #222B west before cleaning

Foundation #222B west after cleaning

#222A East debris pile south of foundation before excavation

#222A East debris pile south of foundation after excavation and seeding

#222A East debris pile northwest of foundation before excavation

#222A East debris pile northwest of foundation after excavation and seeding

#222A East debris pile northeast of foundation before excavation

#222A East debris pile northeast of foundation after excavation and seeding