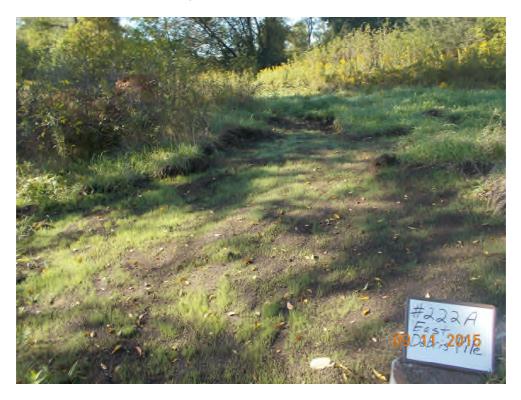

# Typical Before and After Photos of Rosemount 2015 Phase #1 Abatement Work

Foundation #222B west before cleaning

Foundation #222B west after cleaning

#222A East debris pile south of foundation before excavation

#222A East debris pile south of foundation after excavation and seeding

#222A East debris pile northwest of foundation before excavation

#222A East debris pile northwest of foundation after excavation and seeding

#222A East debris pile northeast of foundation before excavation

#222A East debris pile northeast of foundation after excavation and seeding