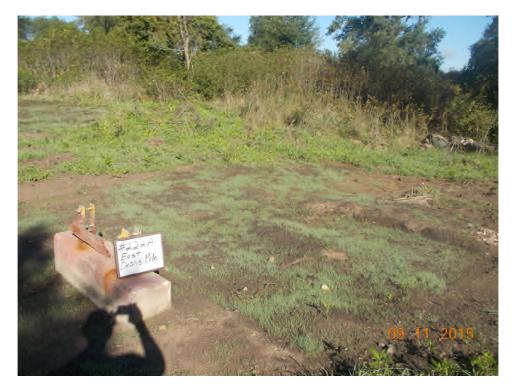

# Typical Before and After Photos of Rosemount 2015 Phase #1 Abatement Work

Foundation #222B west before cleaning

Foundation #222B west after cleaning

#222A East debris pile south of foundation before excavation

#222A East debris pile south of foundation after excavation and seeding

#222A East debris pile northwest of foundation before excavation

#222A East debris pile northwest of foundation after excavation and seeding

#222A East debris pile northeast of foundation before excavation

#222A East debris pile northeast of foundation after excavation and seeding