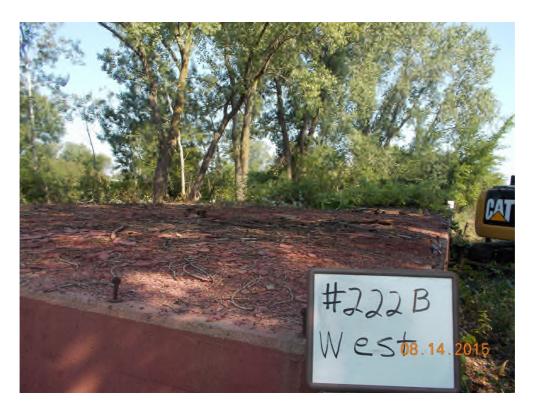

# Typical Before and After Photos of Rosemount 2015 Phase #1 Abatement Work

Foundation #222B west before cleaning

Foundation #222B west after cleaning

#222A East debris pile south of foundation before excavation