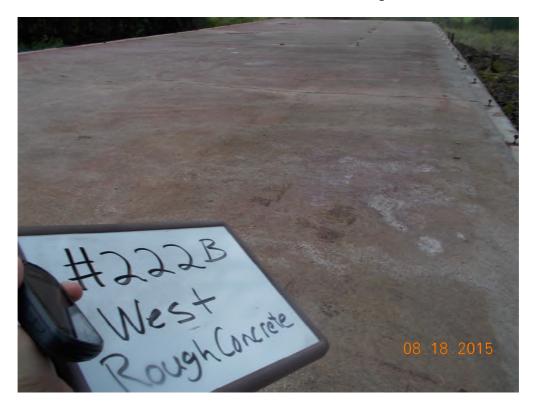

# Typical Before and After Photos of Rosemount 2015 Phase #1 Abatement Work

Foundation #222B west before cleaning

Foundation #222B west after cleaning

#222A East debris pile south of foundation before excavation