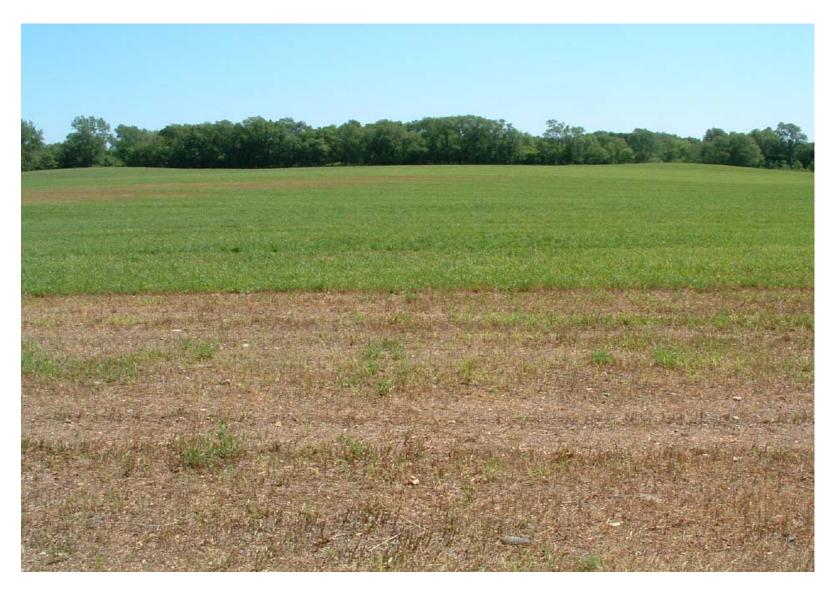

Photograph 01: Standing at Bottom of Waste Disposal Ditch South of 170<sup>th</sup> Looking to the Northwest

Photograph 02: Walking to the Southwest Along Bottom of Waste Disposal Ditch South of 170th

Photograph 03: Looking to the Southwest at the Former Primary Settling Pond - Now Bean Field