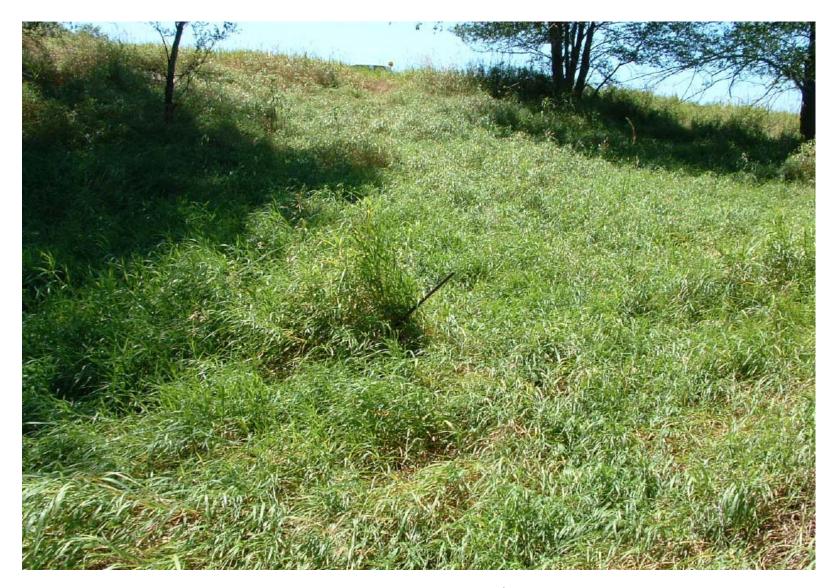

Photograph 08: Example Rebar Protruding in 154<sup>th</sup> Street Disturbed Area

Photograph 09: 154<sup>th</sup> Street Disturbed Area Looking Southwest

Photograph 10: Disturbed Area South of 154th Street - Possible Borrow