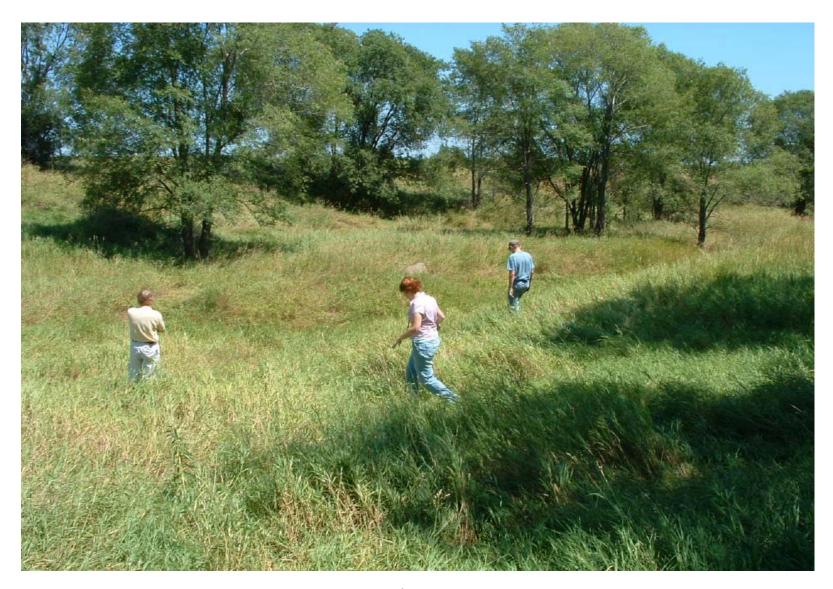

Photograph 08: Example Rebar Protruding in 154<sup>th</sup> Street Disturbed Area

Photograph 09: 154<sup>th</sup> Street Disturbed Area Looking Southwest

Photograph 10: Disturbed Area South of 154th Street - Possible Borrow