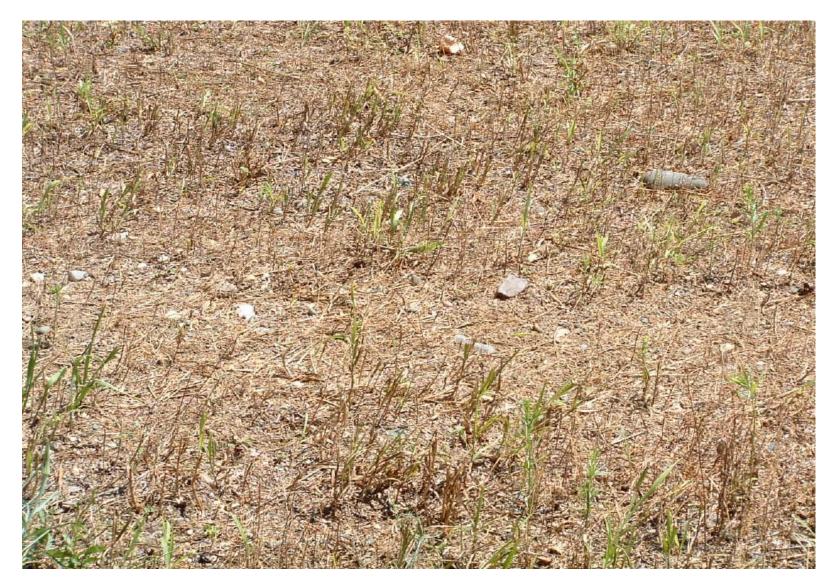

Photograph 04: Former Shipping/Storage Bldgs Looking Southeast

Photograph 05: Former Shipping/Storage Bldgs Looking East

Photograph 06: Former Shipping/Storage Bldgs Close-up of Soil

Photograph 07: Standing at Bottom of 154<sup>th</sup> Street Disturbed Area Looking to the Northeast