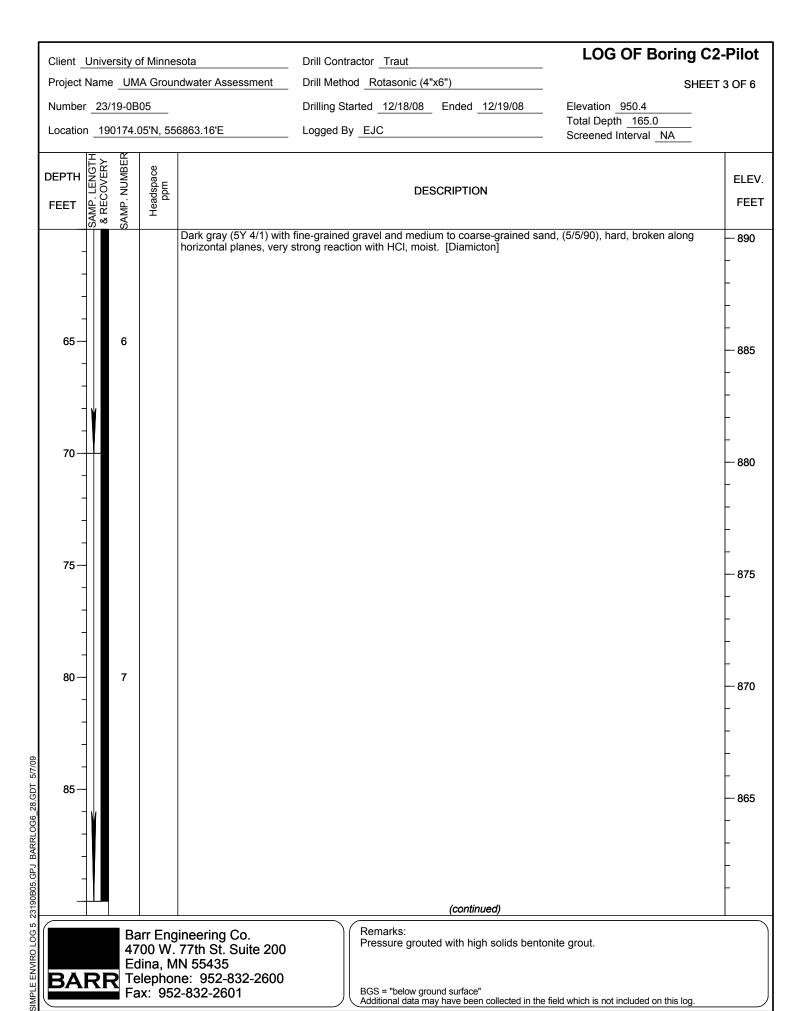

## Appendix B

Boring Logs, Well Logs, Well Records, Sealing Records, and Photos

| Client University of Minnesota Drill Contractor Traut                                                                                                                                                                                                                                                                                                                                                                                                                                                                                                                                                                                                                                                                                                                                                                                                                                                                                                                                                                                                                                                                                                                                                                                                                                                                                                                                                                                                                                                                                                                                                                                                                                                                                                                                                                                                                                                                                                                                                                                                                                                                         |                            |                |                              |                                                                                                                                       |                 | actor Traut                                                 | LOG OF WELL MW-B1-001 |                                          |                                      |                                |  |
|-------------------------------------------------------------------------------------------------------------------------------------------------------------------------------------------------------------------------------------------------------------------------------------------------------------------------------------------------------------------------------------------------------------------------------------------------------------------------------------------------------------------------------------------------------------------------------------------------------------------------------------------------------------------------------------------------------------------------------------------------------------------------------------------------------------------------------------------------------------------------------------------------------------------------------------------------------------------------------------------------------------------------------------------------------------------------------------------------------------------------------------------------------------------------------------------------------------------------------------------------------------------------------------------------------------------------------------------------------------------------------------------------------------------------------------------------------------------------------------------------------------------------------------------------------------------------------------------------------------------------------------------------------------------------------------------------------------------------------------------------------------------------------------------------------------------------------------------------------------------------------------------------------------------------------------------------------------------------------------------------------------------------------------------------------------------------------------------------------------------------------|----------------------------|----------------|------------------------------|---------------------------------------------------------------------------------------------------------------------------------------|-----------------|-------------------------------------------------------------|-----------------------|------------------------------------------|--------------------------------------|--------------------------------|--|
| Project Name UMA Groundwater Assessment Drill Method Rotasonic (4"x6")                                                                                                                                                                                                                                                                                                                                                                                                                                                                                                                                                                                                                                                                                                                                                                                                                                                                                                                                                                                                                                                                                                                                                                                                                                                                                                                                                                                                                                                                                                                                                                                                                                                                                                                                                                                                                                                                                                                                                                                                                                                        |                            |                |                              |                                                                                                                                       |                 | (4"x6")                                                     |                       | SH                                       | IEET 3 OF 3                          |                                |  |
| Number                                                                                                                                                                                                                                                                                                                                                                                                                                                                                                                                                                                                                                                                                                                                                                                                                                                                                                                                                                                                                                                                                                                                                                                                                                                                                                                                                                                                                                                                                                                                                                                                                                                                                                                                                                                                                                                                                                                                                                                                                                                                                                                        | Number 23/19-0B05          |                |                              |                                                                                                                                       |                 | arted 1/8/09                                                | Ended 1/8/            | /09                                      | Elevation 947.6                      |                                |  |
| Location 194474.25'N, 553294.50'E                                                                                                                                                                                                                                                                                                                                                                                                                                                                                                                                                                                                                                                                                                                                                                                                                                                                                                                                                                                                                                                                                                                                                                                                                                                                                                                                                                                                                                                                                                                                                                                                                                                                                                                                                                                                                                                                                                                                                                                                                                                                                             |                            |                |                              |                                                                                                                                       | Logged By       | <u></u>                                                     |                       |                                          | Total Depth 75.0                     |                                |  |
|                                                                                                                                                                                                                                                                                                                                                                                                                                                                                                                                                                                                                                                                                                                                                                                                                                                                                                                                                                                                                                                                                                                                                                                                                                                                                                                                                                                                                                                                                                                                                                                                                                                                                                                                                                                                                                                                                                                                                                                                                                                                                                                               |                            | 17/7.          | 2014, 00                     | 30234.30 L                                                                                                                            | . Logged D      | y <u>Loo</u>                                                |                       |                                          | Screened Interval 61-71'             |                                |  |
| DEPTH<br>FEET                                                                                                                                                                                                                                                                                                                                                                                                                                                                                                                                                                                                                                                                                                                                                                                                                                                                                                                                                                                                                                                                                                                                                                                                                                                                                                                                                                                                                                                                                                                                                                                                                                                                                                                                                                                                                                                                                                                                                                                                                                                                                                                 | SAMP. LENGTH<br>& RECOVERY | SAMP. NUMBER   | Headspace<br>ppm             |                                                                                                                                       | DI              | ESCRIPTION                                                  |                       | WELL OR PIEZOMET CONSTRUCTION DETAIL AND | ELEV.                                |                                |  |
|                                                                                                                                                                                                                                                                                                                                                                                                                                                                                                                                                                                                                                                                                                                                                                                                                                                                                                                                                                                                                                                                                                                                                                                                                                                                                                                                                                                                                                                                                                                                                                                                                                                                                                                                                                                                                                                                                                                                                                                                                                                                                                                               | SAN<br>8 F                 | SAN            | I                            |                                                                                                                                       |                 |                                                             |                       |                                          | DRILLING REMARK                      | S                              |  |
| 65— 70— 75— 80—                                                                                                                                                                                                                                                                                                                                                                                                                                                                                                                                                                                                                                                                                                                                                                                                                                                                                                                                                                                                                                                                                                                                                                                                                                                                                                                                                                                                                                                                                                                                                                                                                                                                                                                                                                                                                                                                                                                                                                                                                                                                                                               |                            | 5              |                              | Poorly Graded Sand (Smedium-grained, (2/98 Wet  Six inches of very fine- Silty Sand (SM): brown consistency.  End of Boring - 75 feet | grained silty s | ravel. [Outwasi                                             | n]                    | et, stiff                                |                                      | - 885<br>880<br>880<br>875<br> |  |
| -                                                                                                                                                                                                                                                                                                                                                                                                                                                                                                                                                                                                                                                                                                                                                                                                                                                                                                                                                                                                                                                                                                                                                                                                                                                                                                                                                                                                                                                                                                                                                                                                                                                                                                                                                                                                                                                                                                                                                                                                                                                                                                                             |                            |                |                              |                                                                                                                                       |                 |                                                             |                       |                                          |                                      | Ī                              |  |
| -                                                                                                                                                                                                                                                                                                                                                                                                                                                                                                                                                                                                                                                                                                                                                                                                                                                                                                                                                                                                                                                                                                                                                                                                                                                                                                                                                                                                                                                                                                                                                                                                                                                                                                                                                                                                                                                                                                                                                                                                                                                                                                                             |                            |                |                              |                                                                                                                                       |                 |                                                             |                       |                                          |                                      | <del>- 865</del>               |  |
| 60/2/0                                                                                                                                                                                                                                                                                                                                                                                                                                                                                                                                                                                                                                                                                                                                                                                                                                                                                                                                                                                                                                                                                                                                                                                                                                                                                                                                                                                                                                                                                                                                                                                                                                                                                                                                                                                                                                                                                                                                                                                                                                                                                                                        |                            |                |                              |                                                                                                                                       |                 |                                                             |                       |                                          |                                      | T T                            |  |
| 5 85—                                                                                                                                                                                                                                                                                                                                                                                                                                                                                                                                                                                                                                                                                                                                                                                                                                                                                                                                                                                                                                                                                                                                                                                                                                                                                                                                                                                                                                                                                                                                                                                                                                                                                                                                                                                                                                                                                                                                                                                                                                                                                                                         |                            |                |                              |                                                                                                                                       |                 |                                                             |                       |                                          |                                      |                                |  |
| 28.0                                                                                                                                                                                                                                                                                                                                                                                                                                                                                                                                                                                                                                                                                                                                                                                                                                                                                                                                                                                                                                                                                                                                                                                                                                                                                                                                                                                                                                                                                                                                                                                                                                                                                                                                                                                                                                                                                                                                                                                                                                                                                                                          |                            |                |                              |                                                                                                                                       |                 |                                                             |                       |                                          |                                      | -                              |  |
| 1006                                                                                                                                                                                                                                                                                                                                                                                                                                                                                                                                                                                                                                                                                                                                                                                                                                                                                                                                                                                                                                                                                                                                                                                                                                                                                                                                                                                                                                                                                                                                                                                                                                                                                                                                                                                                                                                                                                                                                                                                                                                                                                                          |                            |                |                              |                                                                                                                                       |                 |                                                             |                       |                                          |                                      | -                              |  |
| 3ARR                                                                                                                                                                                                                                                                                                                                                                                                                                                                                                                                                                                                                                                                                                                                                                                                                                                                                                                                                                                                                                                                                                                                                                                                                                                                                                                                                                                                                                                                                                                                                                                                                                                                                                                                                                                                                                                                                                                                                                                                                                                                                                                          |                            |                |                              |                                                                                                                                       |                 |                                                             |                       |                                          |                                      | - 860                          |  |
| 3PJ F                                                                                                                                                                                                                                                                                                                                                                                                                                                                                                                                                                                                                                                                                                                                                                                                                                                                                                                                                                                                                                                                                                                                                                                                                                                                                                                                                                                                                                                                                                                                                                                                                                                                                                                                                                                                                                                                                                                                                                                                                                                                                                                         |                            |                |                              |                                                                                                                                       |                 |                                                             |                       |                                          |                                      | -                              |  |
| )B05.0                                                                                                                                                                                                                                                                                                                                                                                                                                                                                                                                                                                                                                                                                                                                                                                                                                                                                                                                                                                                                                                                                                                                                                                                                                                                                                                                                                                                                                                                                                                                                                                                                                                                                                                                                                                                                                                                                                                                                                                                                                                                                                                        |                            |                |                              |                                                                                                                                       |                 |                                                             |                       |                                          |                                      | -                              |  |
| 23190                                                                                                                                                                                                                                                                                                                                                                                                                                                                                                                                                                                                                                                                                                                                                                                                                                                                                                                                                                                                                                                                                                                                                                                                                                                                                                                                                                                                                                                                                                                                                                                                                                                                                                                                                                                                                                                                                                                                                                                                                                                                                                                         |                            |                |                              |                                                                                                                                       |                 |                                                             |                       |                                          |                                      |                                |  |
| SIMPLE ENVIRO LOG 5 23190805. GPJ BARRLOG6_28. GDT 5/7/09  Results of the state of | RF                         | 47<br>Ed<br>Te | '00 W.<br>dina, M<br>elephor | gineering Co.<br>77th St. Suite 200<br>1N 55435<br>ne: 952-832-2600<br>2-832-2601                                                     |                 | Remarks:<br>Unique ID #<br>BGS = "below of Additional data" | ground surface"       | lected in the field                      | d which is not included on this log. |                                |  |