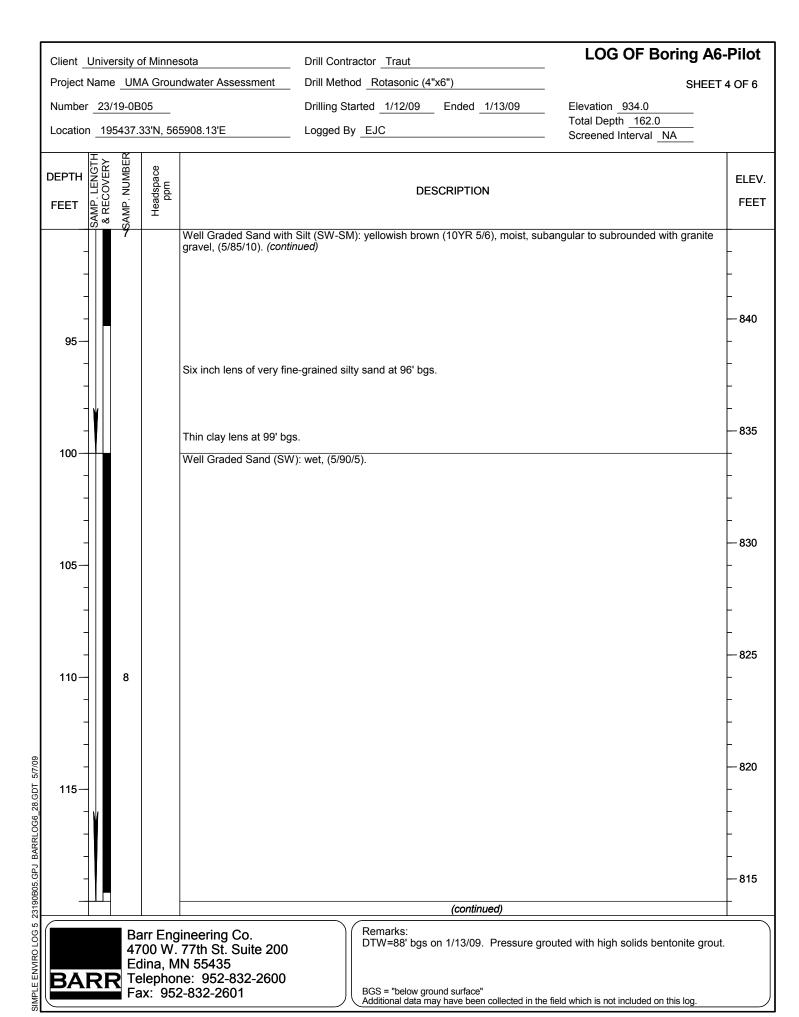

: Pressure grouted with high solids be                           | entonite grout. Unique ID # 769485.                                     |
| BA                                                       | ŖΓ                         |              |                  | IN 55435<br>ne: 952-832-2600                        |                                                                         |                                                                         |
|                                                          | 1 1 1                      | Fa           | x: 952           | 2-832-2601                                          | BGS = "below ground surface" Additional data may have been collected in | the field which is not included on this log.                            |















**LOG OF Boring B2-Pilot** Client University of Minnesota Drill Contractor Traut Project Name UMA Groundwater Assessment Drill Method Rotasonic (4"x6") SHEET 2 OF 5 Drilling Started 12/17/08 Ended 12/17/08 Number 23/19-0B05 Elevation 951.3 Total Depth 140.0 Location 193288.82'N, 556259.30'E Logged By EJC Screened Interval NA SAMP. LENGTH & RECOVERY SAMP. NUMBER Headspace ppm DEPTH ELEV. **DESCRIPTION** FEET **FEET** Poorly Graded Sand (SP): yellowish brown (10YR 5/4), rounded, dry, fine to medium-grained. [Outwash] 920 35 915 40 40-50': Medium to coarse-grained. 910 5 905 48-50': Abundant well-rounded coarse gravel. 50 Lean Clay (CL): dark gray (5Y 4/1) with trace sub to well-rounded gravel and cobbles (limestone and chert), (5/0/95), stiff, massive, moderate to strong reaction wit