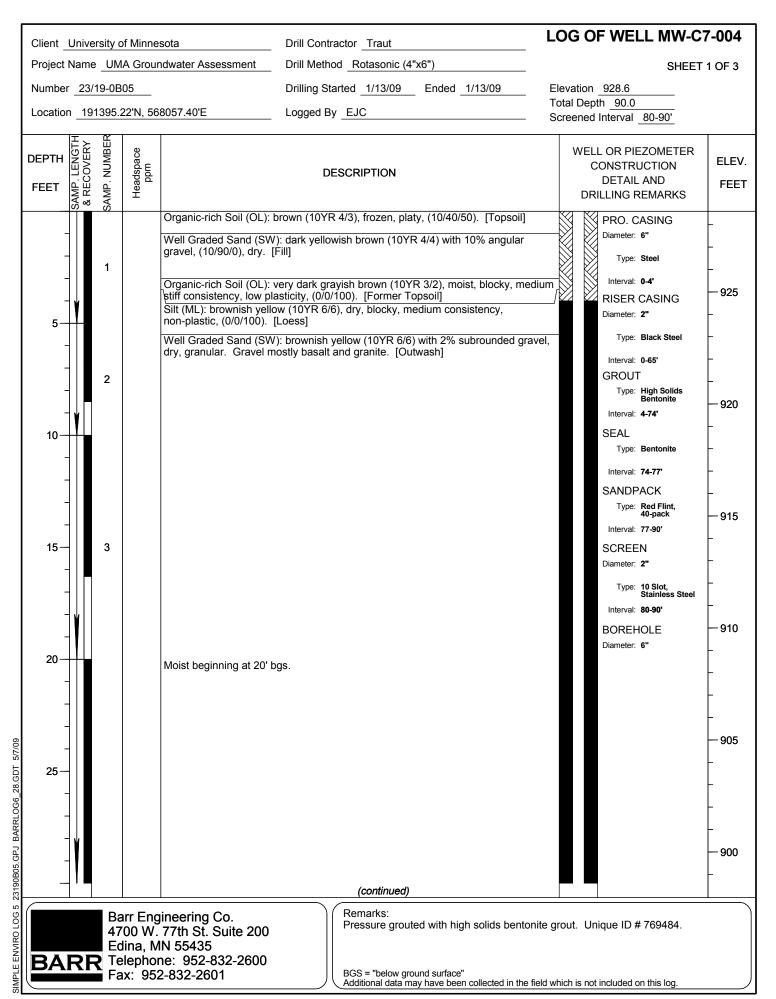

Telephone: 952-832-2600 Fax: 952-832-2601 Pressure grouted with high solids bentonite grout. Unique ID # 769429.

**LOG OF WELL MW-A6-006** Client University of Minnesota Drill Contractor Traut Project Name UMA Groundwater Assessment Drill Method Mud Rotary SHEET 1 OF 4 Drilling Started 1/20/09 Ended 1/20/09 Number 23/19-0B05 Elevation 933.6 Total Depth 115.0 Location 195438.37'N, 565915.79'E Logged By EJC Screened Interval 102-112' SAMP. NUMBER SAMP. LENGTH & RECOVERY Headspace ppm WELL OR PIEZOMETER DEPTH ELEV. CONSTRUCTION **DESCRIPTION DETAIL AND** FEET **FEET DRILLING REMARKS** Silt and Clay (CL-ML) [Loess] PRO. CASING Diameter: 6" Type: Steel Interval: 0-4' 930 RISER CASING Sand (SP): brown, medium-grained. [Outwash] Diameter: 2" 5 Type: Black Steel Interval: 0-102' **GROUT** Type: High Solids Bentonite 925 Interval: 4-95' SEAL 10 Type: Bentonite Interval: 95-97' SANDPACK Type: Red Flint, 40-pack 920 Interval: 97-115' 15 **SCREEN** Diameter: 2" Type: 10 Slot, Stainless Steel Interval: 102-112' 915 **BOREHOLE** Diameter: 6" 20 910 SIMPLE ENVIRO LOG 5 23190B05.GPJ BARRLOG6\_28.GDT 5/7/09 25 905 (continued) Remarks: Barr Engineering Co. Drilled with bentonite mud using 6" diameter tricone bit. Pressure grouted with 4700 W. 77th St. Suite 200 high solids bentonite grout. Unique ID # 769491. Edina, MN 55435 Telephone: 952-832-2600 BGS = "below ground surface" Additional data may have been collected in the field which is not included on this log. Fax: 952-832-2601

**LOG OF WELL MW-A6-006** Client University of Minnesota Drill Contractor Traut Project Name UMA Groundwater Assessment Drill Method Mud Rotary SHEET 2 OF 4 Drilling Started 1/20/09 Ended 1/20/09 Number 23/19-0B05 Elevation 933.6 Total Depth 115.0 Location 195438.37'N, 565915.79'E Logged By EJC Screened Interval 102-112' SAMP. NUMBER SAMP. LENGTH & RECOVERY Headspace ppm WELL OR PIEZOMETER **DEPTH** ELEV. CONSTRUCTION **DESCRIPTION DETAIL AND** FEET **FEET** DRILLING REMARKS Sand (SP): brown, medium-grained. [Outwash] (continued) 900 35 895 40 890 45 45-49': Bit chattering, moderate loss of drilling fluid probably due to cobbles. 885 Lean Clay (CL): gray with gravel. [Diamicton] 50 880 SIMPLE ENVIRO LOG 5 23190B05.GPJ BARRLOG6\_28.GDT 5/7/09 55 875 (continued) Remarks: Barr Engineering Co. Drilled with bentonite mud using 6" diameter tricone bit. Pressure grouted with 4700 W. 77th St. Suite 200 high solids bentonite grout. Unique ID # 769491. Edina, MN 55435 Telephone: 952-832-2600 BGS = "below ground surface" Additional data may have been collected in the field which is not included on this log. Fax: 952-832-2601

| Client University of Minnesota                                                                                        | Drill Contractor Traut                                                                                                | LOG OF WELL MW-A6-006                                       |                                          |  |
|-----------------------------------------------------------------------------------------------------------------------|-----------------------------------------------------------------------------------------------------------------------|-------------------------------------------------------------|------------------------------------------|--|
| Project Name UMA Groundwater Assessment                                                                               | Drill Method Mud Rotary                                                                                               | -<br>_ SHEET 3                                              | 3 OF 4                                   |  |
| Number 23/19-0B05                                                                                                     | Drilling Started 1/20/09 Ended 1/20/09                                                                                | Elevation 933.6                                             |                                          |  |
| Location 195438.37'N, 565915.79'E                                                                                     | Logged By EJC                                                                                                         | Total Depth 115.0  Screened Interval 102-112'               |                                          |  |
| SAMP. LENGTH<br>& RECOVERY<br>SAMP. NUMBER<br>Headspace<br>ppm                                                        | DESCRIPTION                                                                                                           | WELL OR PIEZOMETER CONSTRUCTION DETAIL AND DRILLING REMARKS | ELEV.<br>FEET                            |  |
|                                                                                                                       | ith gravel. [Diamicton] (continued)                                                                                   |                                                             | -<br>-<br>- 870<br>-<br>-<br>-           |  |
| 70—<br>-<br>-<br>-<br>-<br>-<br>75—<br>-                                                                              |                                                                                                                       |                                                             | 865<br>-<br>-<br>-<br>-<br>860<br>-<br>- |  |
| 80-                                                                                                                   |                                                                                                                       |                                                             | -<br>855<br>-<br>-<br>-<br>-             |  |
| BARR Barr Engineering Co. 4700 W. 77th St. Suite 200 Edina, MN 55435 Telephone: 952-832-2600 Fax: 952-832-2601        |                                                                                                                       |                                                             | 850<br>-<br>-<br>-<br>-                  |  |
| 1190B05.GPJ E                                                                                                         | (continued)                                                                                                           |                                                             | — 845<br>-                               |  |
| Barr Engineering Co.<br>4700 W. 77th St. Suite 200<br>Edina, MN 55435<br>Telephone: 952-832-2600<br>Fax: 952-832-2601 | Remarks: Drilled with bentonite mud using 6" dia high solids bentonite grout. Unique ID  BGS = "below ground surface" | ameter tricone bit. Pressure grouted w 0 # 769491.          | vith                                     |  |