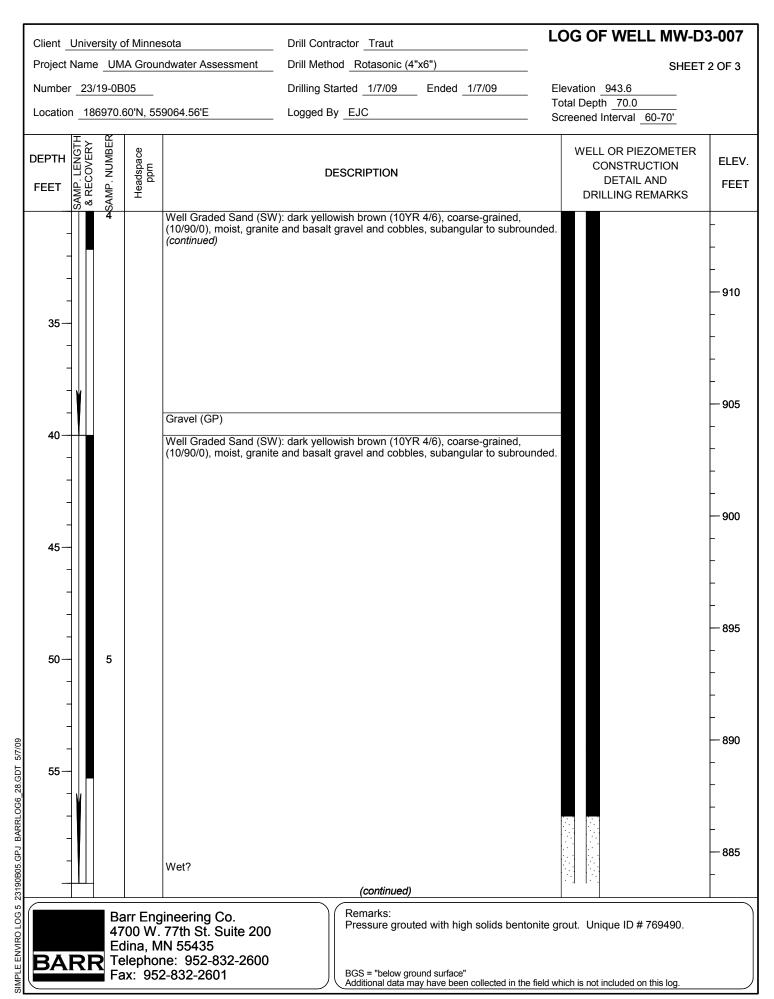

| 850<br>-<br>-<br>-<br>-                  |  |
| 1190B05.GPJ E                                                                                                         | (continued)                                                                                                           |                                                             | — 845<br>-                               |  |
| Barr Engineering Co.<br>4700 W. 77th St. Suite 200<br>Edina, MN 55435<br>Telephone: 952-832-2600<br>Fax: 952-832-2601 | Remarks: Drilled with bentonite mud using 6" dia high solids bentonite grout. Unique ID  BGS = "below ground surface" | ameter tricone bit. Pressure grouted w 0 # 769491.          | vith                                     |  |



UMP005191





| Client                                                        | Client University of Minnesota Drill Cont          |              |                  |                                |                | actor Traut               |                |                                  | LOG OF WELL MW-D3-007 |                                                                 |                  |
|---------------------------------------------------------------|----------------------------------------------------|--------------|------------------|--------------------------------|----------------|---------------------------|----------------|----------------------------------|-----------------------|-----------------------------------------------------------------|------------------|
| Project