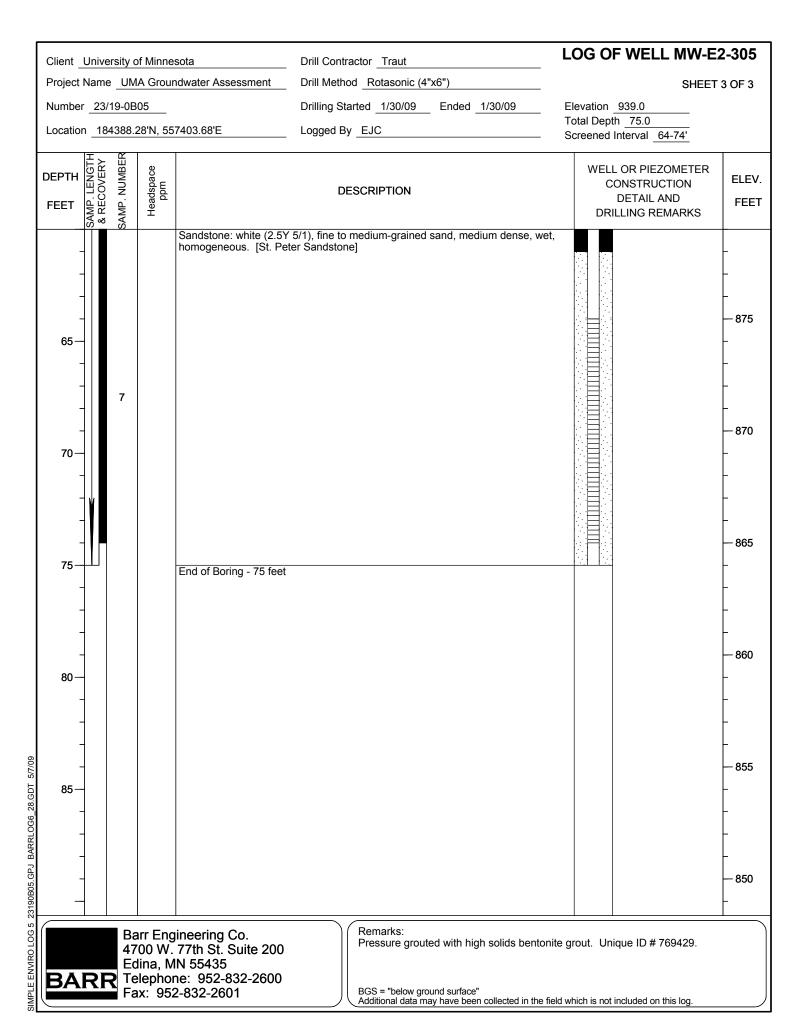

## Appendix B

Boring Logs, Well Logs, Well Records, Sealing Records, and Photos

| Client University of Minnesota Drill Contractor Traut                                                                                                                                                                                                                                                                                                                                                                                                                                                                                                                                                                                                                                                                                                                                                                                                                                                                                                                                                                                                                                                                                                                                                                                                                                                                                                                                                                                                                                                                                                                                                                                                                                                                                                                                                                                                                                                                                                                                                                                                                                                                         |                            |                |                              |                                                                                                                                       |                 | actor Traut                                                 | LOG OF WELL MW-B1-001 |                                          |                                      |                                |  |
|-------------------------------------------------------------------------------------------------------------------------------------------------------------------------------------------------------------------------------------------------------------------------------------------------------------------------------------------------------------------------------------------------------------------------------------------------------------------------------------------------------------------------------------------------------------------------------------------------------------------------------------------------------------------------------------------------------------------------------------------------------------------------------------------------------------------------------------------------------------------------------------------------------------------------------------------------------------------------------------------------------------------------------------------------------------------------------------------------------------------------------------------------------------------------------------------------------------------------------------------------------------------------------------------------------------------------------------------------------------------------------------------------------------------------------------------------------------------------------------------------------------------------------------------------------------------------------------------------------------------------------------------------------------------------------------------------------------------------------------------------------------------------------------------------------------------------------------------------------------------------------------------------------------------------------------------------------------------------------------------------------------------------------------------------------------------------------------------------------------------------------|----------------------------|----------------|------------------------------|---------------------------------------------------------------------------------------------------------------------------------------|-----------------|-------------------------------------------------------------|-----------------------|------------------------------------------|--------------------------------------|--------------------------------|--|
| Project Name UMA Groundwater Assessment Drill Method Rotasonic (4"x6")                                                                                                                                                                                                                                                                                                                                                                                                                                                                                                                                                                                                                                                                                                                                                                                                                                                                                                                                                                                                                                                                                                                                                                                                                                                                                                                                                                                                                                                                                                                                                                                                                                                                                                                                                                                                                                                                                                                                                                                                                                                        |                            |                |                              |                                                                                                                                       |                 | (4"x6")                                                     |                       | SH                                       | IEET 3 OF 3                          |                                |  |
| Number                                                                                                                                                                                                                                                                                                                                                                                                                                                                                                                                                                                                                                                                                                                                                                                                                                                                                                                                                                                                                                                                                                                                                                                                                                                                                                                                                                                                                                                                                                                                                                                                                                                                                                                                                                                                                                                                                                                                                                                                                                                                                                                        | Number 23/19-0B05          |                |                              |                                                                                                                                       |                 | arted 1/8/09                                                | Ended 1/8/            | /09                                      | Elevation 947.6                      |                                |  |
| Location 194474.25'N, 553294.50'E                                                                                                                                                                                                                                                                                                                                                                                                                                                                                                                                                                                                                                                                                                                                                                                                                                                                                                                                                                                                                                                                                                                                                                                                                                                                                                                                                                                                                                                                                                                                                                                                                                                                                                                                                                                                                                                                                                                                                                                                                                                                                             |                            |                |                              |                                                                                                                                       | Logged By       | <u></u>                                                     |                       |                                          | Total Depth 75.0                     |                                |  |
|                                                                                                                                                                                                                                                                                                                                                                                                                                                                                                                                                                                                                                                                                                                                                                                                                                                                                                                                                                                                                                                                                                                                                                                                                                                                                                                                                                                                                                                                                                                                                                                                                                                                                                                                                                                                                                                                                                                                                                                                                                                                                                                               |                            | 17/7.          | 2014, 00                     | 30234.30 L                                                                                                                            | . Logged D      | y <u>Loo</u>                                                |                       |                                          | Screened Interval 61-71'             |                                |  |
| DEPTH<br>FEET                                                                                                                                                                                                                                                                                                                                                                                                                                                                                                                                                                                                                                                                                                                                                                                                                                                                                                                                                                                                                                                                                                                                                                                                                                                                                                                                                                                                                                                                                                                                                                                                                                                                                                                                                                                                                                                                                                                                                                                                                                                                                                                 | SAMP. LENGTH<br>& RECOVERY | SAMP. NUMBER   | Headspace<br>ppm             |                                                                                                                                       | DI              | ESCRIPTION                                                  |                       | WELL OR PIEZOMET CONSTRUCTION DETAIL AND | ELEV.                                |                                |  |
|                                                                                                                                                                                                                                                                                                                                                                                                                                                                                                                                                                                                                                                                                                                                                                                                                                                                                                                                                                                                                                                                                                                                                                                                                                                                                                                                                                                                                                                                                                                                                                                                                                                                                                                                                                                                                                                                                                                                                                                                                                                                                                                               | SAN<br>8 F                 | SAN            | I                            |                                                                                                                                       |                 |                                                             |                       |                                          | DRILLING REMARK                      | S                              |  |
| 65— 70— 75— 80—                                                                                                                                                                                                                                                                                                                                                                                                                                                                                                                                                                                                                                                                                                                                                                                                                                                                                                                                                                                                                                                                                                                                                                                                                                                                                                                                                                                                                                                                                                                                                                                                                                                                                                                                                                                                                                                                                                                                                                                                                                                                                                               |                            | 5              |                              | Poorly Graded Sand (Smedium-grained, (2/98 Wet  Six inches of very fine- Silty Sand (SM): brown consistency.  End of Boring - 75 feet | grained silty s | ravel. [Outwasi                                             | n]                    | et, stiff                                |                                      | - 885<br>880<br>880<br>875<br> |  |
| -                                                                                                                                                                                                                                                                                                                                                                                                                                                                                                                                                                                                                                                                                                                                                                                                                                                                                                                                                                                                                                                                                                                                                                                                                                                                                                                                                                                                                                                                                                                                                                                                                                                                                                                                                                                                                                                                                                                                                                                                                                                                                                                             |                            |                |                              |                                                                                                                                       |                 |                                                             |                       |                                          |                                      | Ī                              |  |
| -                                                                                                                                                                                                                                                                                                                                                                                                                                                                                                                                                                                                                                                                                                                                                                                                                                                                                                                                                                                                                                                                                                                                                                                                                                                                                                                                                                                                                                                                                                                                                                                                                                                                                                                                                                                                                                                                                                                                                                                                                                                                                                                             |                            |                |                              |                                                                                                                                       |                 |                                                             |                       |                                          |                                      | <del>- 865</del>               |  |
| 60/2/0                                                                                                                                                                                                                                                                                                                                                                                                                                                                                                                                                                                                                                                                                                                                                                                                                                                                                                                                                                                                                                                                                                                                                                                                                                                                                                                                                                                                                                                                                                                                                                                                                                                                                                                                                                                                                                                                                                                                                                                                                                                                                                                        |                            |                |                              |                                                                                                                                       |                 |                                                             |                       |                                          |                                      | T T                            |  |
| 5 85—                                                                                                                                                                                                                                                                                                                                                                                                                                                                                                                                                                                                                                                                                                                                                                                                                                                                                                                                                                                                                                                                                                                                                                                                                                                                                                                                                                                                                                                                                                                                                                                                                                                                                                                                                                                                                                                                                                                                                                                                                                                                                                                         |                            |                |                              |                                                                                                                                       |                 |                                                             |                       |                                          |                                      |                                |  |
| 28.0                                                                                                                                                                                                                                                                                                                                                                                                                                                                                                                                                                                                                                                                                                                                                                                                                                                                                                                                                                                                                                                                                                                                                                                                                                                                                                                                                                                                                                                                                                                                                                                                                                                                                                                                                                                                                                                                                                                                                                                                                                                                                                                          |                            |                |                              |                                                                                                                                       |                 |                                                             |                       |                                          |                                      | -                              |  |
| 1006                                                                                                                                                                                                                                                                                                                                                                                                                                                                                                                                                                                                                                                                                                                                                                                                                                                                                                                                                                                                                                                                                                                                                                                                                                                                                                                                                                                                                                                                                                                                                                                                                                                                                                                                                                                                                                                                                                                                                                                                                                                                                                                          |                            |                |                              |                                                                                                                                       |                 |                                                             |                       |                                          |                                      | -                              |  |
| 3ARR                                                                                                                                                                                                                                                                                                                                                                                                                                                                                                                                                                                                                                                                                                                                                                                                                                                                                                                                                                                                                                                                                                                                                                                                                                                                                                                                                                                                                                                                                                                                                                                                                                                                                                                                                                                                                                                                                                                                                                                                                                                                                                                          |                            |                |                              |                                                                                                                                       |                 |                                                             |                       |                                          |                                      | - 860                          |  |
| 3PJ F                                                                                                                                                                                                                                                                                                                                                                                                                                                                                                                                                                                                                                                                                                                                                                                                                                                                                                                                                                                                                                                                                                                                                                                                                                                                                                                                                                                                                                                                                                                                                                                                                                                                                                                                                                                                                                                                                                                                                                                                                                                                                                                         |                            |                |                              |                                                                                                                                       |                 |                                                             |                       |                                          |                                      | -                              |  |
| )B05.0                                                                                                                                                                                                                                                                                                                                                                                                                                                                                                                                                                                                                                                                                                                                                                                                                                                                                                                                                                                                                                                                                                                                                                                                                                                                                                                                                                                                                                                                                                                                                                                                                                                                                                                                                                                                                                                                                                                                                                                                                                                                                                                        |                            |                |                              |                                                                                                                                       |                 |                                                             |                       |                                          |                                      | -                              |  |
| 23190                                                                                                                                                                                                                                                                                                                                                                                                                                                                                                                                                                                                                                                                                                                                                                                                                                                                                                                                                                                                                                                                                                                                                                                                                                                                                                                                                                                                                                                                                                                                                                                                                                                                                                                                                                                                                                                                                                                                                                                                                                                                                                                         |                            |                |                              |                                                                                                                                       |                 |                                                             |                       |                                          |                                      |                                |  |
| SIMPLE ENVIRO LOG 5 23190805. GPJ BARRLOG6_28. GDT 5/7/09  Results of the state of | RF                         | 47<br>Ed<br>Te | '00 W.<br>dina, M<br>elephor | gineering Co.<br>77th St. Suite 200<br>1N 55435<br>ne: 952-832-2600<br>2-832-2601                                                     |                 | Remarks:<br>Unique ID #<br>BGS = "below of Additional data" | ground surface"       | lected in the field                      | d which is not included on this log. |                                |  |