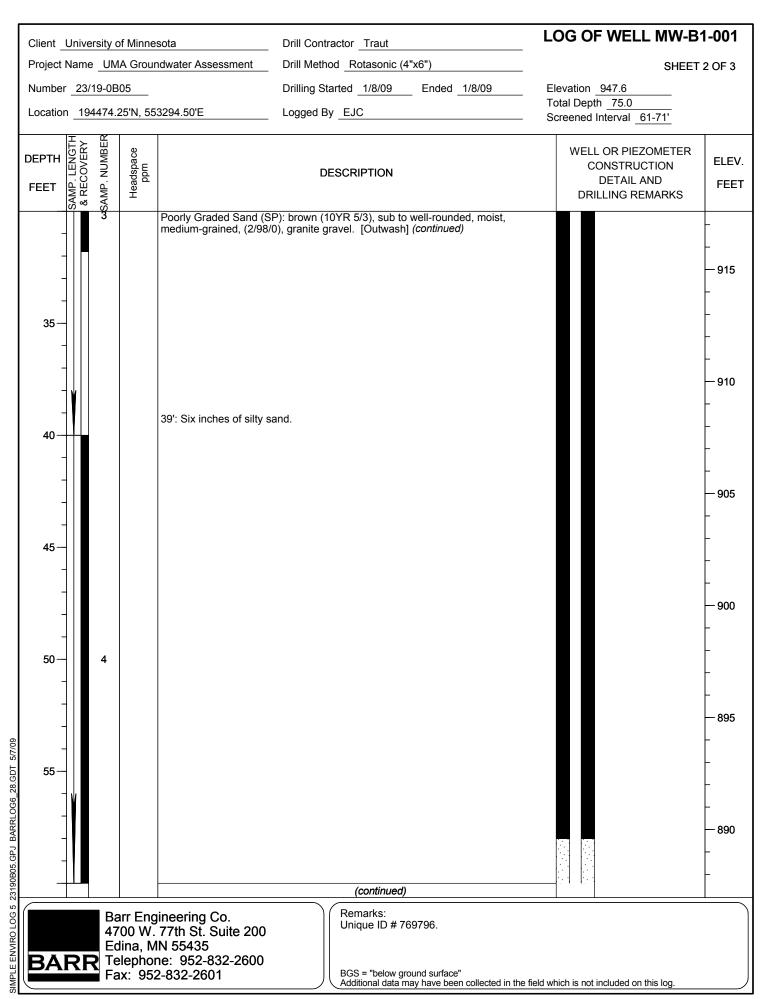

## Appendix B

Boring Logs, Well Logs, Well Records, Sealing Records, and Photos

| Client University of Minnesota Drill Contractor Traut                                                                                                                                                                                                                                                                                                                                                                                                                                                                                                                                                                                                                                                                                                                                                                                                                                                                                                                                                                                                                                                                                                                                                                                                                                                                                                                                                                                                                                                                                                                                                                                                                                                                                                                                                                                                                                                                                                                                                                                                                                                                         |                            |                |                              |                                                                                                                                       |                 | actor Traut                                                 | LOG OF WELL MW-B1-001 |                                          |                                      |                                |  |
|-------------------------------------------------------------------------------------------------------------------------------------------------------------------------------------------------------------------------------------------------------------------------------------------------------------------------------------------------------------------------------------------------------------------------------------------------------------------------------------------------------------------------------------------------------------------------------------------------------------------------------------------------------------------------------------------------------------------------------------------------------------------------------------------------------------------------------------------------------------------------------------------------------------------------------------------------------------------------------------------------------------------------------------------------------------------------------------------------------------------------------------------------------------------------------------------------------------------------------------------------------------------------------------------------------------------------------------------------------------------------------------------------------------------------------------------------------------------------------------------------------------------------------------------------------------------------------------------------------------------------------------------------------------------------------------------------------------------------------------------------------------------------------------------------------------------------------------------------------------------------------------------------------------------------------------------------------------------------------------------------------------------------------------------------------------------------------------------------------------------------------|----------------------------|----------------|------------------------------|---------------------------------------------------------------------------------------------------------------------------------------|-----------------|-------------------------------------------------------------|-----------------------|------------------------------------------|--------------------------------------|--------------------------------|--|
| Project Name UMA Groundwater Assessment Drill Method Rotasonic (4"x6")                                                                                                                                                                                                                                                                                                                                                                                                                                                                                                                                                                                                                                                                                                                                                                                                                                                                                                                                                                                                                                                                                                                                                                                                                                                                                                                                                                                                                                                                                                                                                                                                                                                                                                                                                                                                                                                                                                                                                                                                                                                        |                            |                |                              |                                                                                                                                       |                 | (4"x6")                                                     |                       | SH                                       | IEET 3 OF 3                          |                                |  |
| Number                                                                                                                                                                                                                                                                                                                                                                                                                                                                                                                                                                                                                                                                                                                                                                                                                                                                                                                                                                                                                                                                                                                                                                                                                                                                                                                                                                                                                                                                                                                                                                                                                                                                                                                                                                                                                                                                                                                                                                                                                                                                                                                        | Number 23/19-0B05          |                |                              |                                                                                                                                       |                 | arted 1/8/09                                                | Ended 1/8/            | /09                                      | Elevation 947.6                      |                                |  |
| Location 194474.25'N, 553294.50'E                                                                                                                                                                                                                                                                                                                                                                                                                                                                                                                                                                                                                                                                                                                                                                                                                                                                                                                                                                                                                                                                                                                                                                                                                                                                                                                                                                                                                                                                                                                                                                                                                                                                                                                                                                                                                                                                                                                                                                                                                                                                                             |                            |                |                              |                                                                                                                                       | Logged By       | <u></u>                                                     |                       |                                          | Total Depth 75.0                     |                                |  |
|                                                                                                                                                                                                                                                                                                                                                                                                                                                                                                                                                                                                                                                                                                                                                                                                                                                                                                                                                                                                                                                                                                                                                                                                                                                                                                                                                                                                                                                                                                                                                                                                                                                                                                                                                                                                                                                                                                                                                                                                                                                                                                                               |                            | 17/7.          | 2014, 00                     | 30234.30 L                                                                                                                            | . Logged D      | y <u>Loo</u>                                                |                       |                                          | Screened Interval 61-71'             |                                |  |
| DEPTH<br>FEET                                                                                                                                                                                                                                                                                                                                                                                                                                                                                                                                                                                                                                                                                                                                                                                                                                                                                                                                                                                                                                                                                                                                                                                                                                                                                                                                                                                                                                                                                                                                                                                                                                                                                                                                                                                                                                                                                                                                                                                                                                                                                                                 | SAMP. LENGTH<br>& RECOVERY | SAMP. NUMBER   | Headspace<br>ppm             |                                                                                                                                       | DI              | ESCRIPTION                                                  |                       | WELL OR PIEZOMET CONSTRUCTION DETAIL AND | ELEV.                                |                                |  |
|                                                                                                                                                                                                                                                                                                                                                                                                                                                                                                                                                                                                                                                                                                                                                                                                                                                                                                                                                                                                                                                                                                                                                                                                                                                                                                                                                                                                                                                                                                                                                                                                                                                                                                                                                                                                                                                                                                                                                                                                                                                                                                                               | SAN<br>8 F                 | SAN            | I                            |                                                                                                                                       |                 |                                                             |                       |                                          | DRILLING REMARK                      | S                              |  |
| 65— 70— 75— 80—                                                                                                                                                                                                                                                                                                                                                                                                                                                                                                                                                                                                                                                                                                                                                                                                                                                                                                                                                                                                                                                                                                                                                                                                                                                                                                                                                                                                                                                                                                                                                                                                                                                                                                                                                                                                                                                                                                                                                                                                                                                                                                               |                            | 5              |                              | Poorly Graded Sand (Smedium-grained, (2/98 Wet  Six inches of very fine- Silty Sand (SM): brown consistency.  End of Boring - 75 feet | grained silty s | ravel. [Outwasi                                             | n]                    | et, stiff                                |                                      | - 885<br>880<br>880<br>875<br> |  |
| -                                                                                                                                                                                                                                                                                                                                                                                                                                                                                                                                                                                                                                                                                                                                                                                                                                                                                                                                                                                                                                                                                                                                                                                                                                                                                                                                                                                                                                                                                                                                                                                                                                                                                                                                                                                                                                                                                                                                                                                                                                                                                                                             |                            |                |                              |                                                                                                                                       |                 |                                                             |                       |                                          |                                      | Ī                              |  |
| -                                                                                                                                                                                                                                                                                                                                                                                                                                                                                                                                                                                                                                                                                                                                                                                                                                                                                                                                                                                                                                                                                                                                                                                                                                                                                                                                                                                                                                                                                                                                                                                                                                                                                                                                                                                                                                                                                                                                                                                                                                                                                                                             |                            |                |                              |                                                                                                                                       |                 |                                                             |                       |                                          |                                      | <del>- 865</del>               |  |
| 60/2/0                                                                                                                                                                                                                                                                                                                                                                                                                                                                                                                                                                                                                                                                                                                                                                                                                                                                                                                                                                                                                                                                                                                                                                                                                                                                                                                                                                                                                                                                                                                                                                                                                                                                                                                                                                                                                                                                                                                                                                                                                                                                                                                        |                            |                |                              |                                                                                                                                       |                 |                                                             |                       |                                          |                                      | T T                            |  |
| 5 85—                                                                                                                                                                                                                                                                                                                                                                                                                                                                                                                                                                                                                                                                                                                                                                                                                                                                                                                                                                                                                                                                                                                                                                                                                                                                                                                                                                                                                                                                                                                                                                                                                                                                                                                                                                                                                                                                                                                                                                                                                                                                                                                         |                            |                |                              |                                                                                                                                       |                 |                                                             |                       |                                          |                                      |                                |  |
| 28.0                                                                                                                                                                                                                                                                                                                                                                                                                                                                                                                                                                                                                                                                                                                                                                                                                                                                                                                                                                                                                                                                                                                                                                                                                                                                                                                                                                                                                                                                                                                                                                                                                                                                                                                                                                                                                                                                                                                                                                                                                                                                                                                          |                            |                |                              |                                                                                                                                       |                 |                                                             |                       |                                          |                                      | -                              |  |
| 1006                                                                                                                                                                                                                                                                                                                                                                                                                                                                                                                                                                                                                                                                                                                                                                                                                                                                                                                                                                                                                                                                                                                                                                                                                                                                                                                                                                                                                                                                                                                                                                                                                                                                                                                                                                                                                                                                                                                                                                                                                                                                                                                          |                            |                |                              |                                                                                                                                       |                 |                                                             |                       |                                          |                                      | -                              |  |
| 3ARR                                                                                                                                                                                                                                                                                                                                                                                                                                                                                                                                                                                                                                                                                                                                                                                                                                                                                                                                                                                                                                                                                                                                                                                                                                                                                                                                                                                                                                                                                                                                                                                                                                                                                                                                                                                                                                                                                                                                                                                                                                                                                                                          |                            |                |                              |                                                                                                                                       |                 |                                                             |                       |                                          |                                      | - 860                          |  |
| 3PJ F                                                                                                                                                                                                                                                                                                                                                                                                                                                                                                                                                                                                                                                                                                                                                                                                                                                                                                                                                                                                                                                                                                                                                                                                                                                                                                                                                                                                                                                                                                                                                                                                                                                                                                                                                                                                                                                                                                                                                                                                                                                                                                                         |                            |                |                              |                                                                                                                                       |                 |                                                             |                       |                                          |                                      | -                              |  |
| )B05.0                                                                                                                                                                                                                                                                                                                                                                                                                                                                                                                                                                                                                                                                                                                                                                                                                                                                                                                                                                                                                                                                                                                                                                                                                                                                                                                                                                                                                                                                                                                                                                                                                                                                                                                                                                                                                                                                                                                                                                                                                                                                                                                        |                            |                |                              |                                                                                                                                       |                 |                                                             |                       |                                          |                                      | -                              |  |
| 23190                                                                                                                                                                                                                                                                                                                                                                                                                                                                                                                                                                                                                                                                                                                                                                                                                                                                                                                                                                                                                                                                                                                                                                                                                                                                                                                                                                                                                                                                                                                                                                                                                                                                                                                                                                                                                                                                                                                                                                                                                                                                                                                         |                            |                |                              |                                                                                                                                       |                 |                                                             |                       |                                          |                                      |                                |  |
| SIMPLE ENVIRO LOG 5 23190805. GPJ BARRLOG6_28. GDT 5/7/09  Results of the state of | RF                         | 47<br>Ed<br>Te | '00 W.<br>dina, M<br>elephor | gineering Co.<br>77th St. Suite 200<br>1N 55435<br>ne: 952-832-2600<br>2-832-2601                                                     |                 | Remarks:<br>Unique ID #<br>BGS = "below of Additional data" | ground surface"       | lected in the field                      | d which is not included on this log. |                                |  |