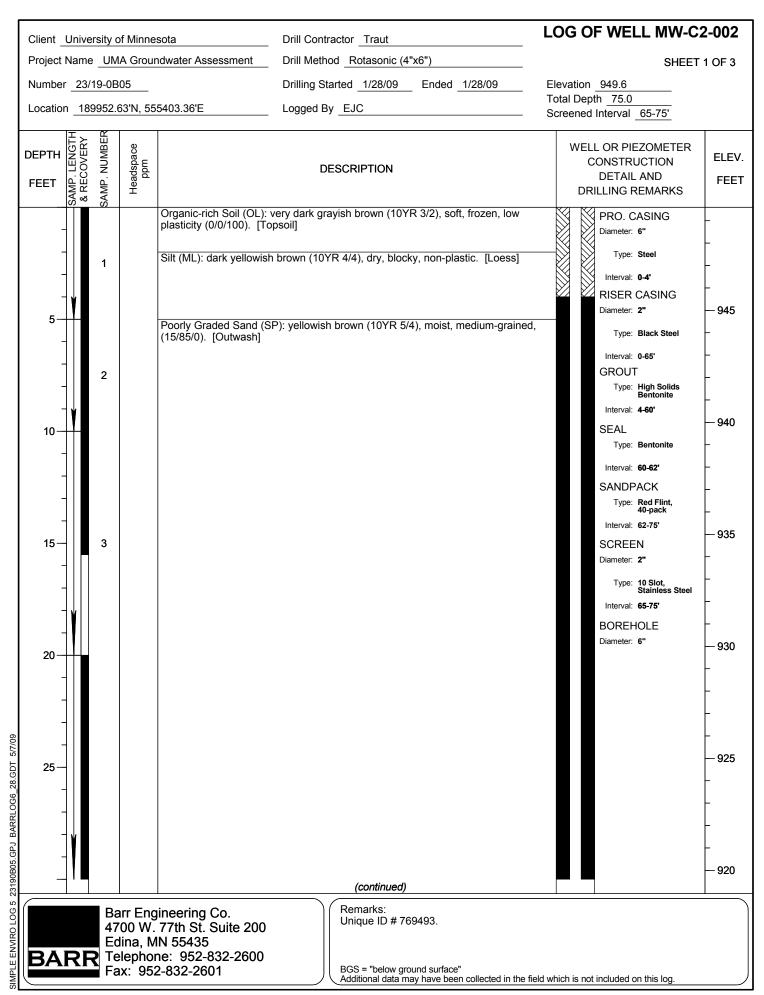

UMP005165

**LOG OF WELL MW-C2-202** Client University of Minnesota Drill Contractor Traut Project Name UMA Groundwater Assessment Drill Method Mud Rotary SHEET 1 OF 5 Drilling Started 1/21/09 Number 23/19-0B05 Ended 1/21/09 Elevation 949.9 Total Depth 150.0 Location 189954.47'N, 555375.45'E Logged By EJC Screened Interval 137-147' SAMP. LENGTH & RECOVERY SAMP. NUMBER Headspace ppm WELL OR PIEZOMETER **DEPTH** ELEV. CONSTRUCTION DESCRIPTION **DETAIL AND** FEET **FEET DRILLING REMARKS** Silt (ML): brown. [Loess] PRO. CASING Diameter: 6" Type: Steel Interval: 0-4' RISER CASING Diameter: 2" 945 5 Sand (SP): brown, medium-grained with gravel. [Outwash] Type: Black Steel Interval: 0-137' **GROUT** Type: High Solids Bentonite Interval: 4-131' 940 SEAL 10 Type: Bentonite Interval: 131-133' SANDPACK Type: Red Flint, 40-pack Interval: 133-150' 935 15 **SCREEN** Diameter: 2" Type: 10 Slot, Stainless Steel Interval: 137-147' **BOREHOLE** Diameter: 6" 930 20 SIMPLE ENVIRO LOG 5 23190B05.GPJ BARRLOG6\_28.GDT 5/7/09 925 25 (continued) Remarks: Barr Engineering Co. Pressure grouted with high solids bentonite grout. Unique ID # 769493. 4700 W. 77th St. Suite 200 Edina, MN 55435 Telephone: 952-832-2600 Fax: 952-832-2601 BGS = "below ground surface" Additional data may have been collected in the field which is not included on this log.