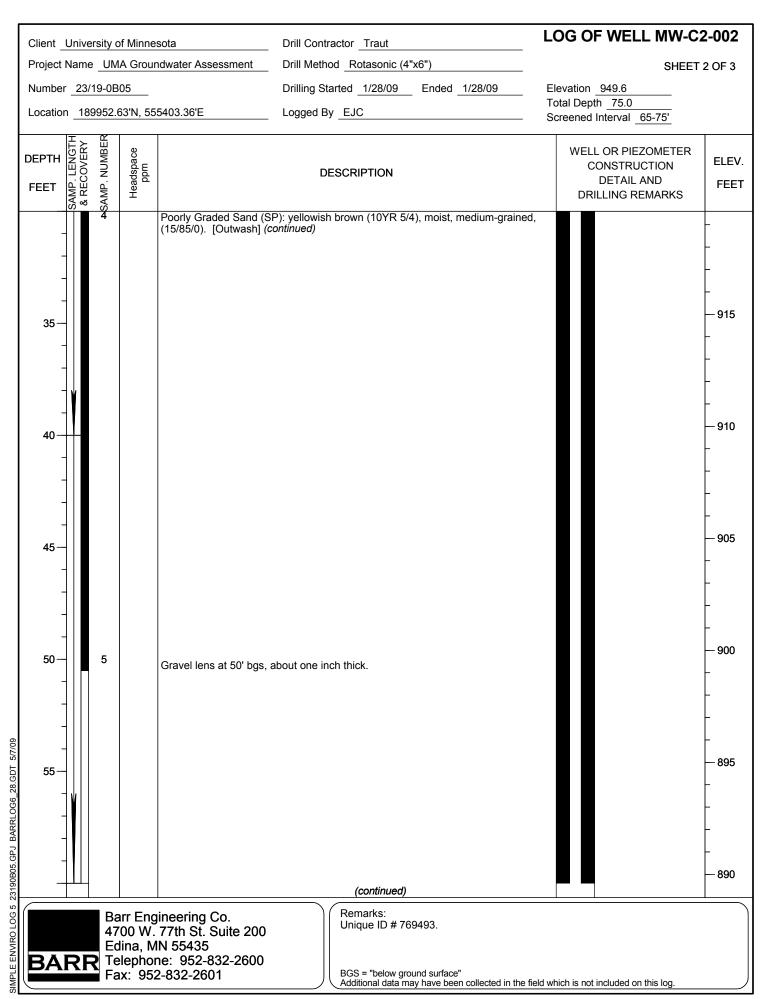

UMP005165

**LOG OF WELL MW-C2-202** Client University of Minnesota Drill Contractor Traut Project Name UMA Groundwater Assessment Drill Method Mud Rotary SHEET 1 OF 5 Drilling Started 1/21/09 Number 23/19-0B05 Ended 1/21/09 Elevation 949.9 Total Depth 150.0 Location 189954.47'N, 555375.45'E Logged By EJC Screened Interval 137-147' SAMP. LENGTH & RECOVERY SAMP. NUMBER Headspace ppm WELL OR PIEZOMETER **DEPTH** ELEV. CONSTRUCTION DESCRIPTION **DETAIL AND** FEET **FEET DRILLING REMARKS** Silt (ML): brown. [Loess] PRO. CASING Diameter: 6" Type: Steel Interval: 0-4' RISER CASING Diameter: 2" 945 5 Sand (SP): brown, medium-grained with gravel. [Outwash] Type: Black Steel Interval: 0-137' **GROUT** Type: High Solids Bentonite Interval: 4-131' 940 SEAL 10 Type: Bentonite Interval: 131-133' SANDPACK Type: Red Flint, 40-pack Interval: 133-150' 935 15 **SCREEN** Diameter: 2" Type: 10 Slot, Stainless Steel Interval: 137-147' **BOREHOLE** Diameter: 6" 930 20 SIMPLE ENVIRO LOG 5 23190B05.GPJ BARRLOG6\_28.GDT 5/7/09 925 25 (continued) Remarks: Barr Engineering Co. Pressure grouted with high solids bentonite grout. Unique ID # 769493. 4700 W. 77th St. Suite 200 Edina, MN 55435 Telephone: 952-832-2600 Fax: 952-832-2601 BGS = "below ground surface" Additional data may have been collected in the field which is not included on this log.