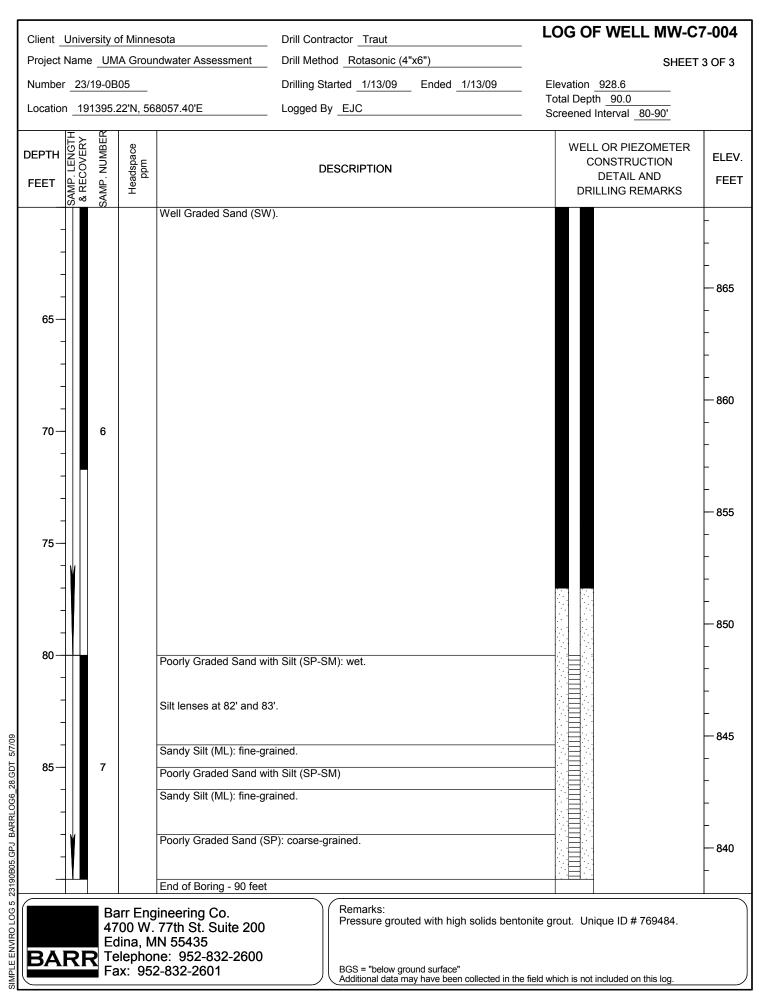

| Client University of Minnesota                                                                                        | Drill Contractor Traut                                                                                                | LOG OF WELL MW-A6-006                                       |                                          |  |
|-----------------------------------------------------------------------------------------------------------------------|-----------------------------------------------------------------------------------------------------------------------|-------------------------------------------------------------|------------------------------------------|--|
| Project Name UMA Groundwater Assessment                                                                               | Drill Method Mud Rotary                                                                                               | -<br>_ SHEET 3                                              | 3 OF 4                                   |  |
| Number 23/19-0B05                                                                                                     | Drilling Started 1/20/09 Ended 1/20/09                                                                                | Elevation 933.6                                             |                                          |  |
| Location 195438.37'N, 565915.79'E                                                                                     | Logged By EJC                                                                                                         | Total Depth 115.0  Screened Interval 102-112'               |                                          |  |
| SAMP. LENGTH<br>& RECOVERY<br>SAMP. NUMBER<br>Headspace<br>ppm                                                        | DESCRIPTION                                                                                                           | WELL OR PIEZOMETER CONSTRUCTION DETAIL AND DRILLING REMARKS | ELEV.<br>FEET                            |  |
|                                                                                                                       | ith gravel. [Diamicton] (continued)                                                                                   |                                                             | -<br>-<br>- 870<br>-<br>-<br>-           |  |
| 70—<br>-<br>-<br>-<br>-<br>-<br>75—<br>-                                                                              |                                                                                                                       |                                                             | 865<br>-<br>-<br>-<br>-<br>860<br>-<br>- |  |
| 80-                                                                                                                   |                                                                                                                       |                                                             | -<br>855<br>-<br>-<br>-<br>-             |  |
| BARR Barr Engineering Co. 4700 W. 77th St. Suite 200 Edina, MN 55435 Telephone: 952-832-2600 Fax: 952-832-2601        |                                                                                                                       |                                                             | 850<br>-<br>-<br>-<br>-                  |  |
| 1190B05.GPJ E                                                                                                         | (continued)                                                                                                           |                                                             | — 845<br>-                               |  |
| Barr Engineering Co.<br>4700 W. 77th St. Suite 200<br>Edina, MN 55435<br>Telephone: 952-832-2600<br>Fax: 952-832-2601 | Remarks: Drilled with bentonite mud using 6" dia high solids bentonite grout. Unique ID  BGS = "below ground surface" | ameter tricone bit. Pressure grouted w 0 # 769491.          | vith                                     |  |