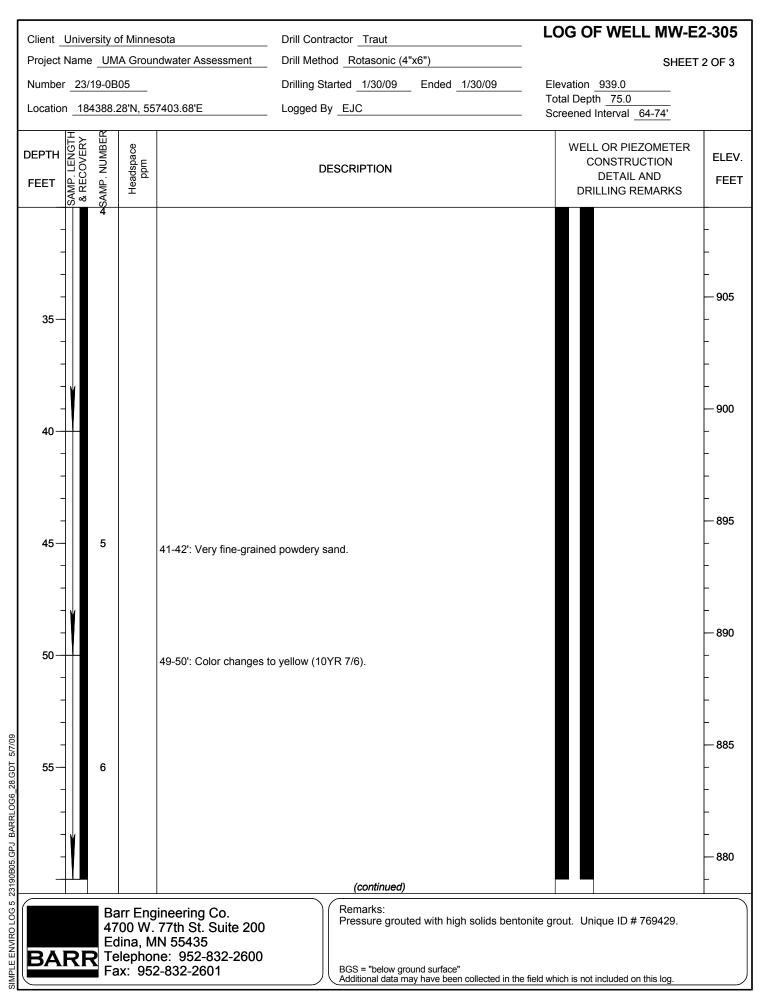

## Appendix B

Boring Logs, Well Logs, Well Records, Sealing Records, and Photos

| Client University of Minnesota Drill Contractor Traut                                                                                                                                                                                                                                                                                                                                                                                                                                                                                                                                                                                                                                                                                                                                                                                                                                                                                                                                                                                                                                                                                                                                                                                                                                                                                                                                                                                                                                                                                                                                                                                                                                                                                                                                                                                                                                                                                                                                                                                                                                                                         |                            |                |                              |                                                                                                                                       |                 | actor Traut                                                 | LOG OF WELL MW-B1-001 |                                          |                                      |                                |  |
|-------------------------------------------------------------------------------------------------------------------------------------------------------------------------------------------------------------------------------------------------------------------------------------------------------------------------------------------------------------------------------------------------------------------------------------------------------------------------------------------------------------------------------------------------------------------------------------------------------------------------------------------------------------------------------------------------------------------------------------------------------------------------------------------------------------------------------------------------------------------------------------------------------------------------------------------------------------------------------------------------------------------------------------------------------------------------------------------------------------------------------------------------------------------------------------------------------------------------------------------------------------------------------------------------------------------------------------------------------------------------------------------------------------------------------------------------------------------------------------------------------------------------------------------------------------------------------------------------------------------------------------------------------------------------------------------------------------------------------------------------------------------------------------------------------------------------------------------------------------------------------------------------------------------------------------------------------------------------------------------------------------------------------------------------------------------------------------------------------------------------------|----------------------------|----------------|------------------------------|---------------------------------------------------------------------------------------------------------------------------------------|-----------------|-------------------------------------------------------------|-----------------------|------------------------------------------|--------------------------------------|--------------------------------|--|
| Project Name UMA Groundwater Assessment Drill Method Rotasonic (4"x6")                                                                                                                                                                                                                                                                                                                                                                                                                                                                                                                                                                                                                                                                                                                                                                                                                                                                                                                                                                                                                                                                                                                                                                                                                                                                                                                                                                                                                                                                                                                                                                                                                                                                                                                                                                                                                                                                                                                                                                                                                                                        |                            |                |                              |                                                                                                                                       |                 | (4"x6")                                                     |                       | SH                                       | IEET 3 OF 3                          |                                |  |
| Number                                                                                                                                                                                                                                                                                                                                                                                                                                                                                                                                                                                                                                                                                                                                                                                                                                                                                                                                                                                                                                                                                                                                                                                                                                                                                                                                                                                                                                                                                                                                                                                                                                                                                                                                                                                                                                                                                                                                                                                                                                                                                                                        | Number 23/19-0B05          |                |                              |                                                                                                                                       |                 | arted 1/8/09                                                | Ended 1/8/            | /09                                      | Elevation 947.6                      |                                |  |
| Location 194474.25'N, 553294.50'E                                                                                                                                                                                                                                                                                                                                                                                                                                                                                                                                                                                                                                                                                                                                                                                                                                                                                                                                                                                                                                                                                                                                                                                                                                                                                                                                                                                                                                                                                                                                                                                                                                                                                                                                                                                                                                                                                                                                                                                                                                                                                             |                            |                |                              |                                                                                                                                       | Logged By       | <u></u>                                                     |                       |                                          | Total Depth 75.0                     |                                |  |
|                                                                                                                                                                                                                                                                                                                                                                                                                                                                                                                                                                                                                                                                                                                                                                                                                                                                                                                                                                                                                                                                                                                                                                                                                                                                                                                                                                                                                                                                                                                                                                                                                                                                                                                                                                                                                                                                                                                                                                                                                                                                                                                               |                            | 17/7.          | 2014, 00                     | 30234.30 L                                                                                                                            | . Logged D      | y <u>Loo</u>                                                |                       |                                          | Screened Interval 61-71'             |                                |  |
| DEPTH<br>FEET                                                                                                                                                                                                                                                                                                                                                                                                                                                                                                                                                                                                                                                                                                                                                                                                                                                                                                                                                                                                                                                                                                                                                                                                                                                                                                                                                                                                                                                                                                                                                                                                                                                                                                                                                                                                                                                                                                                                                                                                                                                                                                                 | SAMP. LENGTH<br>& RECOVERY | SAMP. NUMBER   | Headspace<br>ppm             |                                                                                                                                       | DI              | ESCRIPTION                                                  |                       | WELL OR PIEZOMET CONSTRUCTION DETAIL AND | ELEV.                                |                                |  |
|                                                                                                                                                                                                                                                                                                                                                                                                                                                                                                                                                                                                                                                                                                                                                                                                                                                                                                                                                                                                                                                                                                                                                                                                                                                                                                                                                                                                                                                                                                                                                                                                                                                                                                                                                                                                                                                                                                                                                                                                                                                                                                                               | SAN<br>8 F                 | SAN            | I                            |                                                                                                                                       |                 |                                                             |                       |                                          | DRILLING REMARK                      | S                              |  |
| 65— 70— 75— 80—                                                                                                                                                                                                                                                                                                                                                                                                                                                                                                                                                                                                                                                                                                                                                                                                                                                                                                                                                                                                                                                                                                                                                                                                                                                                                                                                                                                                                                                                                                                                                                                                                                                                                                                                                                                                                                                                                                                                                                                                                                                                                                               |                            | 5              |                              | Poorly Graded Sand (Smedium-grained, (2/98 Wet  Six inches of very fine- Silty Sand (SM): brown consistency.  End of Boring - 75 feet | grained silty s | ravel. [Outwasi                                             | n]                    | et, stiff                                |                                      | - 885<br>880<br>880<br>875<br> |  |
| -                                                                                                                                                                                                                                                                                                                                                                                                                                                                                                                                                                                                                                                                                                                                                                                                                                                                                                                                                                                                                                                                                                                                                                                                                                                                                                                                                                                                                                                                                                                                                                                                                                                                                                                                                                                                                                                                                                                                                                                                                                                                                                                             |                            |                |                              |                                                                                                                                       |                 |                                                             |                       |                                          |                                      | Ī                              |  |
| -                                                                                                                                                                                                                                                                                                                                                                                                                                                                                                                                                                                                                                                                                                                                                                                                                                                                                                                                                                                                                                                                                                                                                                                                                                                                                                                                                                                                                                                                                                                                                                                                                                                                                                                                                                                                                                                                                                                                                                                                                                                                                                                             |                            |                |                              |                                                                                                                                       |                 |                                                             |                       |                                          |                                      | <del>- 865</del>               |  |
| 60/2/0                                                                                                                                                                                                                                                                                                                                                                                                                                                                                                                                                                                                                                                                                                                                                                                                                                                                                                                                                                                                                                                                                                                                                                                                                                                                                                                                                                                                                                                                                                                                                                                                                                                                                                                                                                                                                                                                                                                                                                                                                                                                                                                        |                            |                |                              |                                                                                                                                       |                 |                                                             |                       |                                          |                                      | T T                            |  |
| 5 85—                                                                                                                                                                                                                                                                                                                                                                                                                                                                                                                                                                                                                                                                                                                                                                                                                                                                                                                                                                                                                                                                                                                                                                                                                                                                                                                                                                                                                                                                                                                                                                                                                                                                                                                                                                                                                                                                                                                                                                                                                                                                                                                         |                            |                |                              |                                                                                                                                       |                 |                                                             |                       |                                          |                                      |                                |  |
| 28.0                                                                                                                                                                                                                                                                                                                                                                                                                                                                                                                                                                                                                                                                                                                                                                                                                                                                                                                                                                                                                                                                                                                                                                                                                                                                                                                                                                                                                                                                                                                                                                                                                                                                                                                                                                                                                                                                                                                                                                                                                                                                                                                          |                            |                |                              |                                                                                                                                       |                 |                                                             |                       |                                          |                                      | -                              |  |
| 1006                                                                                                                                                                                                                                                                                                                                                                                                                                                                                                                                                                                                                                                                                                                                                                                                                                                                                                                                                                                                                                                                                                                                                                                                                                                                                                                                                                                                                                                                                                                                                                                                                                                                                                                                                                                                                                                                                                                                                                                                                                                                                                                          |                            |                |                              |                                                                                                                                       |                 |                                                             |                       |                                          |                                      | -                              |  |
| 3ARR                                                                                                                                                                                                                                                                                                                                                                                                                                                                                                                                                                                                                                                                                                                                                                                                                                                                                                                                                                                                                                                                                                                                                                                                                                                                                                                                                                                                                                                                                                                                                                                                                                                                                                                                                                                                                                                                                                                                                                                                                                                                                                                          |                            |                |                              |                                                                                                                                       |                 |                                                             |                       |                                          |                                      | - 860                          |  |
| 3PJ F                                                                                                                                                                                                                                                                                                                                                                                                                                                                                                                                                                                                                                                                                                                                                                                                                                                                                                                                                                                                                                                                                                                                                                                                                                                                                                                                                                                                                                                                                                                                                                                                                                                                                                                                                                                                                                                                                                                                                                                                                                                                                                                         |                            |                |                              |                                                                                                                                       |                 |                                                             |                       |                                          |                                      | -                              |  |
| )B05.0                                                                                                                                                                                                                                                                                                                                                                                                                                                                                                                                                                                                                                                                                                                                                                                                                                                                                                                                                                                                                                                                                                                                                                                                                                                                                                                                                                                                                                                                                                                                                                                                                                                                                                                                                                                                                                                                                                                                                                                                                                                                                                                        |                            |                |                              |                                                                                                                                       |                 |                                                             |                       |                                          |                                      | -                              |  |
| 23190                                                                                                                                                                                                                                                                                                                                                                                                                                                                                                                                                                                                                                                                                                                                                                                                                                                                                                                                                                                                                                                                                                                                                                                                                                                                                                                                                                                                                                                                                                                                                                                                                                                                                                                                                                                                                                                                                                                                                                                                                                                                                                                         |                            |                |                              |                                                                                                                                       |                 |                                                             |                       |                                          |                                      |                                |  |
| SIMPLE ENVIRO LOG 5 23190805. GPJ BARRLOG6_28. GDT 5/7/09  Results of the state of | RF                         | 47<br>Ed<br>Te | '00 W.<br>dina, M<br>elephor | gineering Co.<br>77th St. Suite 200<br>1N 55435<br>ne: 952-832-2600<br>2-832-2601                                                     |                 | Remarks:<br>Unique ID #<br>BGS = "below of Additional data" | ground surface"       | lected in the field                      | d which is not included on this log. |                                |  |