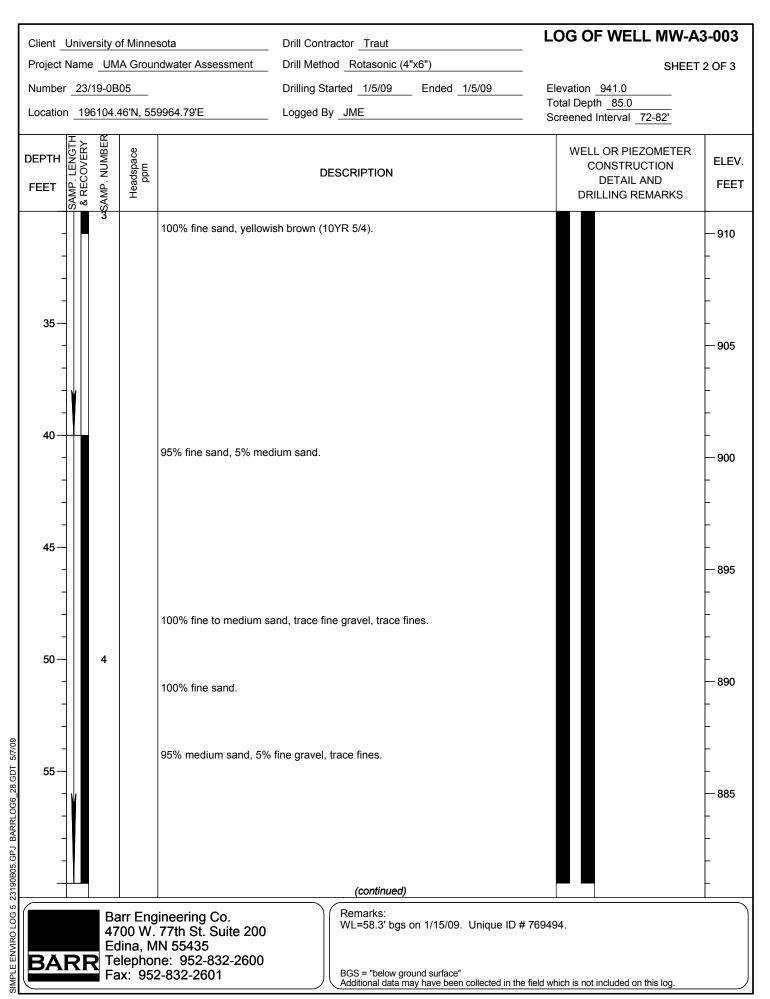

**LOG OF WELL MW-A3-003** Client University of Minnesota Drill Contractor Traut Project Name UMA Groundwater Assessment Drill Method Rotasonic (4"x6") SHEET 1 OF 3 Drilling Started 1/5/09 Number 23/19-0B05 Ended 1/5/09 Elevation 941.0 Total Depth 85.0 Location 196104.46'N, 559964.79'E Logged By JME Screened Interval 72-82' SAMP. NUMBEI & RECOVERY Headspace ppm WELL OR PIEZOMETER DEPTH ELEV. CONSTRUCTION DESCRIPTION **DETAIL AND FEET FEET DRILLING REMARKS** Fill: Sandy Clay (CL), black, dry, hard. PRO. CASING 940 Diameter: 6" Type: Steel 0 Interval: 0-4' RISER CASING Diameter: 2" Poorly Graded Sand (SP): brown (10YR 5/3), dry, 95% fine to medium sand, 5% 5 fine gravel, trace fines. Type: Steel 935 0 Interval: 0-72' **GROUT** Type: High Solids Bentonite Interval: 4-67' SEAL 10 10-11.5': Abundant gravel, well-rounded, mineralogy includes mafics and granite. Type: Bentonite 930 Interval: 67-69' SANDPACK Type: Red Flint, 40-pack Interval: 69-85' 2 15 **SCREEN** Light brownish gray (10YR 6/2), dry. 90% fine sand, 10% fine to medium gravel. Diameter: 2" 925 Type: 10 Slot, Stainless Steel Interval: 72-82' **BOREHOLE** Diameter: 6" 20 20-22': medium to coarse sand with few large gravel and sandstone clasts. 920 SIMPLE ENVIRO LOG 5 23190B05.GPJ BARRLOG6 28.GDT 5/7/09 95% medium sand, 5% fine gravel. 25 915 27-29': 95% fine sand, 5% gravel, trace fines. (continued) Remarks: Barr Engineering Co. WL=58.3' bgs on 1/15/09. Unique ID # 769494. 4700 W. 77th St. Suite 200 Edina, MN 55435 Telephone: 952-832-2600 Fax: 952-832-2601 BGS = "below ground surface" Additional data may have been collected in the field which is not included on this log.

**LOG OF WELL MW-A3-003** Client University of Minnesota Drill Contractor Traut Project Name UMA Groundwater Assessment Drill Method Rotasonic (4"x6") SHEET 3 OF 3 Drilling Started 1/5/09 Ended 1/5/09 Number 23/19-0B05 Elevation 941.0 Total Depth 85.0 Location 196104.46'N, 559964.79'E Logged By JME Screened Interval \_72-82' SAMP. LENGTH & RECOVERY SAMP. NUMBER Headspace ppm WELL OR PIEZOMETER **DEPTH** ELEV. CONSTRUCTION DESCRIPTION **DETAIL AND** FEET **FEET** DRILLING REMARKS 880 95% medium and coarse sand, 5% fine to medium gravel. 63-64': 95% fine sand, 5% coarse sand, dry. 65 5 65-67': Abundant medium and coarse gravel. 875 68-69': Well Graded Sand (SW). 95% medium sand, 5% fine gravel. 70 870 100% medium to fine sand, trace fines, wet. 75 6 865 Silt (ML): brown (10YR 4/3), wet, 100% non-plastic fines, massive, soft, weak Poorly Graded Sand (SP): brown, 100% fine to medium sand, wet. Silt (ML): As above. Poorly Graded Sand (SP): brown, fine to medium-grained. 80 860 Silt (ML): as above. 7 SIMPLE ENVIRO LOG 5 23190B05.GPJ BARRLOG6\_28.GDT 5/7/09 85 End of Boring - 85 feet 855 Remarks: Barr Engineering Co. WL=58.3' bgs on 1/15/09. Unique ID # 769494. 4700 W. 77th St. Suite 200 Edina, MN 55435 Telephone: 952-832-2600