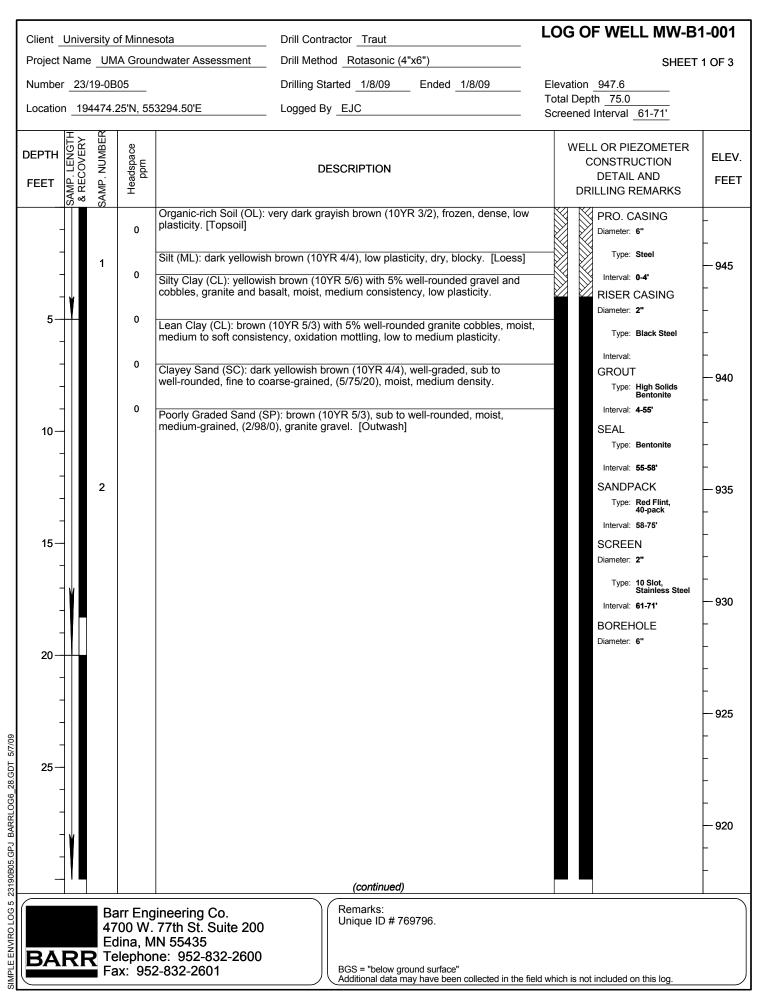

## Appendix B

Boring Logs, Well Logs, Well Records, Sealing Records, and Photos

| Client University of Minnesota Drill Contractor Traut                                                                                                                                                                                                                                                                                                                                                                                                                                                                                                                                                                                                                                                                                                                                                                                                                                                                                                                                                                                                                                                                                                                                                                                                                                                                                                                                                                                                                                                                                                                                                                                                                                                                                                                                                                                                                                                                                                                                                                                                                                                                         |                            |                |                              |                                                                                                                                       |                 | actor Traut                                                 | LOG OF WELL MW-B1-001 |                                          |                                      |                                |  |
|-------------------------------------------------------------------------------------------------------------------------------------------------------------------------------------------------------------------------------------------------------------------------------------------------------------------------------------------------------------------------------------------------------------------------------------------------------------------------------------------------------------------------------------------------------------------------------------------------------------------------------------------------------------------------------------------------------------------------------------------------------------------------------------------------------------------------------------------------------------------------------------------------------------------------------------------------------------------------------------------------------------------------------------------------------------------------------------------------------------------------------------------------------------------------------------------------------------------------------------------------------------------------------------------------------------------------------------------------------------------------------------------------------------------------------------------------------------------------------------------------------------------------------------------------------------------------------------------------------------------------------------------------------------------------------------------------------------------------------------------------------------------------------------------------------------------------------------------------------------------------------------------------------------------------------------------------------------------------------------------------------------------------------------------------------------------------------------------------------------------------------|----------------------------|----------------|------------------------------|---------------------------------------------------------------------------------------------------------------------------------------|-----------------|-------------------------------------------------------------|-----------------------|------------------------------------------|--------------------------------------|--------------------------------|--|
| Project Name UMA Groundwater Assessment Drill Method Rotasonic (4"x6")                                                                                                                                                                                                                                                                                                                                                                                                                                                                                                                                                                                                                                                                                                                                                                                                                                                                                                                                                                                                                                                                                                                                                                                                                                                                                                                                                                                                                                                                                                                                                                                                                                                                                                                                                                                                                                                                                                                                                                                                                                                        |                            |                |                              |                                                                                                                                       |                 | (4"x6")                                                     |                       | SH                                       | IEET 3 OF 3                          |                                |  |
| Number                                                                                                                                                                                                                                                                                                                                                                                                                                                                                                                                                                                                                                                                                                                                                                                                                                                                                                                                                                                                                                                                                                                                                                                                                                                                                                                                                                                                                                                                                                                                                                                                                                                                                                                                                                                                                                                                                                                                                                                                                                                                                                                        | Number 23/19-0B05          |                |                              |                                                                                                                                       |                 | arted 1/8/09                                                | Ended 1/8/            | /09                                      | Elevation 947.6                      |                                |  |
| Location 194474.25'N, 553294.50'E                                                                                                                                                                                                                                                                                                                                                                                                                                                                                                                                                                                                                                                                                                                                                                                                                                                                                                                                                                                                                                                                                                                                                                                                                                                                                                                                                                                                                                                                                                                                                                                                                                                                                                                                                                                                                                                                                                                                                                                                                                                                                             |                            |                |                              |                                                                                                                                       | Logged By       | <u></u>                                                     |                       |                                          | Total Depth 75.0                     |                                |  |
|                                                                                                                                                                                                                                                                                                                                                                                                                                                                                                                                                                                                                                                                                                                                                                                                                                                                                                                                                                                                                                                                                                                                                                                                                                                                                                                                                                                                                                                                                                                                                                                                                                                                                                                                                                                                                                                                                                                                                                                                                                                                                                                               |                            | 17/7.          | 2014, 00                     | 30234.30 L                                                                                                                            | . Logged D      | y <u>Loo</u>                                                |                       |                                          | Screened Interval 61-71'             |                                |  |
| DEPTH<br>FEET                                                                                                                                                                                                                                                                                                                                                                                                                                                                                                                                                                                                                                                                                                                                                                                                                                                                                                                                                                                                                                                                                                                                                                                                                                                                                                                                                                                                                                                                                                                                                                                                                                                                                                                                                                                                                                                                                                                                                                                                                                                                                                                 | SAMP. LENGTH<br>& RECOVERY | SAMP. NUMBER   | Headspace<br>ppm             |                                                                                                                                       | DI              | ESCRIPTION                                                  |                       | WELL OR PIEZOMET CONSTRUCTION DETAIL AND | ELEV.                                |                                |  |
|                                                                                                                                                                                                                                                                                                                                                                                                                                                                                                                                                                                                                                                                                                                                                                                                                                                                                                                                                                                                                                                                                                                                                                                                                                                                                                                                                                                                                                                                                                                                                                                                                                                                                                                                                                                                                                                                                                                                                                                                                                                                                                                               | SAN<br>8 F                 | SAN            | I                            |                                                                                                                                       |                 |                                                             |                       |                                          | DRILLING REMARK                      | S                              |  |
| 65— 70— 75— 80—                                                                                                                                                                                                                                                                                                                                                                                                                                                                                                                                                                                                                                                                                                                                                                                                                                                                                                                                                                                                                                                                                                                                                                                                                                                                                                                                                                                                                                                                                                                                                                                                                                                                                                                                                                                                                                                                                                                                                                                                                                                                                                               |                            | 5              |                              | Poorly Graded Sand (Smedium-grained, (2/98 Wet  Six inches of very fine- Silty Sand (SM): brown consistency.  End of Boring - 75 feet | grained silty s | ravel. [Outwasi                                             | n]                    | et, stiff                                |                                      | - 885<br>880<br>880<br>875<br> |  |
| -                                                                                                                                                                                                                                                                                                                                                                                                                                                                                                                                                                                                                                                                                                                                                                                                                                                                                                                                                                                                                                                                                                                                                                                                                                                                                                                                                                                                                                                                                                                                                                                                                                                                                                                                                                                                                                                                                                                                                                                                                                                                                                                             |                            |                |                              |                                                                                                                                       |                 |                                                             |                       |                                          |                                      | Ī                              |  |
| -                                                                                                                                                                                                                                                                                                                                                                                                                                                                                                                                                                                                                                                                                                                                                                                                                                                                                                                                                                                                                                                                                                                                                                                                                                                                                                                                                                                                                                                                                                                                                                                                                                                                                                                                                                                                                                                                                                                                                                                                                                                                                                                             |                            |                |                              |                                                                                                                                       |                 |                                                             |                       |                                          |                                      | <del>- 865</del>               |  |
| 60/2/0                                                                                                                                                                                                                                                                                                                                                                                                                                                                                                                                                                                                                                                                                                                                                                                                                                                                                                                                                                                                                                                                                                                                                                                                                                                                                                                                                                                                                                                                                                                                                                                                                                                                                                                                                                                                                                                                                                                                                                                                                                                                                                                        |                            |                |                              |                                                                                                                                       |                 |                                                             |                       |                                          |                                      | T T                            |  |
| 5 85—                                                                                                                                                                                                                                                                                                                                                                                                                                                                                                                                                                                                                                                                                                                                                                                                                                                                                                                                                                                                                                                                                                                                                                                                                                                                                                                                                                                                                                                                                                                                                                                                                                                                                                                                                                                                                                                                                                                                                                                                                                                                                                                         |                            |                |                              |                                                                                                                                       |                 |                                                             |                       |                                          |                                      |                                |  |
| 28.0                                                                                                                                                                                                                                                                                                                                                                                                                                                                                                                                                                                                                                                                                                                                                                                                                                                                                                                                                                                                                                                                                                                                                                                                                                                                                                                                                                                                                                                                                                                                                                                                                                                                                                                                                                                                                                                                                                                                                                                                                                                                                                                          |                            |                |                              |                                                                                                                                       |                 |                                                             |                       |                                          |                                      | -                              |  |
| 1006                                                                                                                                                                                                                                                                                                                                                                                                                                                                                                                                                                                                                                                                                                                                                                                                                                                                                                                                                                                                                                                                                                                                                                                                                                                                                                                                                                                                                                                                                                                                                                                                                                                                                                                                                                                                                                                                                                                                                                                                                                                                                                                          |                            |                |                              |                                                                                                                                       |                 |                                                             |                       |                                          |                                      | -                              |  |
| 3ARR                                                                                                                                                                                                                                                                                                                                                                                                                                                                                                                                                                                                                                                                                                                                                                                                                                                                                                                                                                                                                                                                                                                                                                                                                                                                                                                                                                                                                                                                                                                                                                                                                                                                                                                                                                                                                                                                                                                                                                                                                                                                                                                          |                            |                |                              |                                                                                                                                       |                 |                                                             |                       |                                          |                                      | - 860                          |  |
| 3PJ F                                                                                                                                                                                                                                                                                                                                                                                                                                                                                                                                                                                                                                                                                                                                                                                                                                                                                                                                                                                                                                                                                                                                                                                                                                                                                                                                                                                                                                                                                                                                                                                                                                                                                                                                                                                                                                                                                                                                                                                                                                                                                                                         |                            |                |                              |                                                                                                                                       |                 |                                                             |                       |                                          |                                      | -                              |  |
| )B05.0                                                                                                                                                                                                                                                                                                                                                                                                                                                                                                                                                                                                                                                                                                                                                                                                                                                                                                                                                                                                                                                                                                                                                                                                                                                                                                                                                                                                                                                                                                                                                                                                                                                                                                                                                                                                                                                                                                                                                                                                                                                                                                                        |                            |                |                              |                                                                                                                                       |                 |                                                             |                       |                                          |                                      | -                              |  |
| 23190                                                                                                                                                                                                                                                                                                                                                                                                                                                                                                                                                                                                                                                                                                                                                                                                                                                                                                                                                                                                                                                                                                                                                                                                                                                                                                                                                                                                                                                                                                                                                                                                                                                                                                                                                                                                                                                                                                                                                                                                                                                                                                                         |                            |                |                              |                                                                                                                                       |                 |                                                             |                       |                                          |                                      |                                |  |
| SIMPLE ENVIRO LOG 5 23190805. GPJ BARRLOG6_28. GDT 5/7/09  Results of the state of | RF                         | 47<br>Ed<br>Te | '00 W.<br>dina, M<br>elephor | gineering Co.<br>77th St. Suite 200<br>1N 55435<br>ne: 952-832-2600<br>2-832-2601                                                     |                 | Remarks:<br>Unique ID #<br>BGS = "below of Additional data" | ground surface"       | lected in the field                      | d which is not included on this log. |                                |  |