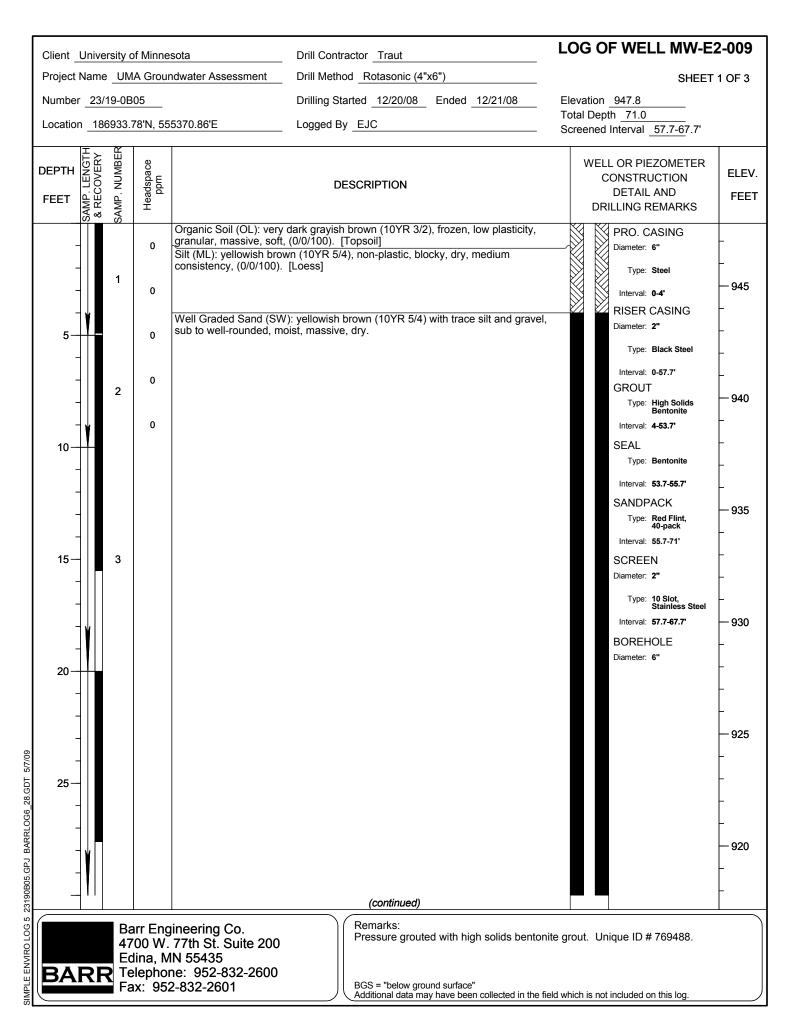

## Appendix B

Boring Logs, Well Logs, Well Records, Sealing Records, and Photos

| Client University of Minnesota Drill Contractor Traut                                                                                                                                                                                                                                                                                                                                                                                                                                                                                                                                                                                                                                                                                                                                                                                                                                                                                                                                                                                                                                                                                                                                                                                                                                                                                                                                                                                                                                                                                                                                                                                                                                                                                                                                                                                                                                                                                                                                                                                                                                                                         |                            |                |                              |                                                                                                                                       |                 | actor Traut                                                 | LOG OF WELL MW-B1-001 |                                          |                                      |                                |  |
|-------------------------------------------------------------------------------------------------------------------------------------------------------------------------------------------------------------------------------------------------------------------------------------------------------------------------------------------------------------------------------------------------------------------------------------------------------------------------------------------------------------------------------------------------------------------------------------------------------------------------------------------------------------------------------------------------------------------------------------------------------------------------------------------------------------------------------------------------------------------------------------------------------------------------------------------------------------------------------------------------------------------------------------------------------------------------------------------------------------------------------------------------------------------------------------------------------------------------------------------------------------------------------------------------------------------------------------------------------------------------------------------------------------------------------------------------------------------------------------------------------------------------------------------------------------------------------------------------------------------------------------------------------------------------------------------------------------------------------------------------------------------------------------------------------------------------------------------------------------------------------------------------------------------------------------------------------------------------------------------------------------------------------------------------------------------------------------------------------------------------------|----------------------------|----------------|------------------------------|---------------------------------------------------------------------------------------------------------------------------------------|-----------------|-------------------------------------------------------------|-----------------------|------------------------------------------|--------------------------------------|--------------------------------|--|
| Project Name UMA Groundwater Assessment Drill Method Rotasonic (4"x6")                                                                                                                                                                                                                                                                                                                                                                                                                                                                                                                                                                                                                                                                                                                                                                                                                                                                                                                                                                                                                                                                                                                                                                                                                                                                                                                                                                                                                                                                                                                                                                                                                                                                                                                                                                                                                                                                                                                                                                                                                                                        |                            |                |                              |                                                                                                                                       |                 | (4"x6")                                                     |                       | SH                                       | IEET 3 OF 3                          |                                |  |
| Number                                                                                                                                                                                                                                                                                                                                                                                                                                                                                                                                                                                                                                                                                                                                                                                                                                                                                                                                                                                                                                                                                                                                                                                                                                                                                                                                                                                                                                                                                                                                                                                                                                                                                                                                                                                                                                                                                                                                                                                                                                                                                                                        | Number 23/19-0B05          |                |                              |                                                                                                                                       |                 | arted 1/8/09                                                | Ended 1/8/            | /09                                      | Elevation 947.6                      |                                |  |
| Location 194474.25'N, 553294.50'E                                                                                                                                                                                                                                                                                                                                                                                                                                                                                                                                                                                                                                                                                                                                                                                                                                                                                                                                                                                                                                                                                                                                                                                                                                                                                                                                                                                                                                                                                                                                                                                                                                                                                                                                                                                                                                                                                                                                                                                                                                                                                             |                            |                |                              |                                                                                                                                       | Logged By       | <u></u>                                                     |                       |                                          | Total Depth 75.0                     |                                |  |
|                                                                                                                                                                                                                                                                                                                                                                                                                                                                                                                                                                                                                                                                                                                                                                                                                                                                                                                                                                                                                                                                                                                                                                                                                                                                                                                                                                                                                                                                                                                                                                                                                                                                                                                                                                                                                                                                                                                                                                                                                                                                                                                               |                            | 17/7.          | 2014, 00                     | 30234.30 L                                                                                                                            | . Logged D      | y <u>Loo</u>                                                |                       |                                          | Screened Interval 61-71'             |                                |  |
| DEPTH<br>FEET                                                                                                                                                                                                                                                                                                                                                                                                                                                                                                                                                                                                                                                                                                                                                                                                                                                                                                                                                                                                                                                                                                                                                                                                                                                                                                                                                                                                                                                                                                                                                                                                                                                                                                                                                                                                                                                                                                                                                                                                                                                                                                                 | SAMP. LENGTH<br>& RECOVERY | SAMP. NUMBER   | Headspace<br>ppm             |                                                                                                                                       | DI              | ESCRIPTION                                                  |                       | WELL OR PIEZOMET CONSTRUCTION DETAIL AND | ELEV.                                |                                |  |
|                                                                                                                                                                                                                                                                                                                                                                                                                                                                                                                                                                                                                                                                                                                                                                                                                                                                                                                                                                                                                                                                                                                                                                                                                                                                                                                                                                                                                                                                                                                                                                                                                                                                                                                                                                                                                                                                                                                                                                                                                                                                                                                               | SAN<br>8 F                 | SAN            | I                            |                                                                                                                                       |                 |                                                             |                       |                                          | DRILLING REMARK                      | S                              |  |
| 65— 70— 75— 80—                                                                                                                                                                                                                                                                                                                                                                                                                                                                                                                                                                                                                                                                                                                                                                                                                                                                                                                                                                                                                                                                                                                                                                                                                                                                                                                                                                                                                                                                                                                                                                                                                                                                                                                                                                                                                                                                                                                                                                                                                                                                                                               |                            | 5              |                              | Poorly Graded Sand (Smedium-grained, (2/98 Wet  Six inches of very fine- Silty Sand (SM): brown consistency.  End of Boring - 75 feet | grained silty s | ravel. [Outwasi                                             | n]                    | et, stiff                                |                                      | - 885<br>880<br>880<br>875<br> |  |
| -                                                                                                                                                                                                                                                                                                                                                                                                                                                                                                                                                                                                                                                                                                                                                                                                                                                                                                                                                                                                                                                                                                                                                                                                                                                                                                                                                                                                                                                                                                                                                                                                                                                                                                                                                                                                                                                                                                                                                                                                                                                                                                                             |                            |                |                              |                                                                                                                                       |                 |                                                             |                       |                                          |                                      | Ī                              |  |
| -                                                                                                                                                                                                                                                                                                                                                                                                                                                                                                                                                                                                                                                                                                                                                                                                                                                                                                                                                                                                                                                                                                                                                                                                                                                                                                                                                                                                                                                                                                                                                                                                                                                                                                                                                                                                                                                                                                                                                                                                                                                                                                                             |                            |                |                              |                                                                                                                                       |                 |                                                             |                       |                                          |                                      | <del>- 865</del>               |  |
| 60/2/0                                                                                                                                                                                                                                                                                                                                                                                                                                                                                                                                                                                                                                                                                                                                                                                                                                                                                                                                                                                                                                                                                                                                                                                                                                                                                                                                                                                                                                                                                                                                                                                                                                                                                                                                                                                                                                                                                                                                                                                                                                                                                                                        |                            |                |                              |                                                                                                                                       |                 |                                                             |                       |                                          |                                      | T T                            |  |
| 5 85—                                                                                                                                                                                                                                                                                                                                                                                                                                                                                                                                                                                                                                                                                                                                                                                                                                                                                                                                                                                                                                                                                                                                                                                                                                                                                                                                                                                                                                                                                                                                                                                                                                                                                                                                                                                                                                                                                                                                                                                                                                                                                                                         |                            |                |                              |                                                                                                                                       |                 |                                                             |                       |                                          |                                      |                                |  |
| 28.0                                                                                                                                                                                                                                                                                                                                                                                                                                                                                                                                                                                                                                                                                                                                                                                                                                                                                                                                                                                                                                                                                                                                                                                                                                                                                                                                                                                                                                                                                                                                                                                                                                                                                                                                                                                                                                                                                                                                                                                                                                                                                                                          |                            |                |                              |                                                                                                                                       |                 |                                                             |                       |                                          |                                      | -                              |  |
| 1006                                                                                                                                                                                                                                                                                                                                                                                                                                                                                                                                                                                                                                                                                                                                                                                                                                                                                                                                                                                                                                                                                                                                                                                                                                                                                                                                                                                                                                                                                                                                                                                                                                                                                                                                                                                                                                                                                                                                                                                                                                                                                                                          |                            |                |                              |                                                                                                                                       |                 |                                                             |                       |                                          |                                      | -                              |  |
| 3ARR                                                                                                                                                                                                                                                                                                                                                                                                                                                                                                                                                                                                                                                                                                                                                                                                                                                                                                                                                                                                                                                                                                                                                                                                                                                                                                                                                                                                                                                                                                                                                                                                                                                                                                                                                                                                                                                                                                                                                                                                                                                                                                                          |                            |                |                              |                                                                                                                                       |                 |                                                             |                       |                                          |                                      | - 860                          |  |
| 3PJ F                                                                                                                                                                                                                                                                                                                                                                                                                                                                                                                                                                                                                                                                                                                                                                                                                                                                                                                                                                                                                                                                                                                                                                                                                                                                                                                                                                                                                                                                                                                                                                                                                                                                                                                                                                                                                                                                                                                                                                                                                                                                                                                         |                            |                |                              |                                                                                                                                       |                 |                                                             |                       |                                          |                                      | -                              |  |
| )B05.0                                                                                                                                                                                                                                                                                                                                                                                                                                                                                                                                                                                                                                                                                                                                                                                                                                                                                                                                                                                                                                                                                                                                                                                                                                                                                                                                                                                                                                                                                                                                                                                                                                                                                                                                                                                                                                                                                                                                                                                                                                                                                                                        |                            |                |                              |                                                                                                                                       |                 |                                                             |                       |                                          |                                      | -                              |  |
| 23190                                                                                                                                                                                                                                                                                                                                                                                                                                                                                                                                                                                                                                                                                                                                                                                                                                                                                                                                                                                                                                                                                                                                                                                                                                                                                                                                                                                                                                                                                                                                                                                                                                                                                                                                                                                                                                                                                                                                                                                                                                                                                                                         |                            |                |                              |                                                                                                                                       |                 |                                                             |                       |                                          |                                      |                                |  |
| SIMPLE ENVIRO LOG 5 23190805. GPJ BARRLOG6_28. GDT 5/7/09  Results of the state of | RF                         | 47<br>Ed<br>Te | '00 W.<br>dina, M<br>elephor | gineering Co.<br>77th St. Suite 200<br>1N 55435<br>ne: 952-832-2600<br>2-832-2601                                                     |                 | Remarks:<br>Unique ID #<br>BGS = "below of Additional data" | ground surface"       | lected in the field                      | d which is not included on this log. |                                |  |