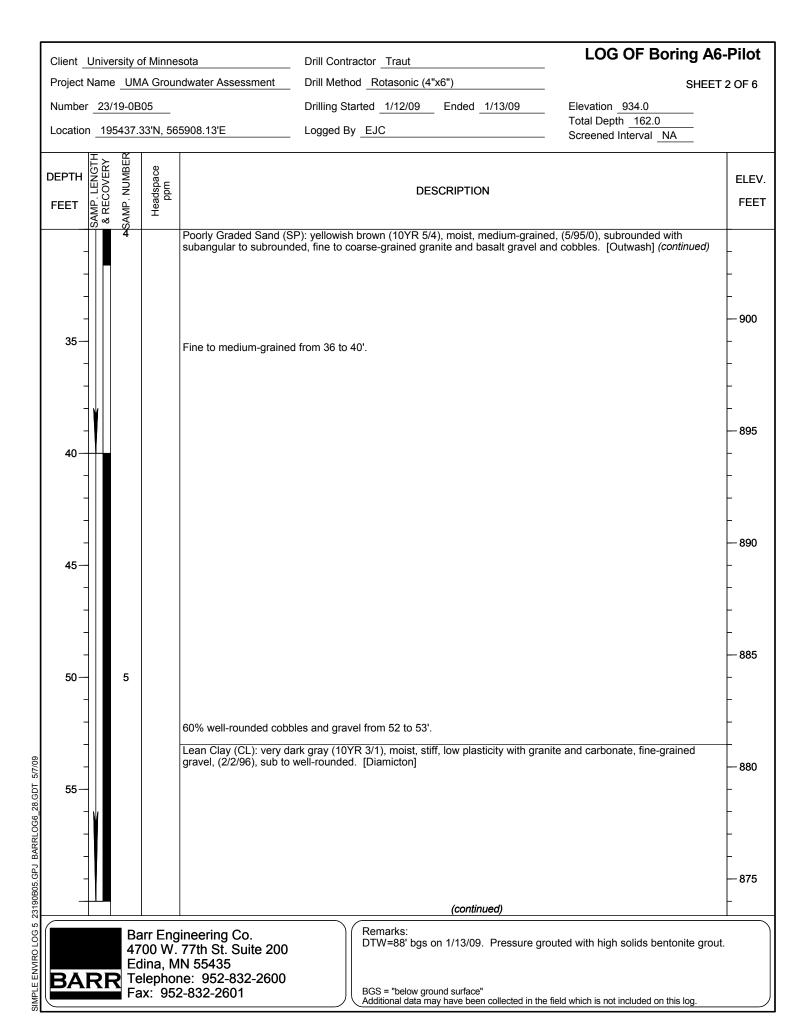

**LOG OF WELL MW-A6-006** Client University of Minnesota Drill Contractor Traut Project Name UMA Groundwater Assessment Drill Method Mud Rotary SHEET 2 OF 4 Drilling Started 1/20/09 Ended 1/20/09 Number 23/19-0B05 Elevation 933.6 Total Depth 115.0 Location 195438.37'N, 565915.79'E Logged By EJC Screened Interval 102-112' SAMP. NUMBER SAMP. LENGTH & RECOVERY Headspace ppm WELL OR PIEZOMETER **DEPTH** ELEV. CONSTRUCTION **DESCRIPTION DETAIL AND** FEET **FEET** DRILLING REMARKS Sand (SP): brown, medium-grained. [Outwash] (continued) 900 35 895 40 890 45 45-49': Bit chattering, moderate loss of drilling fluid probably due to cobbles. 885 Lean Clay (CL): gray with gravel. [Diamicton] 50 880 SIMPLE ENVIRO LOG 5 23190B05.GPJ BARRLOG6\_28.GDT 5/7/09 55 875 (continued) Remarks: Barr Engineering Co. Drilled with bentonite mud using 6" diameter tricone bit. Pressure grouted with 4700 W. 77th St. Suite 200 high solids bentonite grout. Unique ID # 769491. Edina, MN 55435 Telephone: 952-832-2600 BGS = "below ground surface" Additional data may have been collected in the field which is not included on this log. Fax: 952-832-2601