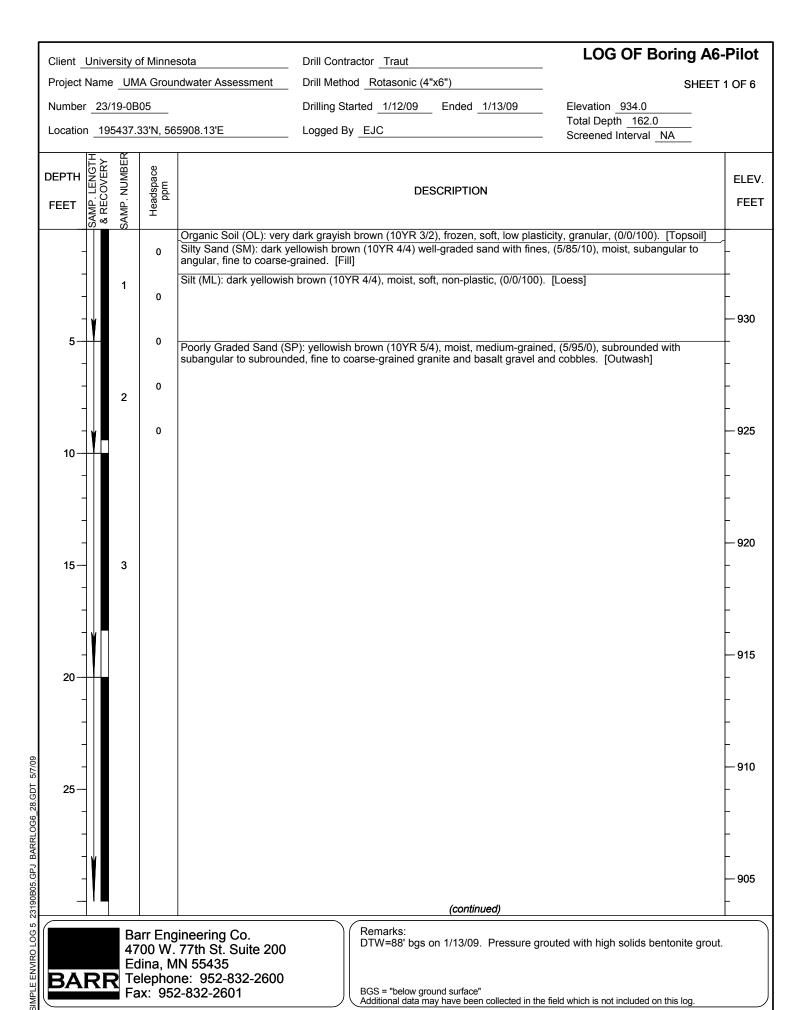

Telephone: 952-832-2600 Fax: 952-832-2601 Pressure grouted with high solids bentonite grout. Unique ID # 769429.

**LOG OF WELL MW-A6-006** Client University of Minnesota Drill Contractor Traut Project Name UMA Groundwater Assessment Drill Method Mud Rotary SHEET 1 OF 4 Drilling Started 1/20/09 Ended 1/20/09 Number 23/19-0B05 Elevation 933.6 Total Depth 115.0 Location 195438.37'N, 565915.79'E Logged By EJC Screened Interval 102-112' SAMP. NUMBER SAMP. LENGTH & RECOVERY Headspace ppm WELL OR PIEZOMETER DEPTH ELEV. CONSTRUCTION **DESCRIPTION DETAIL AND** FEET **FEET DRILLING REMARKS** Silt and Clay (CL-ML) [Loess] PRO. CASING Diameter: 6" Type: Steel Interval: 0-4' 930 RISER CASING Sand (SP): brown, medium-grained. [Outwash] Diameter: 2" 5 Type: Black Steel Interval: 0-102' **GROUT** Type: High Solids Bentonite 925 Interval: 4-95' SEAL 10 Type: Bentonite Interval: 95-97' SANDPACK Type: Red Flint, 40-pack 920 Interval: 97-115' 15 **SCREEN** Diameter: 2" Type: 10 Slot, Stainless Steel Interval: 102-112' 915 **BOREHOLE** Diameter: 6" 20 910 SIMPLE ENVIRO LOG 5 23190B05.GPJ BARRLOG6\_28.GDT 5/7/09 25 905 (continued) Remarks: Barr Engineering Co. Drilled with bentonite mud using 6" diameter tricone bit. Pressure grouted with 4700 W. 77th St. Suite 200 high solids bentonite grout. Unique ID # 769491. Edina, MN 55435 Telephone: 952-832-2600 BGS = "below ground surface" Additional data may have been collected in the field which is not included on this log. Fax: 952-832-2601