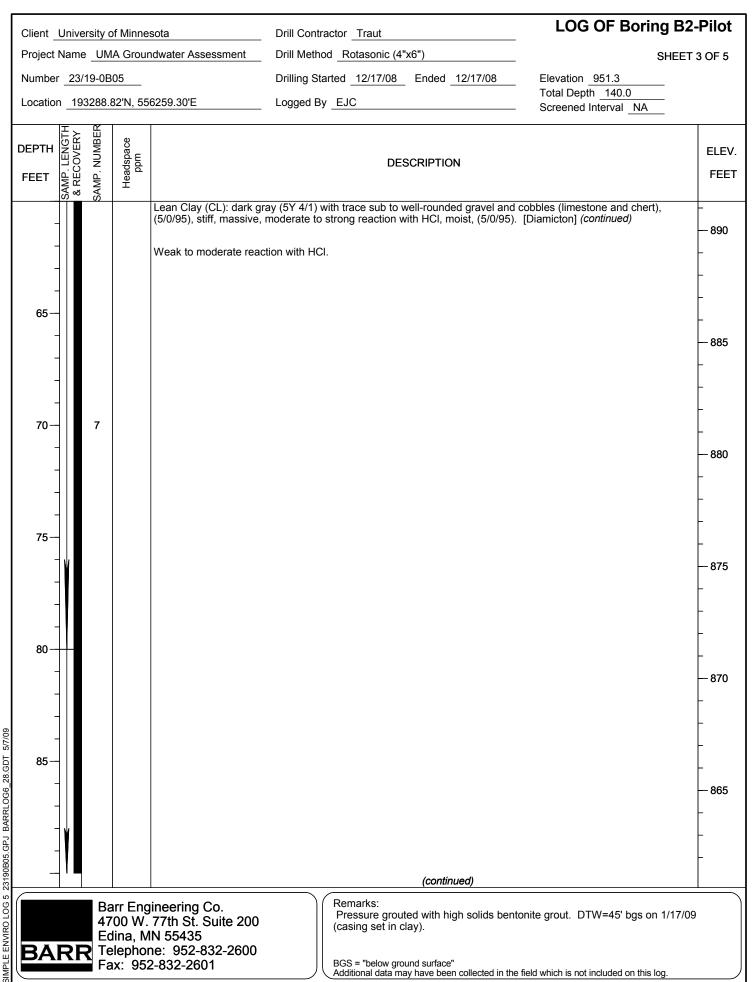

## Appendix B

Boring Logs, Well Logs, Well Records, Sealing Records, and Photos

| Client University of Minnesota Drill Contractor Traut                                                                                                                                                                                                                                                                                                                                                                                                                                                                                                                                                                                                                                                                                                                                                                                                                                                                                                                                                                                                                                                                                                                                                                                                                                                                                                                                                                                                                                                                                                                                                                                                                                                                                                                                                                                                                                                                                                                                                                                                                                                                         |                            |                |                              |                                                                                                                                       |                 | actor Traut                                                 | LOG OF WELL MW-B1-001 |                                          |                                      |                                |  |
|-------------------------------------------------------------------------------------------------------------------------------------------------------------------------------------------------------------------------------------------------------------------------------------------------------------------------------------------------------------------------------------------------------------------------------------------------------------------------------------------------------------------------------------------------------------------------------------------------------------------------------------------------------------------------------------------------------------------------------------------------------------------------------------------------------------------------------------------------------------------------------------------------------------------------------------------------------------------------------------------------------------------------------------------------------------------------------------------------------------------------------------------------------------------------------------------------------------------------------------------------------------------------------------------------------------------------------------------------------------------------------------------------------------------------------------------------------------------------------------------------------------------------------------------------------------------------------------------------------------------------------------------------------------------------------------------------------------------------------------------------------------------------------------------------------------------------------------------------------------------------------------------------------------------------------------------------------------------------------------------------------------------------------------------------------------------------------------------------------------------------------|----------------------------|----------------|------------------------------|---------------------------------------------------------------------------------------------------------------------------------------|-----------------|-------------------------------------------------------------|-----------------------|------------------------------------------|--------------------------------------|--------------------------------|--|
| Project Name UMA Groundwater Assessment Drill Method Rotasonic (4"x6")                                                                                                                                                                                                                                                                                                                                                                                                                                                                                                                                                                                                                                                                                                                                                                                                                                                                                                                                                                                                                                                                                                                                                                                                                                                                                                                                                                                                                                                                                                                                                                                                                                                                                                                                                                                                                                                                                                                                                                                                                                                        |                            |                |                              |                                                                                                                                       |                 | (4"x6")                                                     |                       | SH                                       | IEET 3 OF 3                          |                                |  |
| Number                                                                                                                                                                                                                                                                                                                                                                                                                                                                                                                                                                                                                                                                                                                                                                                                                                                                                                                                                                                                                                                                                                                                                                                                                                                                                                                                                                                                                                                                                                                                                                                                                                                                                                                                                                                                                                                                                                                                                                                                                                                                                                                        | Number 23/19-0B05          |                |                              |                                                                                                                                       |                 | arted 1/8/09                                                | Ended 1/8/            | /09                                      | Elevation 947.6                      |                                |  |
| Location 194474.25'N, 553294.50'E                                                                                                                                                                                                                                                                                                                                                                                                                                                                                                                                                                                                                                                                                                                                                                                                                                                                                                                                                                                                                                                                                                                                                                                                                                                                                                                                                                                                                                                                                                                                                                                                                                                                                                                                                                                                                                                                                                                                                                                                                                                                                             |                            |                |                              |                                                                                                                                       | Logged By       | <u></u>                                                     |                       |                                          | Total Depth 75.0                     |                                |  |
|                                                                                                                                                                                                                                                                                                                                                                                                                                                                                                                                                                                                                                                                                                                                                                                                                                                                                                                                                                                                                                                                                                                                                                                                                                                                                                                                                                                                                                                                                                                                                                                                                                                                                                                                                                                                                                                                                                                                                                                                                                                                                                                               |                            | 17/7.          | 2014, 00                     | 30234.30 L                                                                                                                            | . Logged D      | y <u>Loo</u>                                                |                       |                                          | Screened Interval 61-71'             |                                |  |
| DEPTH<br>FEET                                                                                                                                                                                                                                                                                                                                                                                                                                                                                                                                                                                                                                                                                                                                                                                                                                                                                                                                                                                                                                                                                                                                                                                                                                                                                                                                                                                                                                                                                                                                                                                                                                                                                                                                                                                                                                                                                                                                                                                                                                                                                                                 | SAMP. LENGTH<br>& RECOVERY | SAMP. NUMBER   | Headspace<br>ppm             |                                                                                                                                       | DI              | ESCRIPTION                                                  |                       | WELL OR PIEZOMET CONSTRUCTION DETAIL AND | ELEV.                                |                                |  |
|                                                                                                                                                                                                                                                                                                                                                                                                                                                                                                                                                                                                                                                                                                                                                                                                                                                                                                                                                                                                                                                                                                                                                                                                                                                                                                                                                                                                                                                                                                                                                                                                                                                                                                                                                                                                                                                                                                                                                                                                                                                                                                                               | SAN<br>8 F                 | SAN            | I                            |                                                                                                                                       |                 |                                                             |                       |                                          | DRILLING REMARK                      | S                              |  |
| 65— 70— 75— 80—                                                                                                                                                                                                                                                                                                                                                                                                                                                                                                                                                                                                                                                                                                                                                                                                                                                                                                                                                                                                                                                                                                                                                                                                                                                                                                                                                                                                                                                                                                                                                                                                                                                                                                                                                                                                                                                                                                                                                                                                                                                                                                               |                            | 5              |                              | Poorly Graded Sand (Smedium-grained, (2/98 Wet  Six inches of very fine- Silty Sand (SM): brown consistency.  End of Boring - 75 feet | grained silty s | ravel. [Outwasi                                             | n]                    | et, stiff                                |                                      | - 885<br>880<br>880<br>875<br> |  |
| -                                                                                                                                                                                                                                                                                                                                                                                                                                                                                                                                                                                                                                                                                                                                                                                                                                                                                                                                                                                                                                                                                                                                                                                                                                                                                                                                                                                                                                                                                                                                                                                                                                                                                                                                                                                                                                                                                                                                                                                                                                                                                                                             |                            |                |                              |                                                                                                                                       |                 |                                                             |                       |                                          |                                      | Ī                              |  |
| -                                                                                                                                                                                                                                                                                                                                                                                                                                                                                                                                                                                                                                                                                                                                                                                                                                                                                                                                                                                                                                                                                                                                                                                                                                                                                                                                                                                                                                                                                                                                                                                                                                                                                                                                                                                                                                                                                                                                                                                                                                                                                                                             |                            |                |                              |                                                                                                                                       |                 |                                                             |                       |                                          |                                      | <del>- 865</del>               |  |
| 60/2/0                                                                                                                                                                                                                                                                                                                                                                                                                                                                                                                                                                                                                                                                                                                                                                                                                                                                                                                                                                                                                                                                                                                                                                                                                                                                                                                                                                                                                                                                                                                                                                                                                                                                                                                                                                                                                                                                                                                                                                                                                                                                                                                        |                            |                |                              |                                                                                                                                       |                 |                                                             |                       |                                          |                                      | T T                            |  |
| 5 85—                                                                                                                                                                                                                                                                                                                                                                                                                                                                                                                                                                                                                                                                                                                                                                                                                                                                                                                                                                                                                                                                                                                                                                                                                                                                                                                                                                                                                                                                                                                                                                                                                                                                                                                                                                                                                                                                                                                                                                                                                                                                                                                         |                            |                |                              |                                                                                                                                       |                 |                                                             |                       |                                          |                                      |                                |  |
| 28.0                                                                                                                                                                                                                                                                                                                                                                                                                                                                                                                                                                                                                                                                                                                                                                                                                                                                                                                                                                                                                                                                                                                                                                                                                                                                                                                                                                                                                                                                                                                                                                                                                                                                                                                                                                                                                                                                                                                                                                                                                                                                                                                          |                            |                |                              |                                                                                                                                       |                 |                                                             |                       |                                          |                                      | -                              |  |
| 1006                                                                                                                                                                                                                                                                                                                                                                                                                                                                                                                                                                                                                                                                                                                                                                                                                                                                                                                                                                                                                                                                                                                                                                                                                                                                                                                                                                                                                                                                                                                                                                                                                                                                                                                                                                                                                                                                                                                                                                                                                                                                                                                          |                            |                |                              |                                                                                                                                       |                 |                                                             |                       |                                          |                                      | -                              |  |
| 3ARR                                                                                                                                                                                                                                                                                                                                                                                                                                                                                                                                                                                                                                                                                                                                                                                                                                                                                                                                                                                                                                                                                                                                                                                                                                                                                                                                                                                                                                                                                                                                                                                                                                                                                                                                                                                                                                                                                                                                                                                                                                                                                                                          |                            |                |                              |                                                                                                                                       |                 |                                                             |                       |                                          |                                      | - 860                          |  |
| 3PJ F                                                                                                                                                                                                                                                                                                                                                                                                                                                                                                                                                                                                                                                                                                                                                                                                                                                                                                                                                                                                                                                                                                                                                                                                                                                                                                                                                                                                                                                                                                                                                                                                                                                                                                                                                                                                                                                                                                                                                                                                                                                                                                                         |                            |                |                              |                                                                                                                                       |                 |                                                             |                       |                                          |                                      | -                              |  |
| )B05.0                                                                                                                                                                                                                                                                                                                                                                                                                                                                                                                                                                                                                                                                                                                                                                                                                                                                                                                                                                                                                                                                                                                                                                                                                                                                                                                                                                                                                                                                                                                                                                                                                                                                                                                                                                                                                                                                                                                                                                                                                                                                                                                        |                            |                |                              |                                                                                                                                       |                 |                                                             |                       |                                          |                                      | -                              |  |
| 23190                                                                                                                                                                                                                                                                                                                                                                                                                                                                                                                                                                                                                                                                                                                                                                                                                                                                                                                                                                                                                                                                                                                                                                                                                                                                                                                                                                                                                                                                                                                                                                                                                                                                                                                                                                                                                                                                                                                                                                                                                                                                                                                         |                            |                |                              |                                                                                                                                       |                 |                                                             |                       |                                          |                                      |                                |  |
| SIMPLE ENVIRO LOG 5 23190805. GPJ BARRLOG6_28. GDT 5/7/09  Results of the state of | RF                         | 47<br>Ed<br>Te | '00 W.<br>dina, M<br>elephor | gineering Co.<br>77th St. Suite 200<br>1N 55435<br>ne: 952-832-2600<br>2-832-2601                                                     |                 | Remarks:<br>Unique ID #<br>BGS = "below of Additional data" | ground surface"       | lected in the field                      | d which is not included on this log. |                                |  |