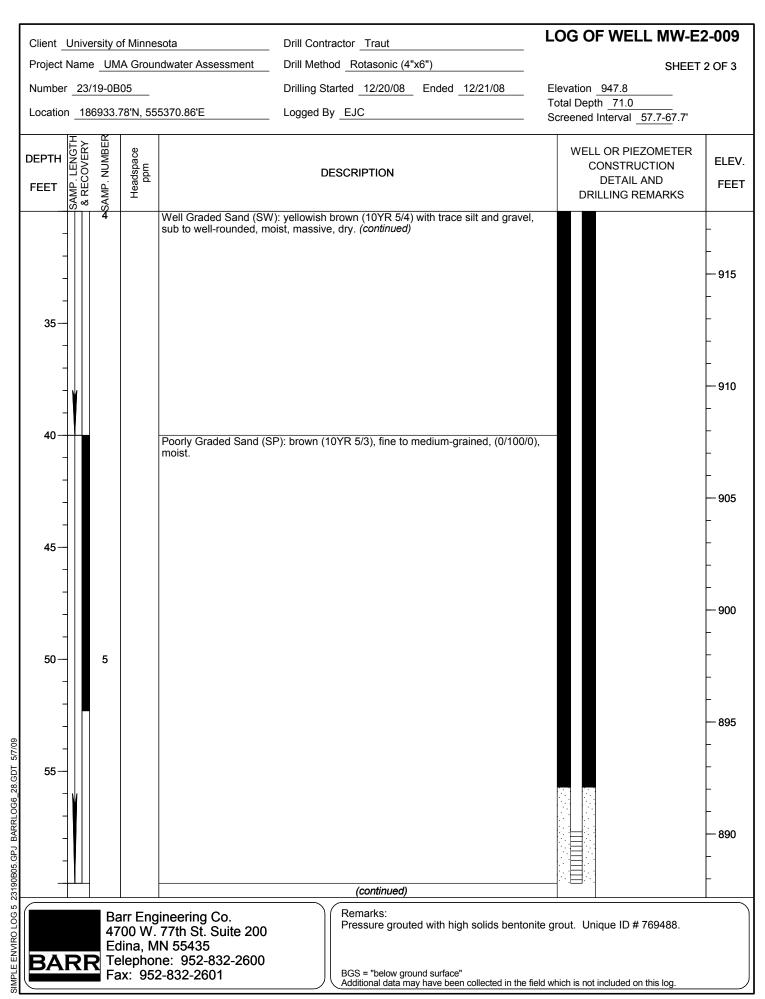

## Appendix B

Boring Logs, Well Logs, Well Records, Sealing Records, and Photos

| Client University of Minnesota Drill Contractor Traut                                                                                                                                                                                                                                                                                                                                                                                                                                                                                                                                                                                                                                                                                                                                                                                                                                                                                                                                                                                                                                                                                                                                                                                                                                                                                                                                                                                                                                                                                                                                                                                                                                                                                                                                                                                                                                                                                                                                                                                                                                                                         |                            |                |                              |                                                                                                                                       |                 | actor Traut                                                 | LOG OF WELL MW-B1-001 |                                          |                                      |                                |  |
|-------------------------------------------------------------------------------------------------------------------------------------------------------------------------------------------------------------------------------------------------------------------------------------------------------------------------------------------------------------------------------------------------------------------------------------------------------------------------------------------------------------------------------------------------------------------------------------------------------------------------------------------------------------------------------------------------------------------------------------------------------------------------------------------------------------------------------------------------------------------------------------------------------------------------------------------------------------------------------------------------------------------------------------------------------------------------------------------------------------------------------------------------------------------------------------------------------------------------------------------------------------------------------------------------------------------------------------------------------------------------------------------------------------------------------------------------------------------------------------------------------------------------------------------------------------------------------------------------------------------------------------------------------------------------------------------------------------------------------------------------------------------------------------------------------------------------------------------------------------------------------------------------------------------------------------------------------------------------------------------------------------------------------------------------------------------------------------------------------------------------------|----------------------------|----------------|------------------------------|---------------------------------------------------------------------------------------------------------------------------------------|-----------------|-------------------------------------------------------------|-----------------------|------------------------------------------|--------------------------------------|--------------------------------|--|
| Project Name UMA Groundwater Assessment Drill Method Rotasonic (4"x6")                                                                                                                                                                                                                                                                                                                                                                                                                                                                                                                                                                                                                                                                                                                                                                                                                                                                                                                                                                                                                                                                                                                                                                                                                                                                                                                                                                                                                                                                                                                                                                                                                                                                                                                                                                                                                                                                                                                                                                                                                                                        |                            |                |                              |                                                                                                                                       |                 | (4"x6")                                                     |                       | SH                                       | IEET 3 OF 3                          |                                |  |
| Number                                                                                                                                                                                                                                                                                                                                                                                                                                                                                                                                                                                                                                                                                                                                                                                                                                                                                                                                                                                                                                                                                                                                                                                                                                                                                                                                                                                                                                                                                                                                                                                                                                                                                                                                                                                                                                                                                                                                                                                                                                                                                                                        | Number 23/19-0B05          |                |                              |                                                                                                                                       |                 | arted 1/8/09                                                | Ended 1/8/            | /09                                      | Elevation 947.6                      |                                |  |
| Location 194474.25'N, 553294.50'E                                                                                                                                                                                                                                                                                                                                                                                                                                                                                                                                                                                                                                                                                                                                                                                                                                                                                                                                                                                                                                                                                                                                                                                                                                                                                                                                                                                                                                                                                                                                                                                                                                                                                                                                                                                                                                                                                                                                                                                                                                                                                             |                            |                |                              |                                                                                                                                       | Logged By       | <u></u>                                                     |                       |                                          | Total Depth 75.0                     |                                |  |
|                                                                                                                                                                                                                                                                                                                                                                                                                                                                                                                                                                                                                                                                                                                                                                                                                                                                                                                                                                                                                                                                                                                                                                                                                                                                                                                                                                                                                                                                                                                                                                                                                                                                                                                                                                                                                                                                                                                                                                                                                                                                                                                               |                            | 17/7.          | 2014, 00                     | 30234.30 L                                                                                                                            | . Logged D      | y <u>Loo</u>                                                |                       |                                          | Screened Interval 61-71'             |                                |  |
| DEPTH<br>FEET                                                                                                                                                                                                                                                                                                                                                                                                                                                                                                                                                                                                                                                                                                                                                                                                                                                                                                                                                                                                                                                                                                                                                                                                                                                                                                                                                                                                                                                                                                                                                                                                                                                                                                                                                                                                                                                                                                                                                                                                                                                                                                                 | SAMP. LENGTH<br>& RECOVERY | SAMP. NUMBER   | Headspace<br>ppm             |                                                                                                                                       | DI              | ESCRIPTION                                                  |                       | WELL OR PIEZOMET CONSTRUCTION DETAIL AND | ELEV.                                |                                |  |
|                                                                                                                                                                                                                                                                                                                                                                                                                                                                                                                                                                                                                                                                                                                                                                                                                                                                                                                                                                                                                                                                                                                                                                                                                                                                                                                                                                                                                                                                                                                                                                                                                                                                                                                                                                                                                                                                                                                                                                                                                                                                                                                               | SAN<br>8 F                 | SAN            | I                            |                                                                                                                                       |                 |                                                             |                       |                                          | DRILLING REMARK                      | S                              |  |
| 65— 70— 75— 80—                                                                                                                                                                                                                                                                                                                                                                                                                                                                                                                                                                                                                                                                                                                                                                                                                                                                                                                                                                                                                                                                                                                                                                                                                                                                                                                                                                                                                                                                                                                                                                                                                                                                                                                                                                                                                                                                                                                                                                                                                                                                                                               |                            | 5              |                              | Poorly Graded Sand (Smedium-grained, (2/98 Wet  Six inches of very fine- Silty Sand (SM): brown consistency.  End of Boring - 75 feet | grained silty s | ravel. [Outwasi                                             | n]                    | et, stiff                                |                                      | - 885<br>880<br>880<br>875<br> |  |
| -                                                                                                                                                                                                                                                                                                                                                                                                                                                                                                                                                                                                                                                                                                                                                                                                                                                                                                                                                                                                                                                                                                                                                                                                                                                                                                                                                                                                                                                                                                                                                                                                                                                                                                                                                                                                                                                                                                                                                                                                                                                                                                                             |                            |                |                              |                                                                                                                                       |                 |                                                             |                       |                                          |                                      | Ī                              |  |
| -                                                                                                                                                                                                                                                                                                                                                                                                                                                                                                                                                                                                                                                                                                                                                                                                                                                                                                                                                                                                                                                                                                                                                                                                                                                                                                                                                                                                                                                                                                                                                                                                                                                                                                                                                                                                                                                                                                                                                                                                                                                                                                                             |                            |                |                              |                                                                                                                                       |                 |                                                             |                       |                                          |                                      | <del>- 865</del>               |  |
| 60/2/0                                                                                                                                                                                                                                                                                                                                                                                                                                                                                                                                                                                                                                                                                                                                                                                                                                                                                                                                                                                                                                                                                                                                                                                                                                                                                                                                                                                                                                                                                                                                                                                                                                                                                                                                                                                                                                                                                                                                                                                                                                                                                                                        |                            |                |                              |                                                                                                                                       |                 |                                                             |                       |                                          |                                      | T T                            |  |
| 5 85—                                                                                                                                                                                                                                                                                                                                                                                                                                                                                                                                                                                                                                                                                                                                                                                                                                                                                                                                                                                                                                                                                                                                                                                                                                                                                                                                                                                                                                                                                                                                                                                                                                                                                                                                                                                                                                                                                                                                                                                                                                                                                                                         |                            |                |                              |                                                                                                                                       |                 |                                                             |                       |                                          |                                      |                                |  |
| 28.0                                                                                                                                                                                                                                                                                                                                                                                                                                                                                                                                                                                                                                                                                                                                                                                                                                                                                                                                                                                                                                                                                                                                                                                                                                                                                                                                                                                                                                                                                                                                                                                                                                                                                                                                                                                                                                                                                                                                                                                                                                                                                                                          |                            |                |                              |                                                                                                                                       |                 |                                                             |                       |                                          |                                      | -                              |  |
| 1006                                                                                                                                                                                                                                                                                                                                                                                                                                                                                                                                                                                                                                                                                                                                                                                                                                                                                                                                                                                                                                                                                                                                                                                                                                                                                                                                                                                                                                                                                                                                                                                                                                                                                                                                                                                                                                                                                                                                                                                                                                                                                                                          |                            |                |                              |                                                                                                                                       |                 |                                                             |                       |                                          |                                      | -                              |  |
| 3ARR                                                                                                                                                                                                                                                                                                                                                                                                                                                                                                                                                                                                                                                                                                                                                                                                                                                                                                                                                                                                                                                                                                                                                                                                                                                                                                                                                                                                                                                                                                                                                                                                                                                                                                                                                                                                                                                                                                                                                                                                                                                                                                                          |                            |                |                              |                                                                                                                                       |                 |                                                             |                       |                                          |                                      | - 860                          |  |
| 3PJ F                                                                                                                                                                                                                                                                                                                                                                                                                                                                                                                                                                                                                                                                                                                                                                                                                                                                                                                                                                                                                                                                                                                                                                                                                                                                                                                                                                                                                                                                                                                                                                                                                                                                                                                                                                                                                                                                                                                                                                                                                                                                                                                         |                            |                |                              |                                                                                                                                       |                 |                                                             |                       |                                          |                                      | -                              |  |
| )B05.0                                                                                                                                                                                                                                                                                                                                                                                                                                                                                                                                                                                                                                                                                                                                                                                                                                                                                                                                                                                                                                                                                                                                                                                                                                                                                                                                                                                                                                                                                                                                                                                                                                                                                                                                                                                                                                                                                                                                                                                                                                                                                                                        |                            |                |                              |                                                                                                                                       |                 |                                                             |                       |                                          |                                      | -                              |  |
| 23190                                                                                                                                                                                                                                                                                                                                                                                                                                                                                                                                                                                                                                                                                                                                                                                                                                                                                                                                                                                                                                                                                                                                                                                                                                                                                                                                                                                                                                                                                                                                                                                                                                                                                                                                                                                                                                                                                                                                                                                                                                                                                                                         |                            |                |                              |                                                                                                                                       |                 |                                                             |                       |                                          |                                      |                                |  |
| SIMPLE ENVIRO LOG 5 23190805. GPJ BARRLOG6_28. GDT 5/7/09  Results of the state of | RF                         | 47<br>Ed<br>Te | '00 W.<br>dina, M<br>elephor | gineering Co.<br>77th St. Suite 200<br>1N 55435<br>ne: 952-832-2600<br>2-832-2601                                                     |                 | Remarks:<br>Unique ID #<br>BGS = "below of Additional data" | ground surface"       | lected in the field                      | d which is not included on this log. |                                |  |