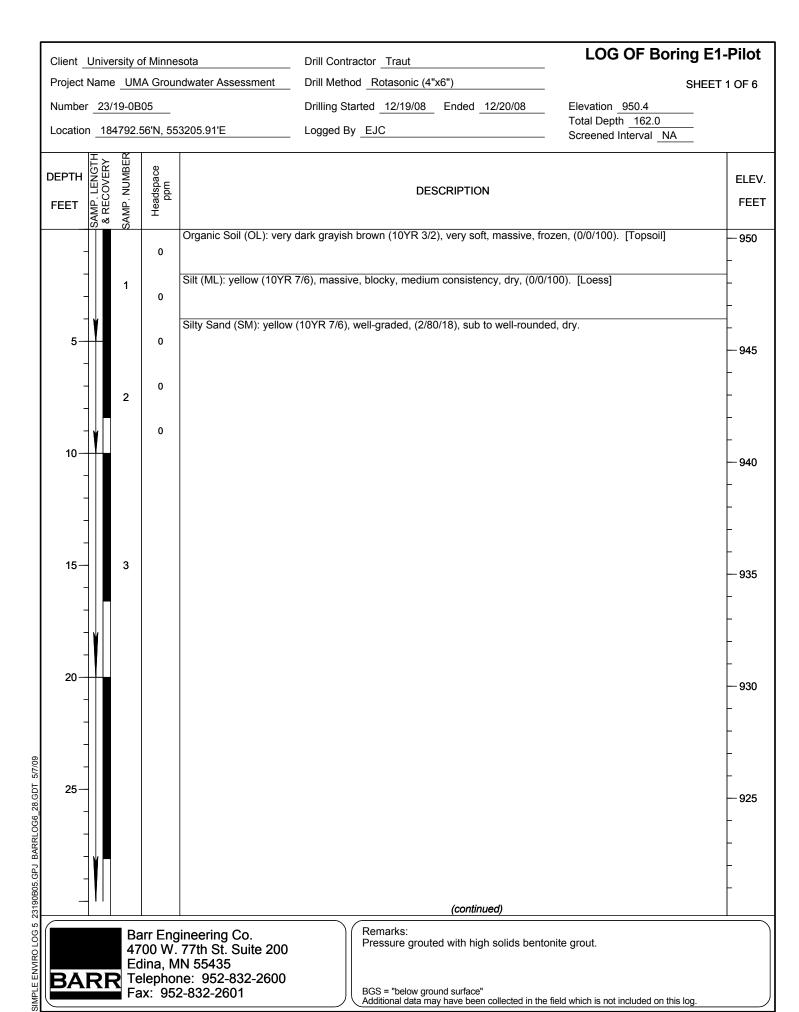

2/19/08 Number 23/19-0B05 Total Depth 165.0 Location 190174.05'N, 556863.16'E Logged By EJC Screened Interval NA SAMP. LENGTH & RECOVERY SAMP. NUMBER Headspace ppm **DEPTH** ELEV. **DESCRIPTION** FEET **FEET** Lean Clay (CL): very dark grayish brown (10YR 3/2) with fine gravel and coarse sand, (10/5/85), hard, weak 830 lamination, weak reaction with HCI. [Diamicton] (continued) 125 10 825 130 820 135 11 815 140 810 Well Graded Sand (SW): dark yellowish brown (10YR 4/6), medium to coarse-grained, (0/95/5), sub to well-rounded, wet. [Outwash] 145 12 805 (continued) Remarks: Barr Engineering Co. Pressure grouted with high solids bentonite grout. 4700 W. 77th St. Suite 200

SIMPLE ENVIRO LOG 5 23190B05.GPJ BARRLOG6\_28.GDT 5/7/09

Edina, MN 55435

Fax: 952-832-2601

Telephone: 952-832-2600









Fax: 952-832-2601







### WELL OR BORING LOCATION County Name

MINNESOTA DEPARTMENT OF HEALTH WELL AND BORING RECORD

MINNESOTA UNIQUE WELL AND BORING NO.

769482

| 8                                                              |