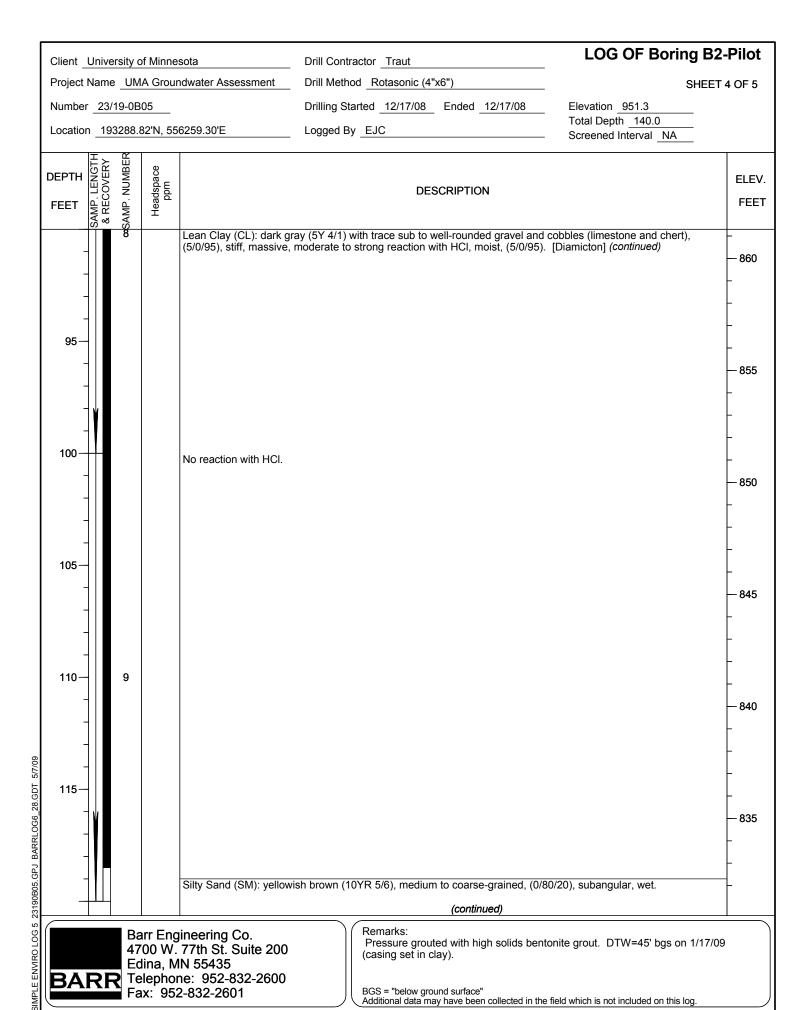

## Appendix B

Boring Logs, Well Logs, Well Records, Sealing Records, and Photos

| Client University of Minnesota Drill Contractor Traut                                                                                                                                                                                                                                                                                                                                                                                                                                                                                                                                                                                                                                                                                                                                                                                                                                                                                                                                                                                                                                                                                                                                                                                                                                                                                                                                                                                                                                                                                                                                                                                                                                                                                                                                                                                                                                                                                                                                                                                                                                                                         |                            |                |                              |                                                                                                                                       |                 | actor Traut                                                 | LOG OF WELL MW-B1-001 |                                          |                                      |                                |  |
|-------------------------------------------------------------------------------------------------------------------------------------------------------------------------------------------------------------------------------------------------------------------------------------------------------------------------------------------------------------------------------------------------------------------------------------------------------------------------------------------------------------------------------------------------------------------------------------------------------------------------------------------------------------------------------------------------------------------------------------------------------------------------------------------------------------------------------------------------------------------------------------------------------------------------------------------------------------------------------------------------------------------------------------------------------------------------------------------------------------------------------------------------------------------------------------------------------------------------------------------------------------------------------------------------------------------------------------------------------------------------------------------------------------------------------------------------------------------------------------------------------------------------------------------------------------------------------------------------------------------------------------------------------------------------------------------------------------------------------------------------------------------------------------------------------------------------------------------------------------------------------------------------------------------------------------------------------------------------------------------------------------------------------------------------------------------------------------------------------------------------------|----------------------------|----------------|------------------------------|---------------------------------------------------------------------------------------------------------------------------------------|-----------------|-------------------------------------------------------------|-----------------------|------------------------------------------|--------------------------------------|--------------------------------|--|
| Project Name UMA Groundwater Assessment Drill Method Rotasonic (4"x6")                                                                                                                                                                                                                                                                                                                                                                                                                                                                                                                                                                                                                                                                                                                                                                                                                                                                                                                                                                                                                                                                                                                                                                                                                                                                                                                                                                                                                                                                                                                                                                                                                                                                                                                                                                                                                                                                                                                                                                                                                                                        |                            |                |                              |                                                                                                                                       |                 | (4"x6")                                                     |                       | SH                                       | IEET 3 OF 3                          |                                |  |
| Number                                                                                                                                                                                                                                                                                                                                                                                                                                                                                                                                                                                                                                                                                                                                                                                                                                                                                                                                                                                                                                                                                                                                                                                                                                                                                                                                                                                                                                                                                                                                                                                                                                                                                                                                                                                                                                                                                                                                                                                                                                                                                                                        | Number 23/19-0B05          |                |                              |                                                                                                                                       |                 | arted 1/8/09                                                | Ended 1/8/            | /09                                      | Elevation 947.6                      |                                |  |
| Location 194474.25'N, 553294.50'E                                                                                                                                                                                                                                                                                                                                                                                                                                                                                                                                                                                                                                                                                                                                                                                                                                                                                                                                                                                                                                                                                                                                                                                                                                                                                                                                                                                                                                                                                                                                                                                                                                                                                                                                                                                                                                                                                                                                                                                                                                                                                             |                            |                |                              |                                                                                                                                       | Logged By       | <u></u>                                                     |                       |                                          | Total Depth 75.0                     |                                |  |
|                                                                                                                                                                                                                                                                                                                                                                                                                                                                                                                                                                                                                                                                                                                                                                                                                                                                                                                                                                                                                                                                                                                                                                                                                                                                                                                                                                                                                                                                                                                                                                                                                                                                                                                                                                                                                                                                                                                                                                                                                                                                                                                               |                            | 17/7.          | 2014, 00                     | 30234.30 L                                                                                                                            | . Logged D      | y <u>Loo</u>                                                |                       |                                          | Screened Interval 61-71'             |                                |  |
| DEPTH<br>FEET                                                                                                                                                                                                                                                                                                                                                                                                                                                                                                                                                                                                                                                                                                                                                                                                                                                                                                                                                                                                                                                                                                                                                                                                                                                                                                                                                                                                                                                                                                                                                                                                                                                                                                                                                                                                                                                                                                                                                                                                                                                                                                                 | SAMP. LENGTH<br>& RECOVERY | SAMP. NUMBER   | Headspace<br>ppm             |                                                                                                                                       | DI              | ESCRIPTION                                                  |                       | WELL OR PIEZOMET CONSTRUCTION DETAIL AND | ELEV.                                |                                |  |
|                                                                                                                                                                                                                                                                                                                                                                                                                                                                                                                                                                                                                                                                                                                                                                                                                                                                                                                                                                                                                                                                                                                                                                                                                                                                                                                                                                                                                                                                                                                                                                                                                                                                                                                                                                                                                                                                                                                                                                                                                                                                                                                               | SAN<br>8 F                 | SAN            | I                            |                                                                                                                                       |                 |                                                             |                       |                                          | DRILLING REMARK                      | S                              |  |
| 65— 70— 75— 80—                                                                                                                                                                                                                                                                                                                                                                                                                                                                                                                                                                                                                                                                                                                                                                                                                                                                                                                                                                                                                                                                                                                                                                                                                                                                                                                                                                                                                                                                                                                                                                                                                                                                                                                                                                                                                                                                                                                                                                                                                                                                                                               |                            | 5              |                              | Poorly Graded Sand (Smedium-grained, (2/98 Wet  Six inches of very fine- Silty Sand (SM): brown consistency.  End of Boring - 75 feet | grained silty s | ravel. [Outwasi                                             | n]                    | et, stiff                                |                                      | - 885<br>880<br>880<br>875<br> |  |
| -                                                                                                                                                                                                                                                                                                                                                                                                                                                                                                                                                                                                                                                                                                                                                                                                                                                                                                                                                                                                                                                                                                                                                                                                                                                                                                                                                                                                                                                                                                                                                                                                                                                                                                                                                                                                                                                                                                                                                                                                                                                                                                                             |                            |                |                              |                                                                                                                                       |                 |                                                             |                       |                                          |                                      | Ī                              |  |
| -                                                                                                                                                                                                                                                                                                                                                                                                                                                                                                                                                                                                                                                                                                                                                                                                                                                                                                                                                                                                                                                                                                                                                                                                                                                                                                                                                                                                                                                                                                                                                                                                                                                                                                                                                                                                                                                                                                                                                                                                                                                                                                                             |                            |                |                              |                                                                                                                                       |                 |                                                             |                       |                                          |                                      | <del>- 865</del>               |  |
| 60/2/0                                                                                                                                                                                                                                                                                                                                                                                                                                                                                                                                                                                                                                                                                                                                                                                                                                                                                                                                                                                                                                                                                                                                                                                                                                                                                                                                                                                                                                                                                                                                                                                                                                                                                                                                                                                                                                                                                                                                                                                                                                                                                                                        |                            |                |                              |                                                                                                                                       |                 |                                                             |                       |                                          |                                      | T T                            |  |
| 5 85—                                                                                                                                                                                                                                                                                                                                                                                                                                                                                                                                                                                                                                                                                                                                                                                                                                                                                                                                                                                                                                                                                                                                                                                                                                                                                                                                                                                                                                                                                                                                                                                                                                                                                                                                                                                                                                                                                                                                                                                                                                                                                                                         |                            |                |                              |                                                                                                                                       |                 |                                                             |                       |                                          |                                      |                                |  |
| 28.0                                                                                                                                                                                                                                                                                                                                                                                                                                                                                                                                                                                                                                                                                                                                                                                                                                                                                                                                                                                                                                                                                                                                                                                                                                                                                                                                                                                                                                                                                                                                                                                                                                                                                                                                                                                                                                                                                                                                                                                                                                                                                                                          |                            |                |                              |                                                                                                                                       |                 |                                                             |                       |                                          |                                      | -                              |  |
| 1006                                                                                                                                                                                                                                                                                                                                                                                                                                                                                                                                                                                                                                                                                                                                                                                                                                                                                                                                                                                                                                                                                                                                                                                                                                                                                                                                                                                                                                                                                                                                                                                                                                                                                                                                                                                                                                                                                                                                                                                                                                                                                                                          |                            |                |                              |                                                                                                                                       |                 |                                                             |                       |                                          |                                      | -                              |  |
| 3ARR                                                                                                                                                                                                                                                                                                                                                                                                                                                                                                                                                                                                                                                                                                                                                                                                                                                                                                                                                                                                                                                                                                                                                                                                                                                                                                                                                                                                                                                                                                                                                                                                                                                                                                                                                                                                                                                                                                                                                                                                                                                                                                                          |                            |                |                              |                                                                                                                                       |                 |                                                             |                       |                                          |                                      | - 860                          |  |
| 3PJ F                                                                                                                                                                                                                                                                                                                                                                                                                                                                                                                                                                                                                                                                                                                                                                                                                                                                                                                                                                                                                                                                                                                                                                                                                                                                                                                                                                                                                                                                                                                                                                                                                                                                                                                                                                                                                                                                                                                                                                                                                                                                                                                         |                            |                |                              |                                                                                                                                       |                 |                                                             |                       |                                          |                                      | -                              |  |
| )B05.0                                                                                                                                                                                                                                                                                                                                                                                                                                                                                                                                                                                                                                                                                                                                                                                                                                                                                                                                                                                                                                                                                                                                                                                                                                                                                                                                                                                                                                                                                                                                                                                                                                                                                                                                                                                                                                                                                                                                                                                                                                                                                                                        |                            |                |                              |                                                                                                                                       |                 |                                                             |                       |                                          |                                      | -                              |  |
| 23190                                                                                                                                                                                                                                                                                                                                                                                                                                                                                                                                                                                                                                                                                                                                                                                                                                                                                                                                                                                                                                                                                                                                                                                                                                                                                                                                                                                                                                                                                                                                                                                                                                                                                                                                                                                                                                                                                                                                                                                                                                                                                                                         |                            |                |                              |                                                                                                                                       |                 |                                                             |                       |                                          |                                      |                                |  |
| SIMPLE ENVIRO LOG 5 23190805. GPJ BARRLOG6_28. GDT 5/7/09  Results of the state of | RF                         | 47<br>Ed<br>Te | '00 W.<br>dina, M<br>elephor | gineering Co.<br>77th St. Suite 200<br>1N 55435<br>ne: 952-832-2600<br>2-832-2601                                                     |                 | Remarks:<br>Unique ID #<br>BGS = "below of Additional data" | ground surface"       | lected in the field                      | d which is not included on this log. |                                |  |