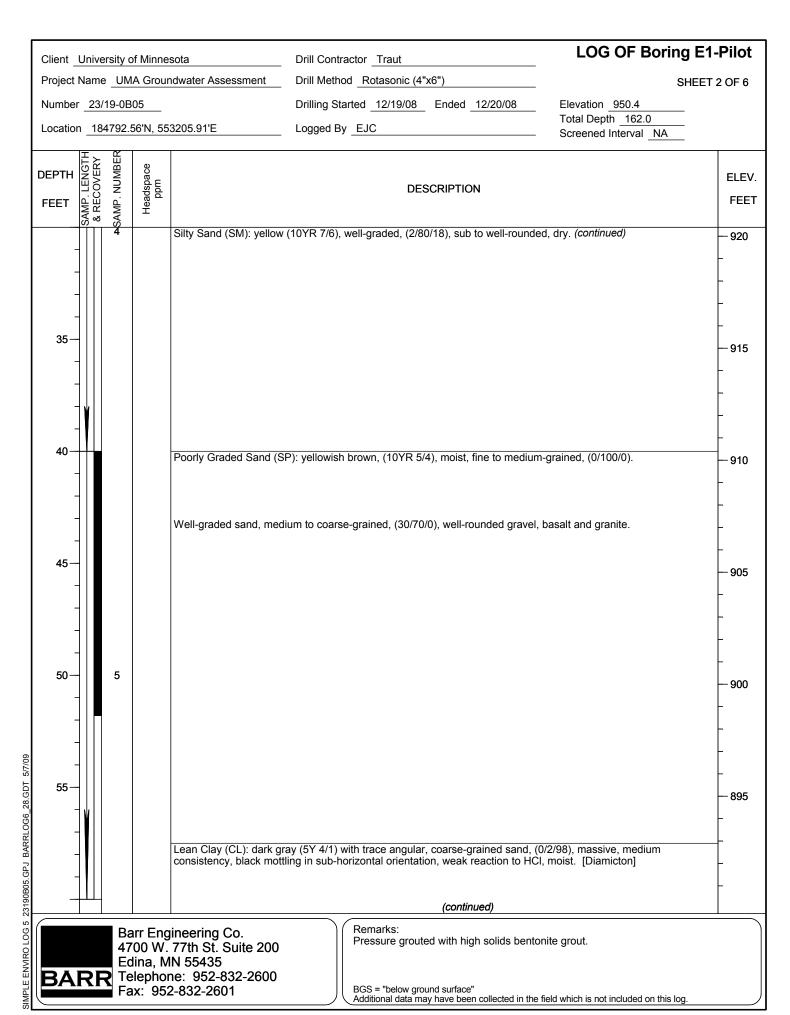

19/08 Number 23/19-0B05 Total Depth 165.0 Location 190174.05'N, 556863.16'E Logged By EJC Screened Interval NA SAMP. LENGTH & RECOVERY SAMP. NUMBER Headspace ppm **DEPTH** ELEV. **DESCRIPTION** FEET **FEET** Lean Clay (CL): very dark grayish brown (10YR 3/2) with fine gravel and coarse sand, (10/5/85), hard, weak 830 lamination, weak reaction with HCI. [Diamicton] (continued) 125 10 825 130 820 135 11 815 140 810 Well Graded Sand (SW): dark yellowish brown (10YR 4/6), medium to coarse-grained, (0/95/5), sub to well-rounded, wet. [Outwash] 145 12 805 (continued) Remarks: Barr Engineering Co. Pressure grouted with high solids bentonite grout. 4700 W. 77th St. Suite 200

SIMPLE ENVIRO LOG 5 23190B05.GPJ BARRLOG6\_28.GDT 5/7/09

Edina, MN 55435

Fax: 952-832-2601

Telephone: 952-832-2600









Fax: 952-832-2601







### WELL OR BORING LOCATION County Name

MINNESOTA DEPARTMENT OF HEALTH WELL AND BORING RECORD

MINNESOTA UNIQUE WELL AND BORING NO.

769482

| 8                                                              |