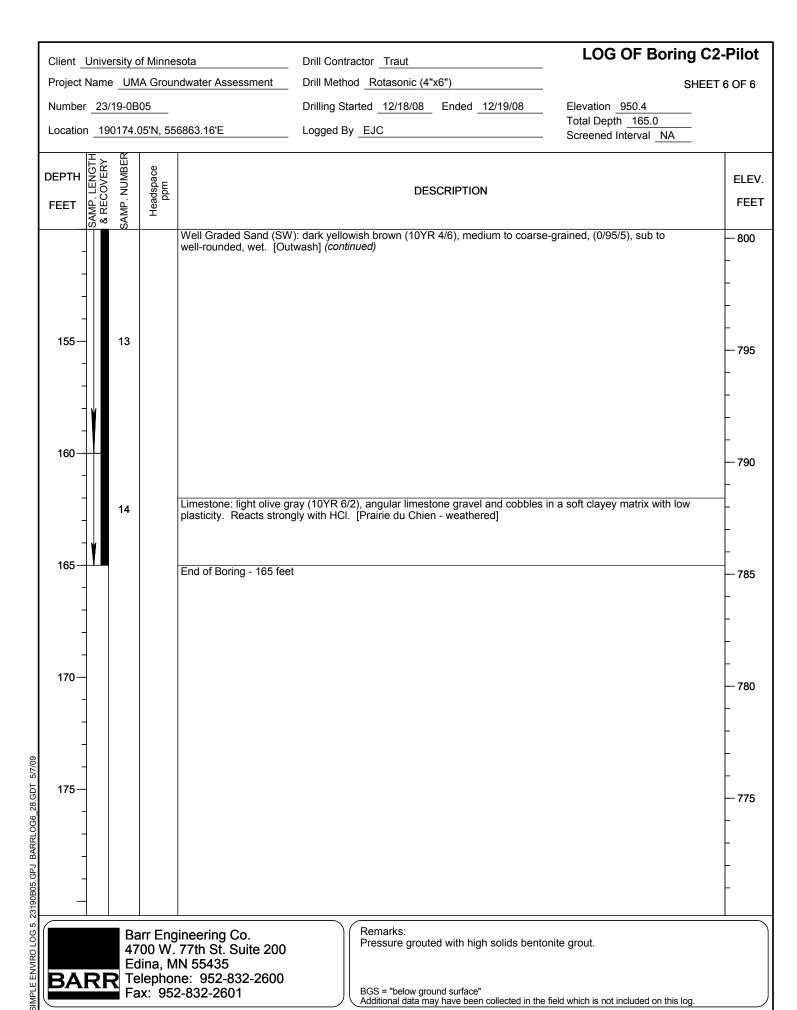

12/19/08 Number 23/19-0B05 Total Depth 165.0 Location 190174.05'N, 556863.16'E Logged By EJC Screened Interval NA SAMP. LENGTH & RECOVERY SAMP. NUMBER Headspace ppm **DEPTH** ELEV. **DESCRIPTION** FEET **FEET** Lean Clay (CL): very dark grayish brown (10YR 3/2) with fine gravel and coarse sand, (10/5/85), hard, weak 830 lamination, weak reaction with HCI. [Diamicton] (continued) 125 10 825 130 820 135 11 815 140 810 Well Graded Sand (SW): dark yellowish brown (10YR 4/6), medium to coarse-grained, (0/95/5), sub to well-rounded, wet. [Outwash] 145 12 805 (continued) Remarks: Barr Engineering Co. Pressure grouted with high solids bentonite grout. 4700 W. 77th St. Suite 200

SIMPLE ENVIRO LOG 5 23190B05.GPJ BARRLOG6\_28.GDT 5/7/09

Edina, MN 55435

Fax: 952-832-2601

Telephone: 952-832-2600









Fax: 952-832-2601







### WELL OR BORING LOCATION County Name

MINNESOTA DEPARTMENT OF HEALTH WELL AND BORING RECORD

MINNESOTA UNIQUE WELL AND BORING NO.

769482

| 8                                                              |