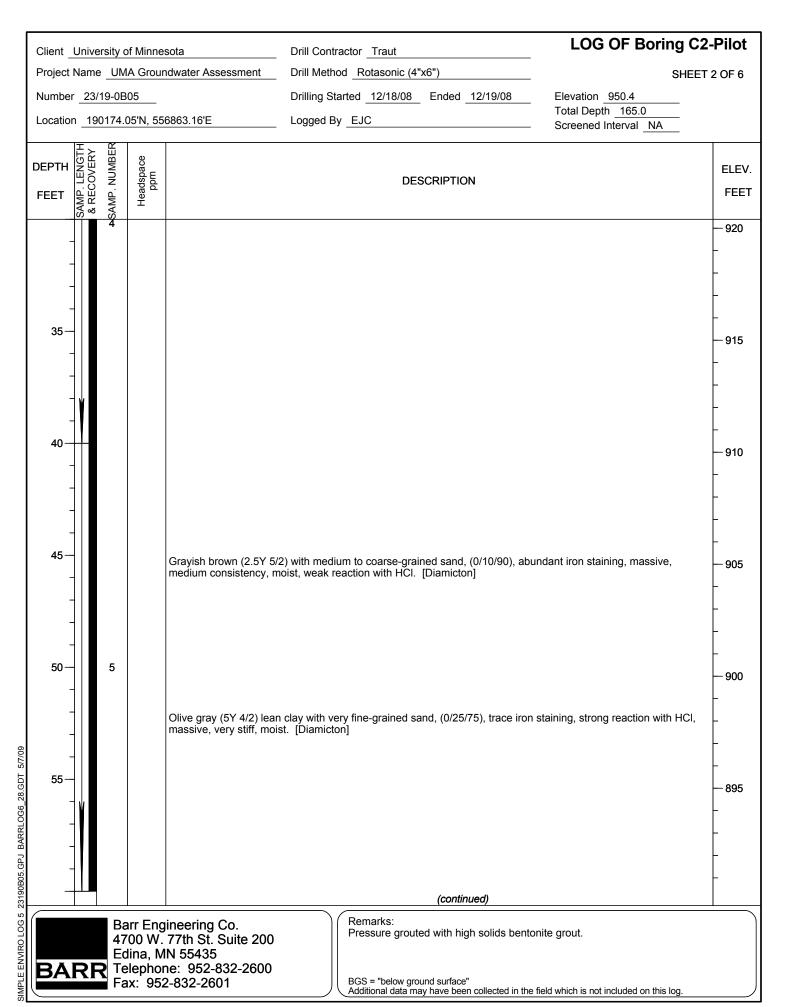

## Appendix B

Boring Logs, Well Logs, Well Records, Sealing Records, and Photos

| Client University of Minnesota Drill Contractor Traut                                                                                                                                                                                                                                                                                                                                                                                                                                                                                                                                                                                                                                                                                                                                                                                                                                                                                                                                                                                                                                                                                                                                                                                                                                                                                                                                                                                                                                                                                                                                                                                                                                                                                                                                                                                                                                                                                                                                                                                                                                                                         |                            |                |                              |                                                                                                                                       |                 | actor Traut                                                 | LOG OF WELL MW-B1-001 |                                          |                                      |                                |  |
|-------------------------------------------------------------------------------------------------------------------------------------------------------------------------------------------------------------------------------------------------------------------------------------------------------------------------------------------------------------------------------------------------------------------------------------------------------------------------------------------------------------------------------------------------------------------------------------------------------------------------------------------------------------------------------------------------------------------------------------------------------------------------------------------------------------------------------------------------------------------------------------------------------------------------------------------------------------------------------------------------------------------------------------------------------------------------------------------------------------------------------------------------------------------------------------------------------------------------------------------------------------------------------------------------------------------------------------------------------------------------------------------------------------------------------------------------------------------------------------------------------------------------------------------------------------------------------------------------------------------------------------------------------------------------------------------------------------------------------------------------------------------------------------------------------------------------------------------------------------------------------------------------------------------------------------------------------------------------------------------------------------------------------------------------------------------------------------------------------------------------------|----------------------------|----------------|------------------------------|---------------------------------------------------------------------------------------------------------------------------------------|-----------------|-------------------------------------------------------------|-----------------------|------------------------------------------|--------------------------------------|--------------------------------|--|
| Project Name UMA Groundwater Assessment Drill Method Rotasonic (4"x6")                                                                                                                                                                                                                                                                                                                                                                                                                                                                                                                                                                                                                                                                                                                                                                                                                                                                                                                                                                                                                                                                                                                                                                                                                                                                                                                                                                                                                                                                                                                                                                                                                                                                                                                                                                                                                                                                                                                                                                                                                                                        |                            |                |                              |                                                                                                                                       |                 | (4"x6")                                                     |                       | SH                                       | IEET 3 OF 3                          |                                |  |
| Number                                                                                                                                                                                                                                                                                                                                                                                                                                                                                                                                                                                                                                                                                                                                                                                                                                                                                                                                                                                                                                                                                                                                                                                                                                                                                                                                                                                                                                                                                                                                                                                                                                                                                                                                                                                                                                                                                                                                                                                                                                                                                                                        | Number 23/19-0B05          |                |                              |                                                                                                                                       |                 | arted 1/8/09                                                | Ended 1/8/            | /09                                      | Elevation 947.6                      |                                |  |
| Location 194474.25'N, 553294.50'E                                                                                                                                                                                                                                                                                                                                                                                                                                                                                                                                                                                                                                                                                                                                                                                                                                                                                                                                                                                                                                                                                                                                                                                                                                                                                                                                                                                                                                                                                                                                                                                                                                                                                                                                                                                                                                                                                                                                                                                                                                                                                             |                            |                |                              |                                                                                                                                       | Logged By       | <u></u>                                                     |                       |                                          | Total Depth 75.0                     |                                |  |
|                                                                                                                                                                                                                                                                                                                                                                                                                                                                                                                                                                                                                                                                                                                                                                                                                                                                                                                                                                                                                                                                                                                                                                                                                                                                                                                                                                                                                                                                                                                                                                                                                                                                                                                                                                                                                                                                                                                                                                                                                                                                                                                               |                            | 17/7.          | 2014, 00                     | 30234.30 L                                                                                                                            | . Logged D      | y <u>Loo</u>                                                |                       |                                          | Screened Interval 61-71'             |                                |  |
| DEPTH<br>FEET                                                                                                                                                                                                                                                                                                                                                                                                                                                                                                                                                                                                                                                                                                                                                                                                                                                                                                                                                                                                                                                                                                                                                                                                                                                                                                                                                                                                                                                                                                                                                                                                                                                                                                                                                                                                                                                                                                                                                                                                                                                                                                                 | SAMP. LENGTH<br>& RECOVERY | SAMP. NUMBER   | Headspace<br>ppm             |                                                                                                                                       | DI              | ESCRIPTION                                                  |                       | WELL OR PIEZOMET CONSTRUCTION DETAIL AND | ELEV.                                |                                |  |
|                                                                                                                                                                                                                                                                                                                                                                                                                                                                                                                                                                                                                                                                                                                                                                                                                                                                                                                                                                                                                                                                                                                                                                                                                                                                                                                                                                                                                                                                                                                                                                                                                                                                                                                                                                                                                                                                                                                                                                                                                                                                                                                               | SAN<br>8 F                 | SAN            | I                            |                                                                                                                                       |                 |                                                             |                       |                                          | DRILLING REMARK                      | S                              |  |
| 65— 70— 75— 80—                                                                                                                                                                                                                                                                                                                                                                                                                                                                                                                                                                                                                                                                                                                                                                                                                                                                                                                                                                                                                                                                                                                                                                                                                                                                                                                                                                                                                                                                                                                                                                                                                                                                                                                                                                                                                                                                                                                                                                                                                                                                                                               |                            | 5              |                              | Poorly Graded Sand (Smedium-grained, (2/98 Wet  Six inches of very fine- Silty Sand (SM): brown consistency.  End of Boring - 75 feet | grained silty s | ravel. [Outwasi                                             | n]                    | et, stiff                                |                                      | - 885<br>880<br>880<br>875<br> |  |
| -                                                                                                                                                                                                                                                                                                                                                                                                                                                                                                                                                                                                                                                                                                                                                                                                                                                                                                                                                                                                                                                                                                                                                                                                                                                                                                                                                                                                                                                                                                                                                                                                                                                                                                                                                                                                                                                                                                                                                                                                                                                                                                                             |                            |                |                              |                                                                                                                                       |                 |                                                             |                       |                                          |                                      | Ī                              |  |
| -                                                                                                                                                                                                                                                                                                                                                                                                                                                                                                                                                                                                                                                                                                                                                                                                                                                                                                                                                                                                                                                                                                                                                                                                                                                                                                                                                                                                                                                                                                                                                                                                                                                                                                                                                                                                                                                                                                                                                                                                                                                                                                                             |                            |                |                              |                                                                                                                                       |                 |                                                             |                       |                                          |                                      | <del>- 865</del>               |  |
| 60/2/0                                                                                                                                                                                                                                                                                                                                                                                                                                                                                                                                                                                                                                                                                                                                                                                                                                                                                                                                                                                                                                                                                                                                                                                                                                                                                                                                                                                                                                                                                                                                                                                                                                                                                                                                                                                                                                                                                                                                                                                                                                                                                                                        |                            |                |                              |                                                                                                                                       |                 |                                                             |                       |                                          |                                      | T T                            |  |
| 5 85—                                                                                                                                                                                                                                                                                                                                                                                                                                                                                                                                                                                                                                                                                                                                                                                                                                                                                                                                                                                                                                                                                                                                                                                                                                                                                                                                                                                                                                                                                                                                                                                                                                                                                                                                                                                                                                                                                                                                                                                                                                                                                                                         |                            |                |                              |                                                                                                                                       |                 |                                                             |                       |                                          |                                      |                                |  |
| 28.0                                                                                                                                                                                                                                                                                                                                                                                                                                                                                                                                                                                                                                                                                                                                                                                                                                                                                                                                                                                                                                                                                                                                                                                                                                                                                                                                                                                                                                                                                                                                                                                                                                                                                                                                                                                                                                                                                                                                                                                                                                                                                                                          |                            |                |                              |                                                                                                                                       |                 |                                                             |                       |                                          |                                      | -                              |  |
| 1006                                                                                                                                                                                                                                                                                                                                                                                                                                                                                                                                                                                                                                                                                                                                                                                                                                                                                                                                                                                                                                                                                                                                                                                                                                                                                                                                                                                                                                                                                                                                                                                                                                                                                                                                                                                                                                                                                                                                                                                                                                                                                                                          |                            |                |                              |                                                                                                                                       |                 |                                                             |                       |                                          |                                      | -                              |  |
| 3ARR                                                                                                                                                                                                                                                                                                                                                                                                                                                                                                                                                                                                                                                                                                                                                                                                                                                                                                                                                                                                                                                                                                                                                                                                                                                                                                                                                                                                                                                                                                                                                                                                                                                                                                                                                                                                                                                                                                                                                                                                                                                                                                                          |                            |                |                              |                                                                                                                                       |                 |                                                             |                       |                                          |                                      | - 860                          |  |
| 3PJ F                                                                                                                                                                                                                                                                                                                                                                                                                                                                                                                                                                                                                                                                                                                                                                                                                                                                                                                                                                                                                                                                                                                                                                                                                                                                                                                                                                                                                                                                                                                                                                                                                                                                                                                                                                                                                                                                                                                                                                                                                                                                                                                         |                            |                |                              |                                                                                                                                       |                 |                                                             |                       |                                          |                                      | -                              |  |
| )B05.0                                                                                                                                                                                                                                                                                                                                                                                                                                                                                                                                                                                                                                                                                                                                                                                                                                                                                                                                                                                                                                                                                                                                                                                                                                                                                                                                                                                                                                                                                                                                                                                                                                                                                                                                                                                                                                                                                                                                                                                                                                                                                                                        |                            |                |                              |                                                                                                                                       |                 |                                                             |                       |                                          |                                      | -                              |  |
| 23190                                                                                                                                                                                                                                                                                                                                                                                                                                                                                                                                                                                                                                                                                                                                                                                                                                                                                                                                                                                                                                                                                                                                                                                                                                                                                                                                                                                                                                                                                                                                                                                                                                                                                                                                                                                                                                                                                                                                                                                                                                                                                                                         |                            |                |                              |                                                                                                                                       |                 |                                                             |                       |                                          |                                      |                                |  |
| SIMPLE ENVIRO LOG 5 23190805. GPJ BARRLOG6_28. GDT 5/7/09  Results of the state of | RF                         | 47<br>Ed<br>Te | '00 W.<br>dina, M<br>elephor | gineering Co.<br>77th St. Suite 200<br>1N 55435<br>ne: 952-832-2600<br>2-832-2601                                                     |                 | Remarks:<br>Unique ID #<br>BGS = "below of Additional data" | ground surface"       | lected in the field                      | d which is not included on this log. |                                |  |