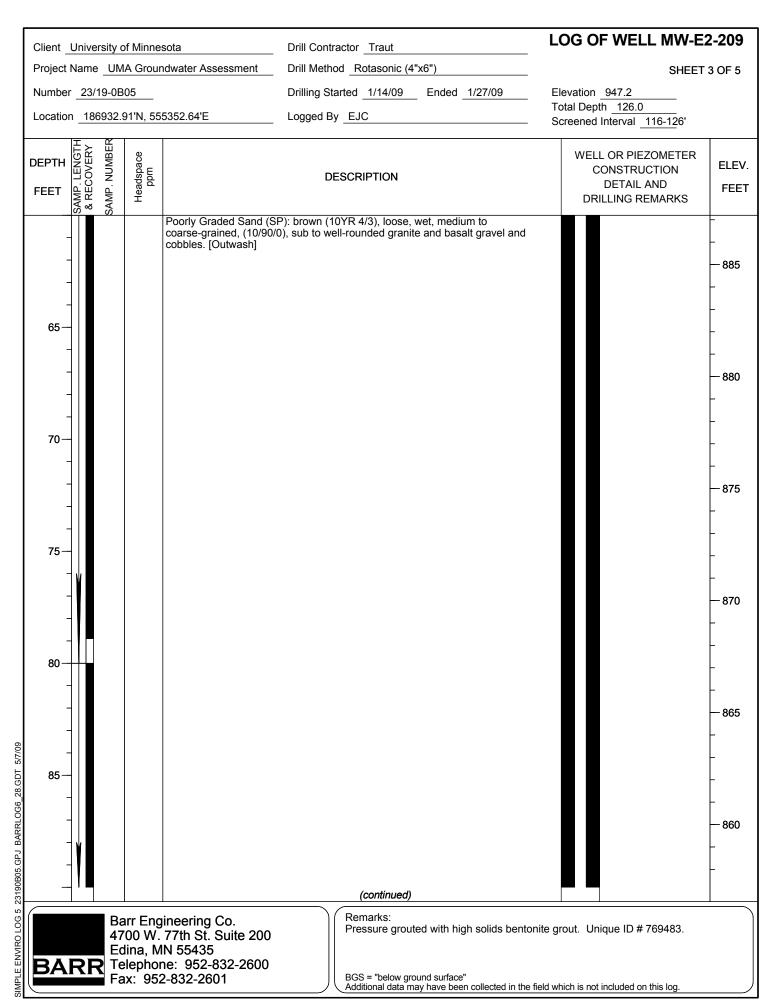

ription from MW-E2-009. PRO. CASING Diameter: 6" Type: Steel 945 Interval: 0-4' RISER CASING Diameter: 2" 5 Type: Black Steel Interval: 0-116' 940 **GROUT** Type: High Solids Bentonite Interval: 4-110' SEAL 10 Type: Bentonite Interval: 110-113' 935 SANDPACK Type: Red Flint, 40-pack Interval: 113-126' 15 **SCREEN** Diameter: 2" Type: 10 Slot, Stainless Steel 930 Interval: 116-126' **BOREHOLE** Diameter: 6" 20 925 SIMPLE ENVIRO LOG 5 23190B05.GPJ BARRLOG6 28.GDT 5/7/09 25 920 (continued) Remarks: Barr Engineering Co. Pressure grouted with high solids bentonite grout. Unique ID # 769483. 4700 W. 77th St. Suite 200 Edina, MN 55435 Telephone: 952-832-2600

BGS = "below ground surface"

Additional data may have been collected in the field which is not included on this log.

Fax: 952-832-2601







| Client U                                                | Jnive                      | rsity c      | f Minne          | sota                                              | Drill Contractor Traut                                                        | L               | OG O                                                             | F WELL MW-E2                                                                                                                                                                                                                              | 2-209                     |
|---------------------------------------------------------|----------------------------|--------------|------------------|---------------------------------------------------|------------------