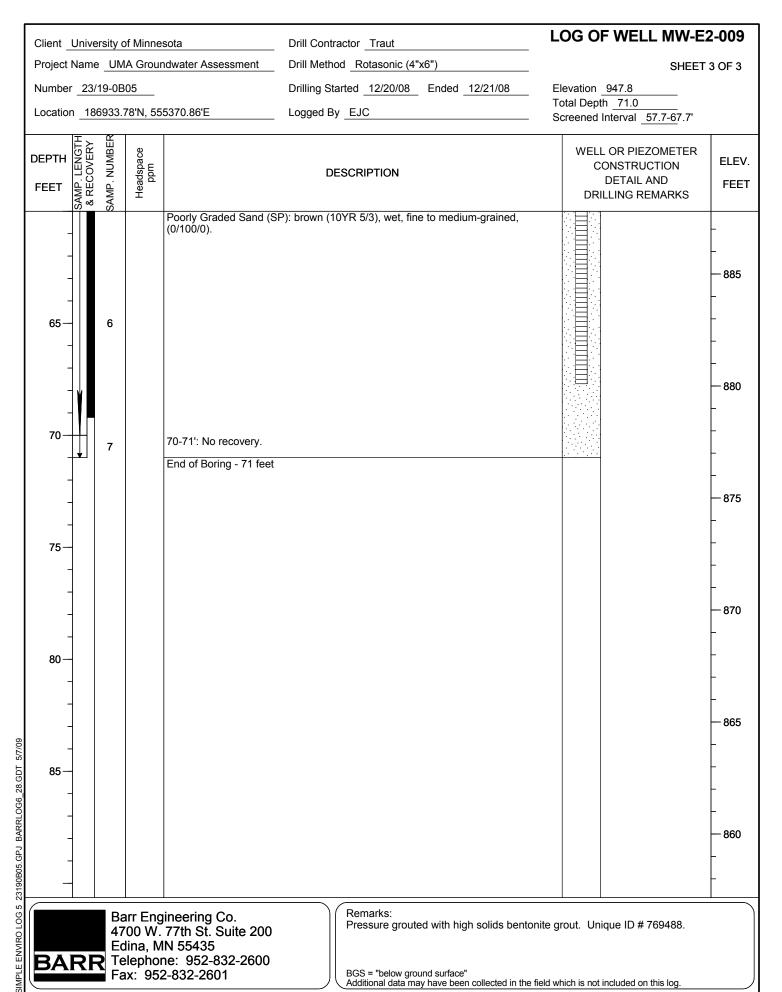

## Appendix B

Boring Logs, Well Logs, Well Records, Sealing Records, and Photos

| Client University of Minnesota Drill Contractor Traut                                                                                                                                                                                                                                                                                                                                                                                                                                                                                                                                                                                                                                                                                                                                                                                                                                                                                                                                                                                                                                                                                                                                                                                                                                                                                                                                                                                                                                                                                                                                                                                                                                                                                                                                                                                                                                                                                                                                                                                                                                                                         |                            |                |                              |                                                                                                                                       |                 | actor Traut                                                 | LOG OF WELL MW-B1-001 |                                          |                                      |                                |  |
|-------------------------------------------------------------------------------------------------------------------------------------------------------------------------------------------------------------------------------------------------------------------------------------------------------------------------------------------------------------------------------------------------------------------------------------------------------------------------------------------------------------------------------------------------------------------------------------------------------------------------------------------------------------------------------------------------------------------------------------------------------------------------------------------------------------------------------------------------------------------------------------------------------------------------------------------------------------------------------------------------------------------------------------------------------------------------------------------------------------------------------------------------------------------------------------------------------------------------------------------------------------------------------------------------------------------------------------------------------------------------------------------------------------------------------------------------------------------------------------------------------------------------------------------------------------------------------------------------------------------------------------------------------------------------------------------------------------------------------------------------------------------------------------------------------------------------------------------------------------------------------------------------------------------------------------------------------------------------------------------------------------------------------------------------------------------------------------------------------------------------------|----------------------------|----------------|------------------------------|---------------------------------------------------------------------------------------------------------------------------------------|-----------------|-------------------------------------------------------------|-----------------------|------------------------------------------|--------------------------------------|--------------------------------|--|
| Project Name UMA Groundwater Assessment Drill Method Rotasonic (4"x6")                                                                                                                                                                                                                                                                                                                                                                                                                                                                                                                                                                                                                                                                                                                                                                                                                                                                                                                                                                                                                                                                                                                                                                                                                                                                                                                                                                                                                                                                                                                                                                                                                                                                                                                                                                                                                                                                                                                                                                                                                                                        |                            |                |                              |                                                                                                                                       |                 | (4"x6")                                                     |                       | SH                                       | IEET 3 OF 3                          |                                |  |
| Number                                                                                                                                                                                                                                                                                                                                                                                                                                                                                                                                                                                                                                                                                                                                                                                                                                                                                                                                                                                                                                                                                                                                                                                                                                                                                                                                                                                                                                                                                                                                                                                                                                                                                                                                                                                                                                                                                                                                                                                                                                                                                                                        | Number 23/19-0B05          |                |                              |                                                                                                                                       |                 | arted 1/8/09                                                | Ended 1/8/            | /09                                      | Elevation 947.6                      |                                |  |
| Location 194474.25'N, 553294.50'E                                                                                                                                                                                                                                                                                                                                                                                                                                                                                                                                                                                                                                                                                                                                                                                                                                                                                                                                                                                                                                                                                                                                                                                                                                                                                                                                                                                                                                                                                                                                                                                                                                                                                                                                                                                                                                                                                                                                                                                                                                                                                             |                            |                |                              |                                                                                                                                       | Logged By       | <u></u>                                                     |                       |                                          | Total Depth 75.0                     |                                |  |
|                                                                                                                                                                                                                                                                                                                                                                                                                                                                                                                                                                                                                                                                                                                                                                                                                                                                                                                                                                                                                                                                                                                                                                                                                                                                                                                                                                                                                                                                                                                                                                                                                                                                                                                                                                                                                                                                                                                                                                                                                                                                                                                               |                            | 17/7.          | 2014, 00                     | 30234.30 L                                                                                                                            | . Logged D      | y <u>Loo</u>                                                |                       |                                          | Screened Interval 61-71'             |                                |  |
| DEPTH<br>FEET                                                                                                                                                                                                                                                                                                                                                                                                                                                                                                                                                                                                                                                                                                                                                                                                                                                                                                                                                                                                                                                                                                                                                                                                                                                                                                                                                                                                                                                                                                                                                                                                                                                                                                                                                                                                                                                                                                                                                                                                                                                                                                                 | SAMP. LENGTH<br>& RECOVERY | SAMP. NUMBER   | Headspace<br>ppm             |                                                                                                                                       | DI              | ESCRIPTION                                                  |                       | WELL OR PIEZOMET CONSTRUCTION DETAIL AND | ELEV.                                |                                |  |
|                                                                                                                                                                                                                                                                                                                                                                                                                                                                                                                                                                                                                                                                                                                                                                                                                                                                                                                                                                                                                                                                                                                                                                                                                                                                                                                                                                                                                                                                                                                                                                                                                                                                                                                                                                                                                                                                                                                                                                                                                                                                                                                               | SAN<br>8 F                 | SAN            | I                            |                                                                                                                                       |                 |                                                             |                       |                                          | DRILLING REMARK                      | S                              |  |
| 65— 70— 75— 80—                                                                                                                                                                                                                                                                                                                                                                                                                                                                                                                                                                                                                                                                                                                                                                                                                                                                                                                                                                                                                                                                                                                                                                                                                                                                                                                                                                                                                                                                                                                                                                                                                                                                                                                                                                                                                                                                                                                                                                                                                                                                                                               |                            | 5              |                              | Poorly Graded Sand (Smedium-grained, (2/98 Wet  Six inches of very fine- Silty Sand (SM): brown consistency.  End of Boring - 75 feet | grained silty s | ravel. [Outwasi                                             | n]                    | et, stiff                                |                                      | - 885<br>880<br>880<br>875<br> |  |
| -                                                                                                                                                                                                                                                                                                                                                                                                                                                                                                                                                                                                                                                                                                                                                                                                                                                                                                                                                                                                                                                                                                                                                                                                                                                                                                                                                                                                                                                                                                                                                                                                                                                                                                                                                                                                                                                                                                                                                                                                                                                                                                                             |                            |                |                              |                                                                                                                                       |                 |                                                             |                       |                                          |                                      | Ī                              |  |
| -                                                                                                                                                                                                                                                                                                                                                                                                                                                                                                                                                                                                                                                                                                                                                                                                                                                                                                                                                                                                                                                                                                                                                                                                                                                                                                                                                                                                                                                                                                                                                                                                                                                                                                                                                                                                                                                                                                                                                                                                                                                                                                                             |                            |                |                              |                                                                                                                                       |                 |                                                             |                       |                                          |                                      | <del>- 865</del>               |  |
| 60/2/0                                                                                                                                                                                                                                                                                                                                                                                                                                                                                                                                                                                                                                                                                                                                                                                                                                                                                                                                                                                                                                                                                                                                                                                                                                                                                                                                                                                                                                                                                                                                                                                                                                                                                                                                                                                                                                                                                                                                                                                                                                                                                                                        |                            |                |                              |                                                                                                                                       |                 |                                                             |                       |                                          |                                      | T T                            |  |
| 5 85—                                                                                                                                                                                                                                                                                                                                                                                                                                                                                                                                                                                                                                                                                                                                                                                                                                                                                                                                                                                                                                                                                                                                                                                                                                                                                                                                                                                                                                                                                                                                                                                                                                                                                                                                                                                                                                                                                                                                                                                                                                                                                                                         |                            |                |                              |                                                                                                                                       |                 |                                                             |                       |                                          |                                      |                                |  |
| 28.0                                                                                                                                                                                                                                                                                                                                                                                                                                                                                                                                                                                                                                                                                                                                                                                                                                                                                                                                                                                                                                                                                                                                                                                                                                                                                                                                                                                                                                                                                                                                                                                                                                                                                                                                                                                                                                                                                                                                                                                                                                                                                                                          |                            |                |                              |                                                                                                                                       |                 |                                                             |                       |                                          |                                      | -                              |  |
| 1006                                                                                                                                                                                                                                                                                                                                                                                                                                                                                                                                                                                                                                                                                                                                                                                                                                                                                                                                                                                                                                                                                                                                                                                                                                                                                                                                                                                                                                                                                                                                                                                                                                                                                                                                                                                                                                                                                                                                                                                                                                                                                                                          |                            |                |                              |                                                                                                                                       |                 |                                                             |                       |                                          |                                      | -                              |  |
| 3ARR                                                                                                                                                                                                                                                                                                                                                                                                                                                                                                                                                                                                                                                                                                                                                                                                                                                                                                                                                                                                                                                                                                                                                                                                                                                                                                                                                                                                                                                                                                                                                                                                                                                                                                                                                                                                                                                                                                                                                                                                                                                                                                                          |                            |                |                              |                                                                                                                                       |                 |                                                             |                       |                                          |                                      | - 860                          |  |
| 3PJ F                                                                                                                                                                                                                                                                                                                                                                                                                                                                                                                                                                                                                                                                                                                                                                                                                                                                                                                                                                                                                                                                                                                                                                                                                                                                                                                                                                                                                                                                                                                                                                                                                                                                                                                                                                                                                                                                                                                                                                                                                                                                                                                         |                            |                |                              |                                                                                                                                       |                 |                                                             |                       |                                          |                                      | -                              |  |
| )B05.0                                                                                                                                                                                                                                                                                                                                                                                                                                                                                                                                                                                                                                                                                                                                                                                                                                                                                                                                                                                                                                                                                                                                                                                                                                                                                                                                                                                                                                                                                                                                                                                                                                                                                                                                                                                                                                                                                                                                                                                                                                                                                                                        |                            |                |                              |                                                                                                                                       |                 |                                                             |                       |                                          |                                      | -                              |  |
| 23190                                                                                                                                                                                                                                                                                                                                                                                                                                                                                                                                                                                                                                                                                                                                                                                                                                                                                                                                                                                                                                                                                                                                                                                                                                                                                                                                                                                                                                                                                                                                                                                                                                                                                                                                                                                                                                                                                                                                                                                                                                                                                                                         |                            |                |                              |                                                                                                                                       |                 |                                                             |                       |                                          |                                      |                                |  |
| SIMPLE ENVIRO LOG 5 23190805. GPJ BARRLOG6_28. GDT 5/7/09  Results of the state of | RF                         | 47<br>Ed<br>Te | '00 W.<br>dina, M<br>elephor | gineering Co.<br>77th St. Suite 200<br>1N 55435<br>ne: 952-832-2600<br>2-832-2601                                                     |                 | Remarks:<br>Unique ID #<br>BGS = "below of Additional data" | ground surface"       | lected in the field                      | d which is not included on this log. |                                |  |