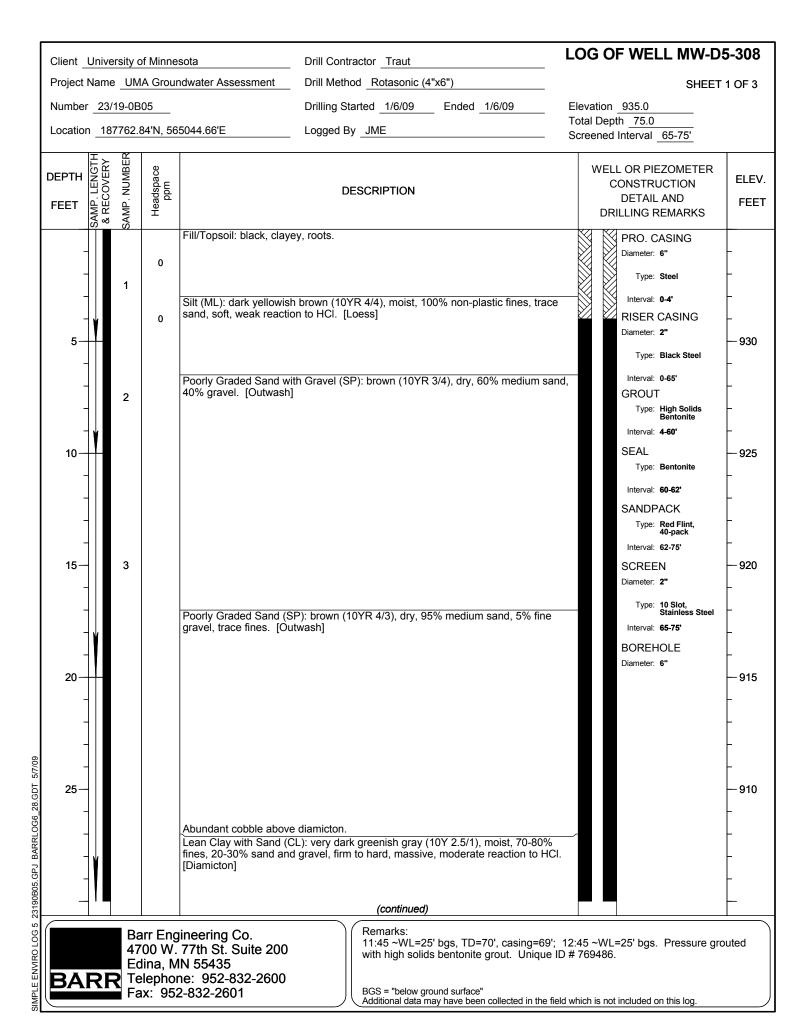

|
| BA                                                            | RF                                                 | <b>⊋</b> Te  | lephoi           | ne: 952-832-2600               |                | BGS = "below g            | round surface" |                                  |                       |                                                                 |                  |
| d Marian                                                      |                                                    | ra           | IX: 952          | 2-832-2601                     |                |                           |                | collected in the field           | l which is not        | included on this log.                                           |                  |



| Client University of Minnesot                                  | a                                                | Drill Contractor Traut                                        |                                                           | LOG OF WELL MW-D                                | 5-308           |
|----------------------------------------------------------------|--------------------------------------------------|---------------------------------------------------------------|-----------------------------------------------------------|-------------------------------------------------|-----------------|
| Project Name UMA Groundw                                       |                                                  | Drill Method Rotasonic (4