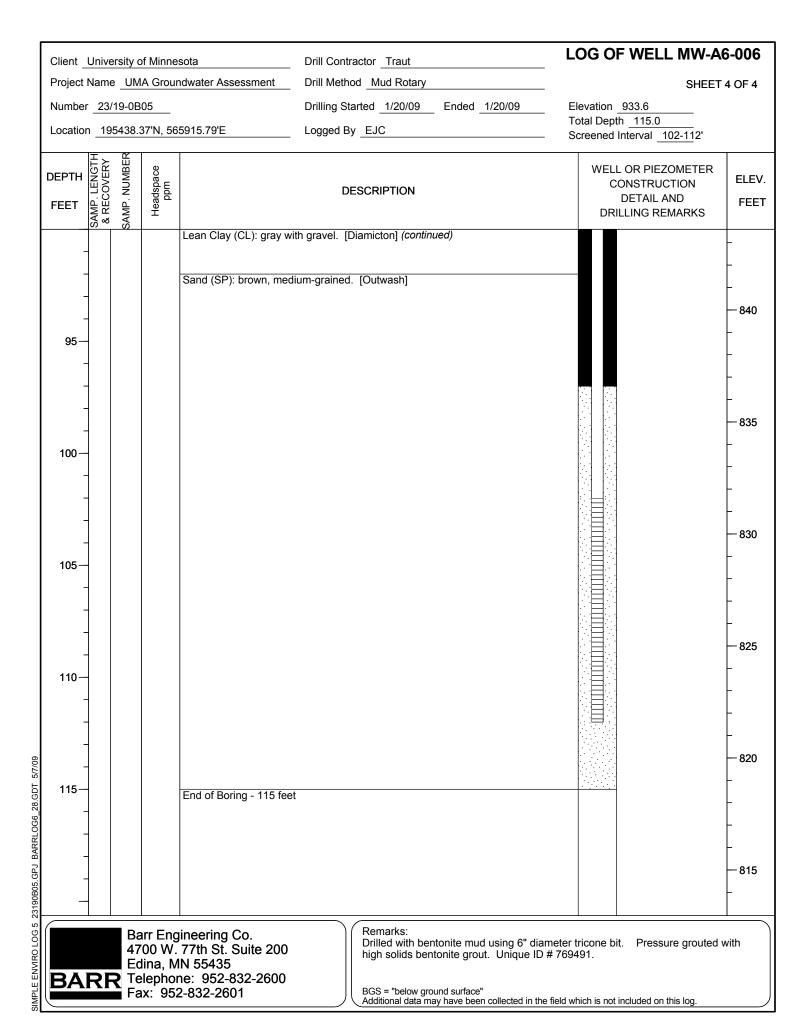

Telephone: 952-832-2600 Fax: 952-832-2601 Pressure grouted with high solids bentonite grout. Unique ID # 769429.

**LOG OF WELL MW-A6-006** Client University of Minnesota Drill Contractor Traut Project Name UMA Groundwater Assessment Drill Method Mud Rotary SHEET 1 OF 4 Drilling Started 1/20/09 Ended 1/20/09 Number 23/19-0B05 Elevation 933.6 Total Depth 115.0 Location 195438.37'N, 565915.79'E Logged By EJC Screened Interval 102-112' SAMP. NUMBER SAMP. LENGTH & RECOVERY Headspace ppm WELL OR PIEZOMETER DEPTH ELEV. CONSTRUCTION **DESCRIPTION DETAIL AND** FEET **FEET DRILLING REMARKS** Silt and Clay (CL-ML) [Loess] PRO. CASING Diameter: 6" Type: Steel Interval: 0-4' 930 RISER CASING Sand (SP): brown, medium-grained. [Outwash] Diameter: 2" 5 Type: Black Steel Interval: 0-102' **GROUT** Type: High Solids Bentonite 925 Interval: 4-95' SEAL 10 Type: Bentonite Interval: 95-97' SANDPACK Type: Red Flint, 40-pack 920 Interval: 97-115' 15 **SCREEN** Diameter: 2" Type: 10 Slot, Stainless Steel Interval: 102-112' 915 **BOREHOLE** Diameter: 6" 20 910 SIMPLE ENVIRO LOG 5 23190B05.GPJ BARRLOG6\_28.GDT 5/7/09 25 905 (continued) Remarks: Barr Engineering Co. Drilled with bentonite mud using 6" diameter tricone bit. Pressure grouted with 4700 W. 77th St. Suite 200 high solids bentonite grout. Unique ID # 769491. Edina, MN 55435 Telephone: 952-832-2600 BGS = "below ground surface" Additional data may have been collected in the field which is not included on this log. Fax: 952-832-2601

**LOG OF WELL MW-A6-006** Client University of Minnesota Drill Contractor Traut Project Name UMA Groundwater Assessment Drill Method Mud Rotary SHEET 2 OF 4 Drilling Started 1/20/09 Ended 1/20/09 Number 23/19-0B05 Elevation 933.6 Total Depth 115.0 Location 195438.37'N, 565915.79'E Logged By EJC Screened Interval 102-112' SAMP. NUMBER SAMP. LENGTH & RECOVERY Headspace ppm WELL OR PIEZOMETER **DEPTH** ELEV. CONSTRUCTION **DESCRIPTION DETAIL AND** FEET **FEET** DRILLING REMARKS Sand (SP): brown, medium-grained. [Outwash] (continued) 900 35 895 40 890 45 45-49': Bit chattering, moderate loss of drilling fluid probably due to cobbles. 885 Lean Clay (CL): gray with gravel. [Diamicton] 50 880 SIMPLE ENVIRO LOG 5 23190B05.GPJ BARRLOG6\_28.GDT 5/7/09 55 875 (continued) Remarks: Barr Engineering Co. Drilled with bentonite mud using 6" diameter tricone bit. Pressure grouted with 4700 W. 77th St. Suite 200 high solids bentonite grout. Unique ID # 769491. Edina, MN 55435 Telephone: 952-832-2600 BGS = "below ground surface" Additional data may have been collected in the field which is not included on this log. Fax: 952-832-2601