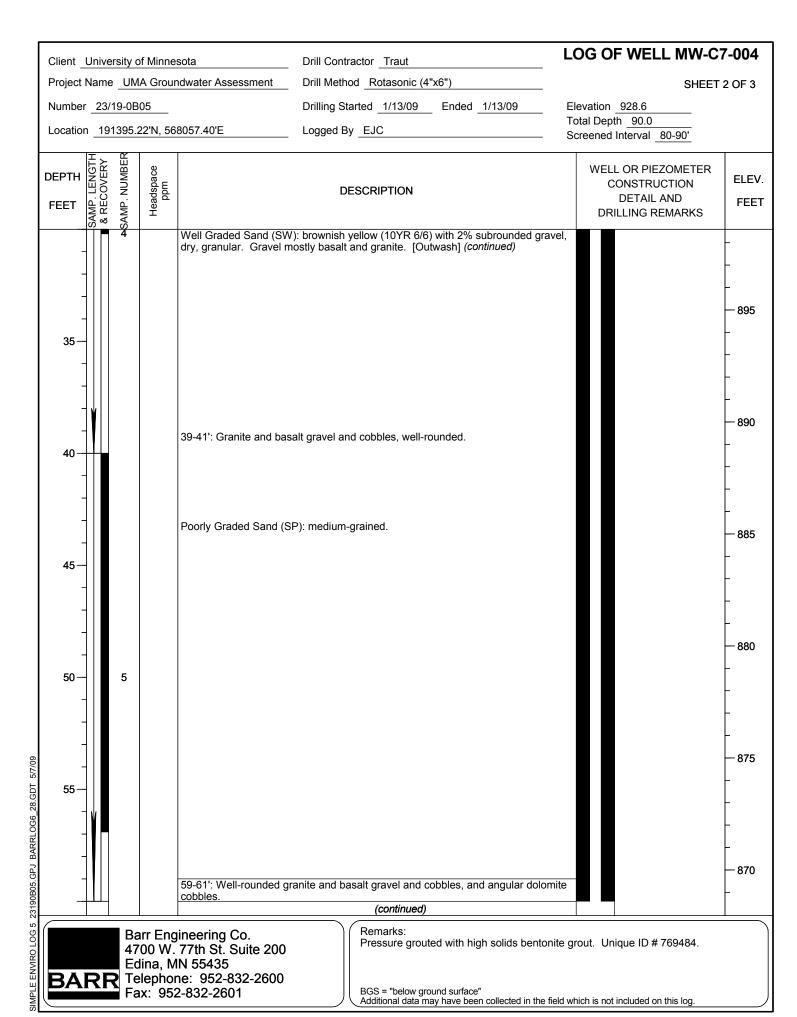

**LOG OF WELL MW-A6-006** Client University of Minnesota Drill Contractor Traut Project Name UMA Groundwater Assessment Drill Method Mud Rotary SHEET 2 OF 4 Drilling Started 1/20/09 Ended 1/20/09 Number 23/19-0B05 Elevation 933.6 Total Depth 115.0 Location 195438.37'N, 565915.79'E Logged By EJC Screened Interval 102-112' SAMP. NUMBER SAMP. LENGTH & RECOVERY Headspace ppm WELL OR PIEZOMETER **DEPTH** ELEV. CONSTRUCTION **DESCRIPTION DETAIL AND** FEET **FEET** DRILLING REMARKS Sand (SP): brown, medium-grained. [Outwash] (continued) 900 35 895 40 890 45 45-49': Bit chattering, moderate loss of drilling fluid probably due to cobbles. 885 Lean Clay (CL): gray with gravel. [Diamicton] 50 880 SIMPLE ENVIRO LOG 5 23190B05.GPJ BARRLOG6\_28.GDT 5/7/09 55 875 (continued) Remarks: Barr Engineering Co. Drilled with bentonite mud using 6" diameter tricone bit. Pressure grouted with 4700 W. 77th St. Suite 200 high solids bentonite grout. Unique ID # 769491. Edina, MN 55435 Telephone: 952-832-2600 BGS = "below ground surface" Additional data may have been collected in the field which is not included on this log. Fax: 952-832-2601

| Client University of Minnesota                                                                                        | Drill Contractor Traut                                                                                                | LOG OF WELL MW-A6-006                                       |                                          |  |
|-----------------------------------------------------------------------------------------------------------------------|-----------------------------------------------------------------------------------------------------------------------|-------------------------------------------------------------|------------------------------------------|--|
| Project Name UMA Groundwater Assessment                                                                               | Drill Method Mud Rotary                                                                                               | -<br>_ SHEET 3                                              | 3 OF 4                                   |  |
| Number 23/19-0B05                                                                                                     | Drilling Started 1/20/09 Ended 1/20/09                                                                                | Elevation 933.6                                             |                                          |  |
| Location 195438.37'N, 565915.79'E                                                                                     | Logged By EJC                                                                                                         | Total Depth 115.0  Screened Interval 102-112'               |                                          |  |
| SAMP. LENGTH<br>& RECOVERY<br>SAMP. NUMBER<br>Headspace<br>ppm                                                        | DESCRIPTION                                                                                                           | WELL OR PIEZOMETER CONSTRUCTION DETAIL AND DRILLING REMARKS | ELEV.<br>FEET                            |  |
|                                                                                                                       | ith gravel. [Diamicton] (continued)                                                                                   |                                                             | -<br>-<br>- 870<br>-<br>-<br>-           |  |
| 70—<br>-<br>-<br>-<br>-<br>-<br>75—<br>-                                                                              |                                                                                                                       |                                                             | 865<br>-<br>-<br>-<br>-<br>860<br>-<br>- |  |
| 80-                                                                                                                   |                                                                                                                       |                                                             | -<br>855<br>-<br>-<br>-<br>-             |  |
| BARR Barr Engineering Co. 4700 W. 77th St. Suite 200 Edina, MN 55435 Telephone: 952-832-2600 Fax: 952-832-2601        |                                                                                                                       |                                                             | 850<br>-<br>-<br>-<br>-                  |  |
| 1190B05.GPJ E                                                                                                         | (continued)                                                                                                           |                                                             | — 845<br>-                               |  |
| Barr Engineering Co.<br>4700 W. 77th St. Suite 200<br>Edina, MN 55435<br>Telephone: 952-832-2600<br>Fax: 952-832-2601 | Remarks: Drilled with bentonite mud using 6" dia high solids bentonite grout. Unique ID  BGS = "below ground surface" | ameter tricone bit. Pressure grouted w 0 # 769491.          | vith                                     |  |