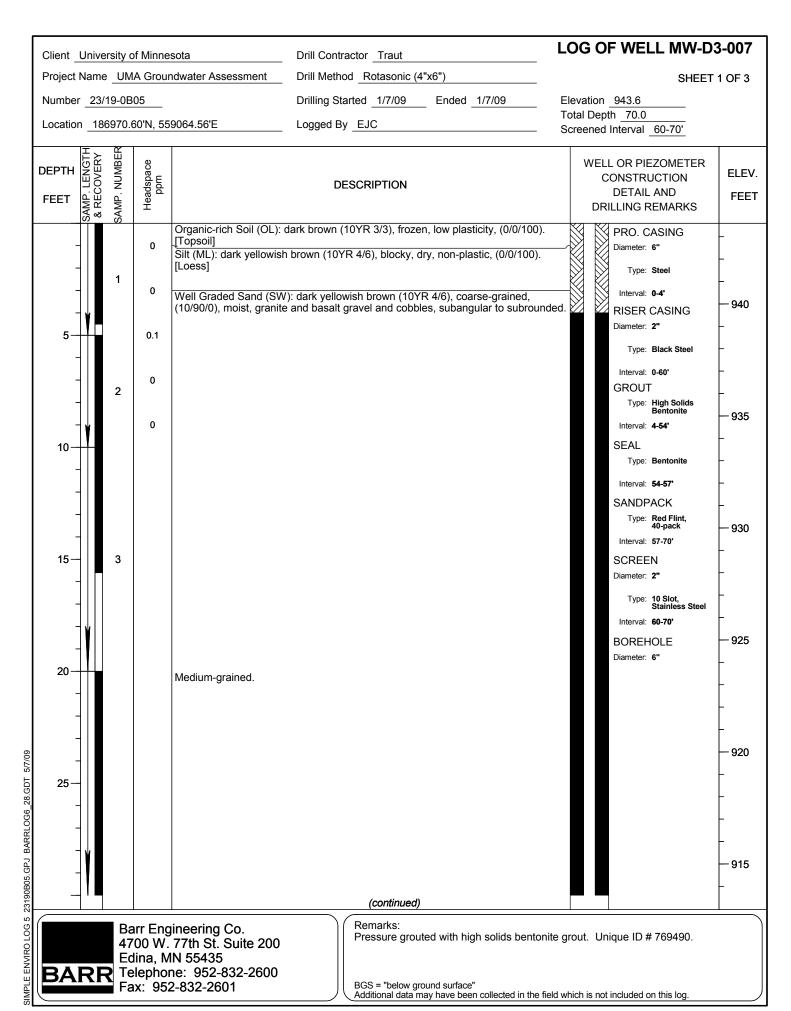

| 850<br>-<br>-<br>-<br>-                  |  |
| 1190B05.GPJ E                                                                                                         | (continued)                                                                                                           |                                                             | — 845<br>-                               |  |
| Barr Engineering Co.<br>4700 W. 77th St. Suite 200<br>Edina, MN 55435<br>Telephone: 952-832-2600<br>Fax: 952-832-2601 | Remarks: Drilled with bentonite mud using 6" dia high solids bentonite grout. Unique ID  BGS = "below ground surface" | ameter tricone bit. Pressure grouted w 0 # 769491.          | vith                                     |  |



UMP005191





| Client                                                        | Client University of Minnesota Drill Cont          |              |                  |                                |                | actor Traut               |                |                                  | LOG OF WELL MW-D3-007 |                                                                 |                  |
|---------------------------------------------------------------|----------------------------------------------------|--------------|------------------|--------------------------------|----------------|---------------------------|----------------|----------------------------------|-----------------------|-----------------------------------------------------------------|------------------|
| Project