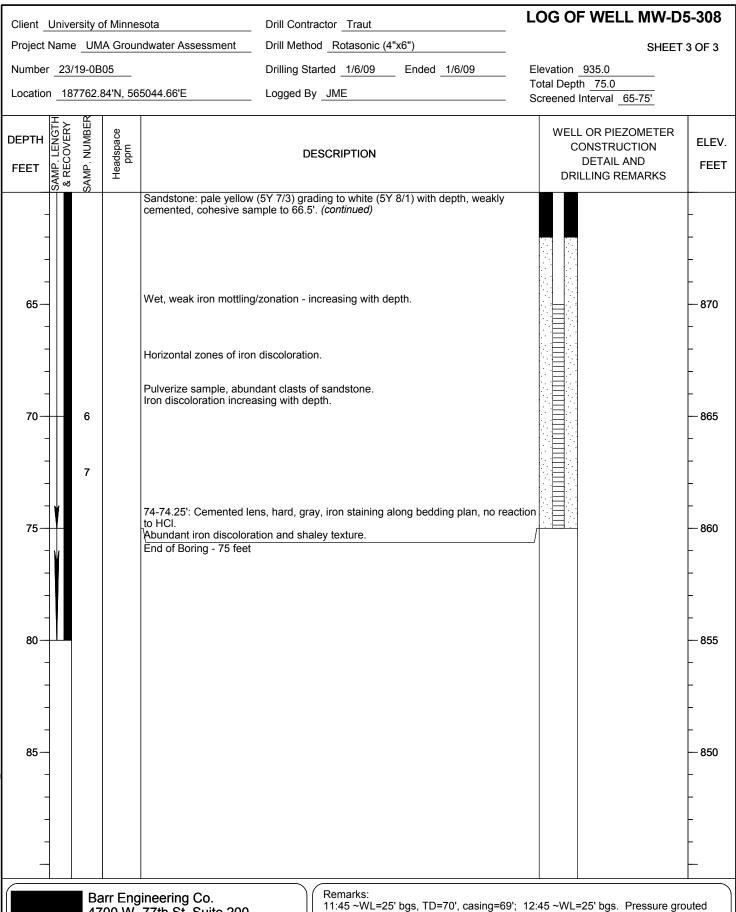

|                                                 | _               |
|                                                                |                                                  | (continued)                                                   |                                                           |                                                 |                 |
| Edina, MN                                                      | 7th St. Suite 200<br>55435<br>: 952-832-2600     | with high solic                                               | Is bentonite grout. Unique I                              | 12:45 ~WL=25' bgs. Pressure gro<br>ID # 769486. | outed           |

SIMPLE ENVIRO LOG 5 23190B05.GPJ BARRLOG6\_28.GDT 5/7/09



SIMPLE ENVIRO LOG 5 23190B05.GPJ BARRLOG6\_28.GDT 5/7/09

Barr Engineering Co. 4700 W. 77th St. Suite 200 Edina, MN 55435

Telephone: 952-832-2600 Fax: 952-832-2601 11:45 ~WL=25' bgs, TD=70', casing=69'; 12:45 ~WL=25' bgs. Pressure grouted with high solids bentonite grout. Unique ID # 769486.







Telephone: 952-832-2600

Fax: 952-832-2601

UMP005200

**LOG OF WELL MW-E2-209** Client University of Minnesota Drill Contractor Traut Project Name UMA Groundwater Assessment Drill Method Rotasonic (4"x6") SHEET 1 OF 5 Drilling Started 1/14/09 Ended 1/27/09 Number 23/19-0B05 Elevation 947.2 Total Depth 126.0 Location 186932.91'N, 555352.64'E Logged By EJC Screened Interval 116-126' SAMP. LENGTH & RECOVERY SAMP. NUMBER Headspace ppm WELL OR PIEZOMETER **DEPTH** ELEV. CONSTRUCTION DESCRIPTION *