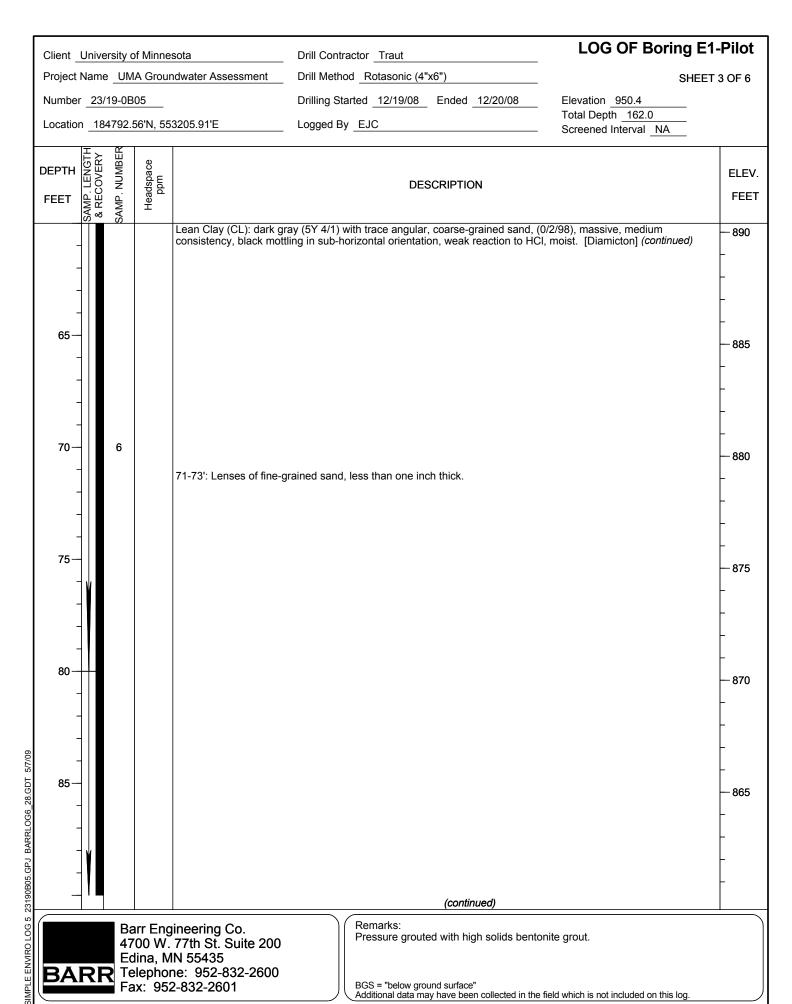

/08 Number 23/19-0B05 Total Depth 165.0 Location 190174.05'N, 556863.16'E Logged By EJC Screened Interval NA SAMP. LENGTH & RECOVERY SAMP. NUMBER Headspace ppm **DEPTH** ELEV. **DESCRIPTION** FEET **FEET** Lean Clay (CL): very dark grayish brown (10YR 3/2) with fine gravel and coarse sand, (10/5/85), hard, weak 830 lamination, weak reaction with HCI. [Diamicton] (continued) 125 10 825 130 820 135 11 815 140 810 Well Graded Sand (SW): dark yellowish brown (10YR 4/6), medium to coarse-grained, (0/95/5), sub to well-rounded, wet. [Outwash] 145 12 805 (continued) Remarks: Barr Engineering Co. Pressure grouted with high solids bentonite grout. 4700 W. 77th St. Suite 200

SIMPLE ENVIRO LOG 5 23190B05.GPJ BARRLOG6\_28.GDT 5/7/09

Edina, MN 55435

Fax: 952-832-2601

Telephone: 952-832-2600









Fax: 952-832-2601







### WELL OR BORING LOCATION County Name

MINNESOTA DEPARTMENT OF HEALTH WELL AND BORING RECORD

MINNESOTA UNIQUE WELL AND BORING NO.

769482

| 8                                                              |