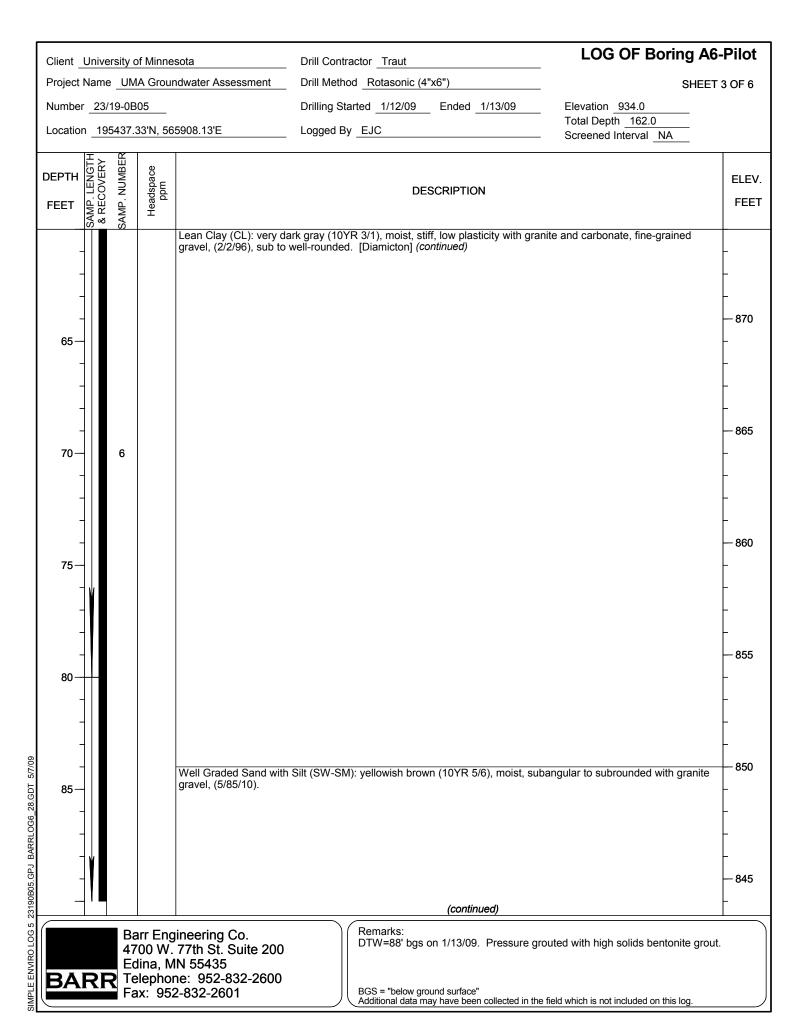

| Client University of Minnesota                                                                                        | Drill Contractor Traut                                                                                                | LOG OF WELL MW-A6-006                                       |                                          |  |
|-----------------------------------------------------------------------------------------------------------------------|-----------------------------------------------------------------------------------------------------------------------|-------------------------------------------------------------|------------------------------------------|--|
| Project Name UMA Groundwater Assessment                                                                               | Drill Method Mud Rotary                                                                                               | -<br>_ SHEET 3                                              | 3 OF 4                                   |  |
| Number 23/19-0B05                                                                                                     | Drilling Started 1/20/09 Ended 1/20/09                                                                                | Elevation 933.6                                             |                                          |  |
| Location 195438.37'N, 565915.79'E                                                                                     | Logged By EJC                                                                                                         | Total Depth 115.0  Screened Interval 102-112'               |                                          |  |
| SAMP. LENGTH<br>& RECOVERY<br>SAMP. NUMBER<br>Headspace<br>ppm                                                        | DESCRIPTION                                                                                                           | WELL OR PIEZOMETER CONSTRUCTION DETAIL AND DRILLING REMARKS | ELEV.<br>FEET                            |  |
|                                                                                                                       | ith gravel. [Diamicton] (continued)                                                                                   |                                                             | -<br>-<br>- 870<br>-<br>-<br>-           |  |
| 70—<br>-<br>-<br>-<br>-<br>-<br>75—<br>-                                                                              |                                                                                                                       |                                                             | 865<br>-<br>-<br>-<br>-<br>860<br>-<br>- |  |
| 80-                                                                                                                   |                                                                                                                       |                                                             | -<br>855<br>-<br>-<br>-<br>-             |  |
| BARR Barr Engineering Co. 4700 W. 77th St. Suite 200 Edina, MN 55435 Telephone: 952-832-2600 Fax: 952-832-2601        |                                                                                                                       |                                                             | 850<br>-<br>-<br>-<br>-                  |  |
| 1190B05.GPJ E                                                                                                         | (continued)                                                                                                           |                                                             | — 845<br>-                               |  |
| Barr Engineering Co.<br>4700 W. 77th St. Suite 200<br>Edina, MN 55435<br>Telephone: 952-832-2600<br>Fax: 952-832-2601 | Remarks: Drilled with bentonite mud using 6" dia high solids bentonite grout. Unique ID  BGS = "below ground surface" | ameter tricone bit. Pressure grouted w 0 # 769491.          | vith                                     |  |