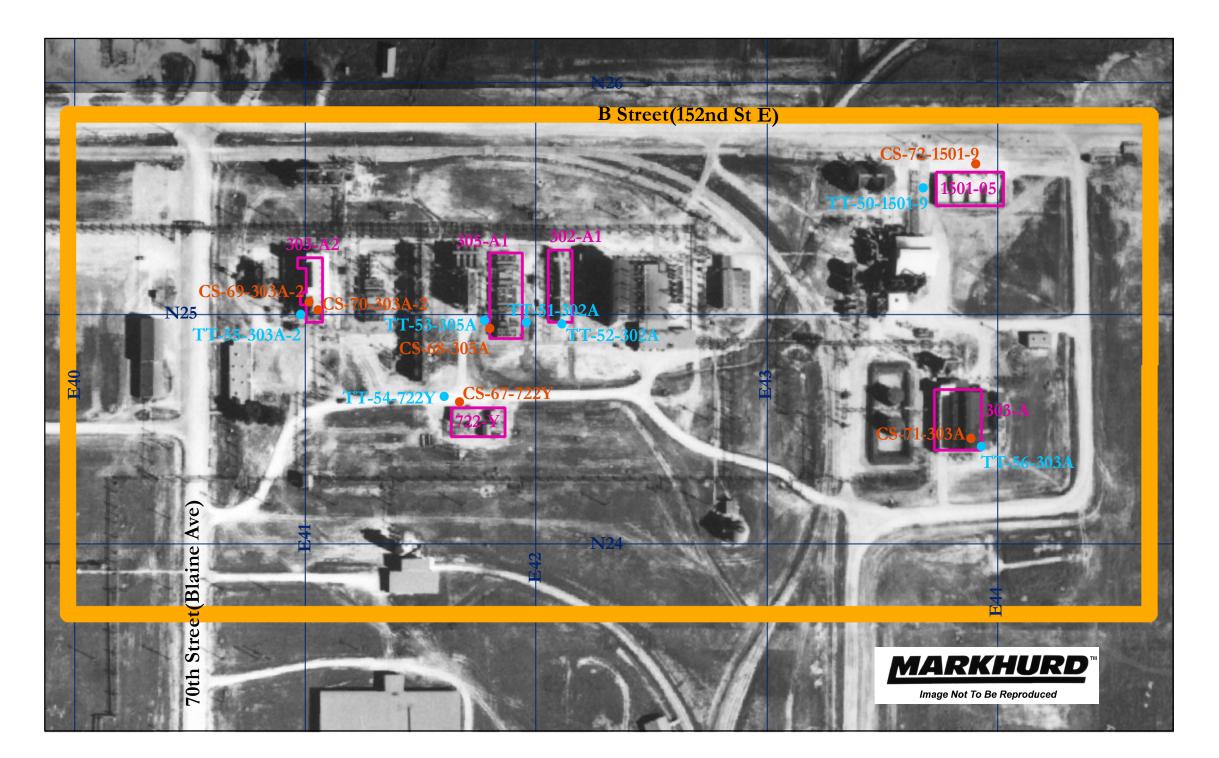

## Gopher Ordnance Works

1945 Air Photo, copyright MARKHURD.

This drawing is neither a legally recorded map nor a survey and is not intended to be used as one. This drawing is a compilation of records, information and data located in various city, county and state offices and other sources, affecting the area shown, and is to be used for reference purposes only. Dakota County is not responsible for any inaccuracies herein contained. If discrepancies are found please contact Dakota County Environmental Management Department.

## East Acid and **Oleum Plant** 2006 Sampling

• Test Trench

Selected Remnant

------ 400 ft Grid

NOTE Current street names are in parentheses. Remaining street names are from the GOW era.