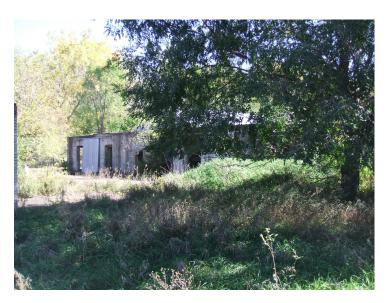

9/25/06: view facing west of the concrete building pad.

9/12/06 building footing along test trench 69 located on the central portion of the north building wall.

9/25/06: view facing south of building remnant.

9/8/06: building footing along test trench 45 (building number in photo is wrong) located on the northwest corner of the building.

9/25/06: view facing east of building remnant.

9/8/06: dry well discovered in test trench 45 located on the northwest corner of the building.