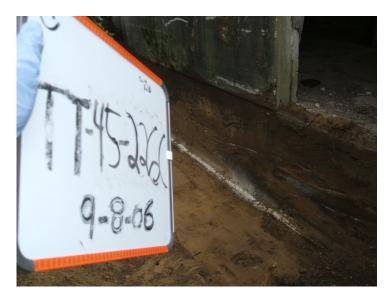

9/8/06: building footing along test trench 45 (building number in photo is wrong) located on the northwest corner of the building.

9/25/06: view facing east of building remnant.

9/8/06: dry well discovered in test trench 45 located on the northwest corner of the building.