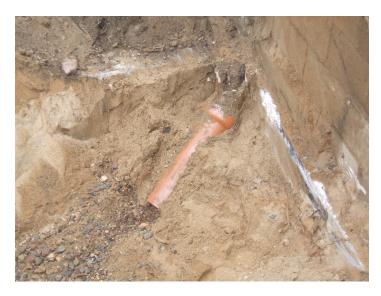

9/8/06: building footing along test trench 45 (building number in photo is wrong) located on the northwest corner of the building.

9/25/06: view facing east of building remnant.

9/8/06: dry well discovered in test trench 45 located on the northwest corner of the building.