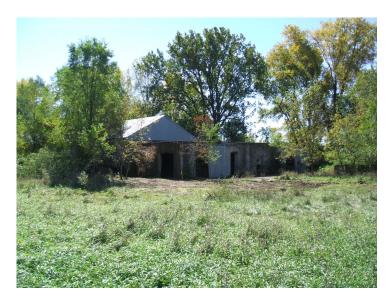

9/25/06: view facing southwest of the concrete building pad hidden on top of the hill and test trench 69 location.

9/12/06: gray material near surface at test trench 69 located on the central portion of the north building wall.

9/25/06: view facing west of the concrete building pad.

9/12/06 building footing along test trench 69 located on the central portion of the north building wall.

9/25/06: view facing south of building remnant.