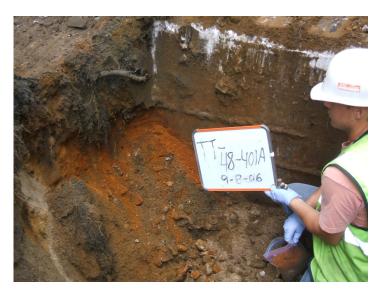

9/8/06: concrete chase for petroleum supply pipes in test trench 49 located along the central portion of the west building wall.

9/23/06: view facing north.

9/8/06: orange stained soil along ash trench in test trench 48 located in the south central portion of the west building wall.

9/23/06: view facing southwest.

9/8/06: orange stained soil in test trench 48 located in the south central portion of the west building wall.