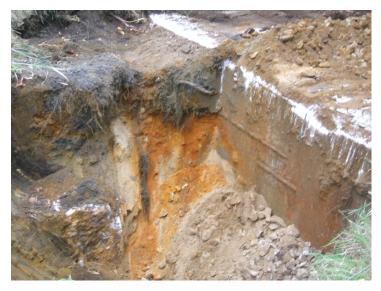

9/8/06: concrete chase for petroleum supply pipes in test trench 49 located along the central portion of the west building wall.

9/23/06: view facing north.

9/8/06: orange stained soil along ash trench in test trench 48 located in the south central portion of the west building wall.

9/23/06: view facing southwest.

9/8/06: orange stained soil in test trench 48 located in the south central portion of the west building wall.