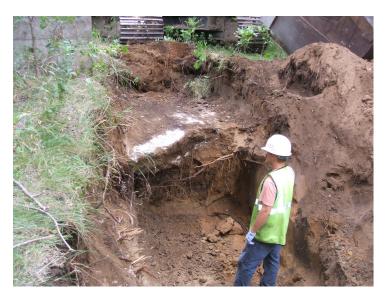

9/8/06: concrete chase for petroleum supply pipes in test trench 49 located along the central portion of the west building wall.

9/23/06: view facing north.

9/8/06: orange stained soil along ash trench in test trench 48 located in the south central portion of the west building wall.

9/23/06: view facing southwest.

9/8/06: orange stained soil in test trench 48 located in the south central portion of the west building wall.