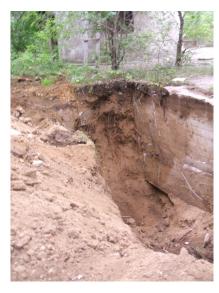

9/8/06: concrete chase for petroleum supply pipes in test trench 49 located along the central portion of the west building wall.

9/23/06: view facing north.

9/8/06: orange stained soil along ash trench in test trench 48 located in the south central portion of the west building wall.

9/23/06: view facing southwest.

9/8/06: orange stained soil in test trench 48 located in the south central portion of the west building wall.