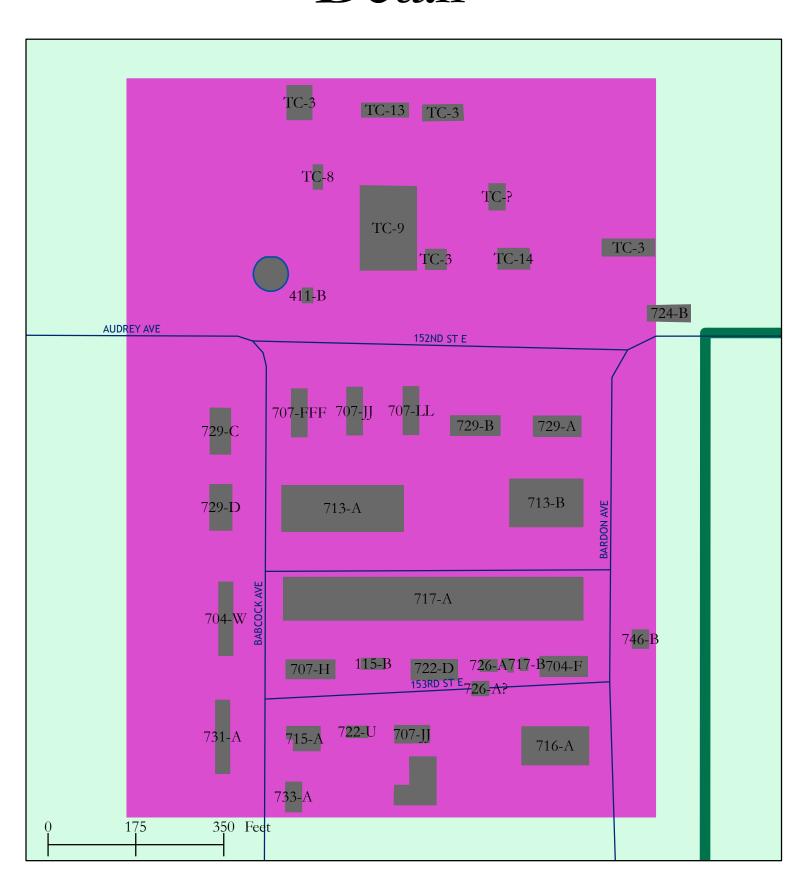

## Detail

| Building #   | Building Names               | Building #   | Building Names              |
|--------------|------------------------------|--------------|-----------------------------|
| 731-A        | Salvage Building             | 707-FFF      | Transportation Change House |
| 726-A?       | Acetylene Storage            | 707-JJ       | Change House                |
| 722-D        | Area Shop-paint              | 707-LL       | Shops Change House          |
| 707-H        | <b>Shops Change House</b>    | No Number    | Drinking Water Storage Tank |
| 704-F        | Sup. Office - Transportation | TC-3         | Const Millwright Office     |
| 726-A        | Acetyline Storage            | TC-3         | Foreman Shack               |
| 726-A        | Acetyline Storage            |              |                             |
|              |                              | <b>TC-14</b> | Const Paint Rigger Shop     |
| 746-B        | Field Canteen                | TC-9         | Const Machine Shop          |
| 733-A        | Service House                | TC-?         | Crane Repair Shop Const.    |
| 715-A        | Oil and Paint Storage        | TC-8         | Clock Alley                 |
| <b>722-U</b> | Rigger Shop                  | TC-13        | Carpenter Shop              |
| 707-JJ       | Transportation Change House  | TC-3         | Foreman Shack               |
| 716-A        | Garage and Repair Shop       | TC-3         | Foreman's Shack             |
| 717-A        | Combined Shops               |              |                             |
| 704-W        | Sup. Office-Maintenance      | 724-B        | Gas Station                 |
|              |                              | 717-B        | Sand Blast                  |
| 713-A        | General Storehouse           | No Number    | Various Sheds?              |
| 713-B        | General Storehouse           | 115-B        | Paint Storage               |
| 729-D        | Spare Machinery Storage      | 411-B        | Drinking Water Pump House   |
| 729-B        | Spare Machinery Storage      |              |                             |
| 729-A        | Spare Machinery Storage      |              |                             |
|              |                              |              |                             |

729-C

**Spare Machinery Storage** 